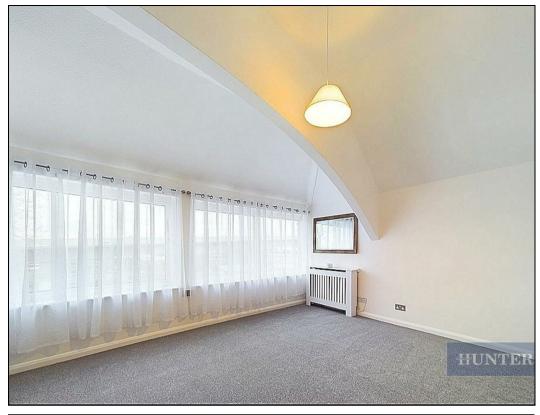

Both bedrooms have windows the full width of the wall opposite, maximising the light intake

The property is complimented with a modern family bathroom with electric shower over the bath.

Parking for I car in the garage and a parking space in front of garage.

## **KEY FEATURES**

- 36SqM Lounge, Kitchen/ diner &
   Entertaining sapce
- Windows the full width of the wall in both bedrooms and reception room
  - Modern Kitcehn
  - Two bedrooms
  - Modern family bathroom
  - Reception room has high ceilings
  - Ocean Village Marina location
    - Waterside Property