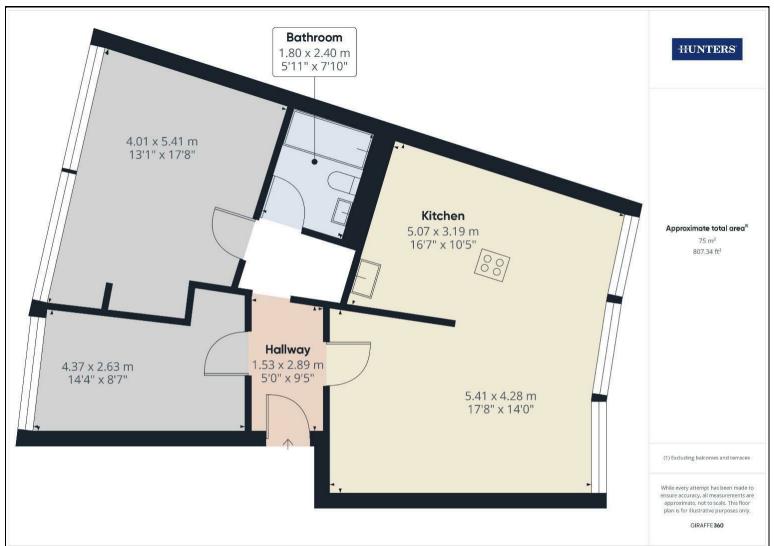

## Alcantara Crescent, Southampton Offers In Excess Of £280,000

A lovely two bedroom apartment, with a 36SqM open plan lounge, Kitchen/ diner, thoroughly modernised.

This entertaining space has high ceilings, and a window the full length of the wall makes this space feel truly impressive.

Both bedrooms have windows the full width of the wall opposite, maximising the light intake

The property is complimented with a modern family bathroom with electric shower over the bath.

Parking for I car in the garage and a parking space in front of garage.

## **KEY FEATURES**

- 36SqM Lounge, Kitchen/ diner &
   Entertaining sapce
- Windows the full width of the wall in both bedrooms and reception room
  - Modern Kitcehn
  - Two bedrooms
  - Modern family bathroom
  - Reception room has high ceilings
  - Ocean Village Marina location
    - Waterside Property