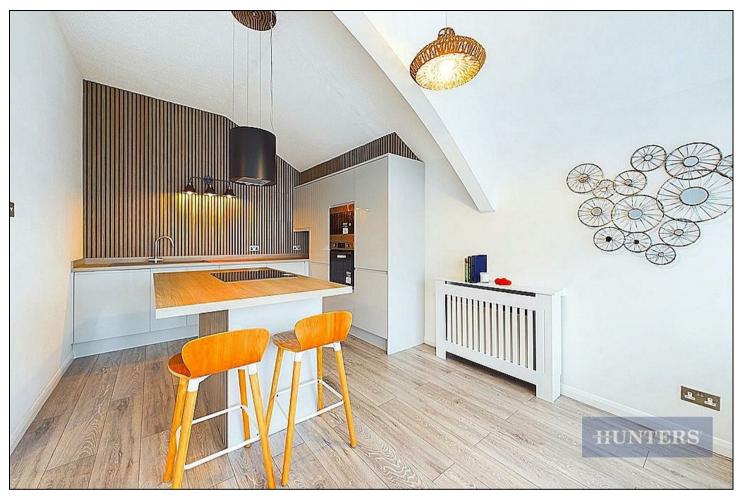

## Alcantara Crescent, Southampton Offers In Excess Of £280,000

A lovely two bedroom apartment, with a 36SqM open plan lounge, Kitchen/ diner, thoroughly modernised.

This entertaining space has high ceilings, and a window the full length of the wall makes this space feel truly impressive.

## **KEY FEATURES**

- 36SqM Lounge, Kitchen/ diner &
   Entertaining sapce
- Windows the full width of the wall in both bedrooms and reception room
  - Modern Kitcehn
  - Two bedrooms
  - Modern family bathroom
  - Reception room has high ceilings
  - Ocean Village Marina location
    - Waterside Property