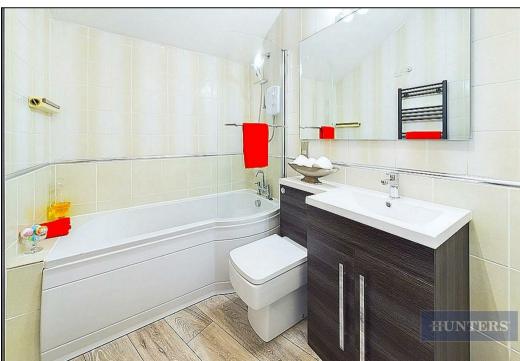

Both bedrooms have windows the full width of the wall opposite, maximising the light intake

The property is complimented with a modern family bathroom with electric shower over the bath.

Parking for I car in the garage and a parking space in front of garage.