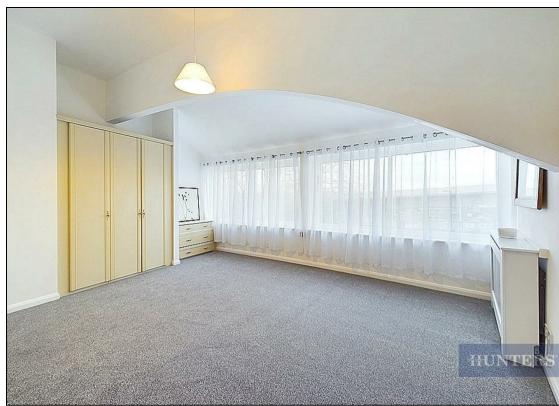

Both bedrooms have windows the full width of the wall opposite, maximising the light intake

The property is complimented with a modern family bathroom with electric shower over the bath.

Parking for I car in the garage and a parking space in front of garage.

## **KEY FEATURES**

- 36SqM Lounge, Kitchen/ diner &
   Entertaining sapce
- Windows the full width of the wall in both bedrooms and reception room
  - Modern Kitcehn
  - Two bedrooms
  - Modern family bathroom
  - Reception room has high ceilings
  - Ocean Village Marina location
    - Waterside Property