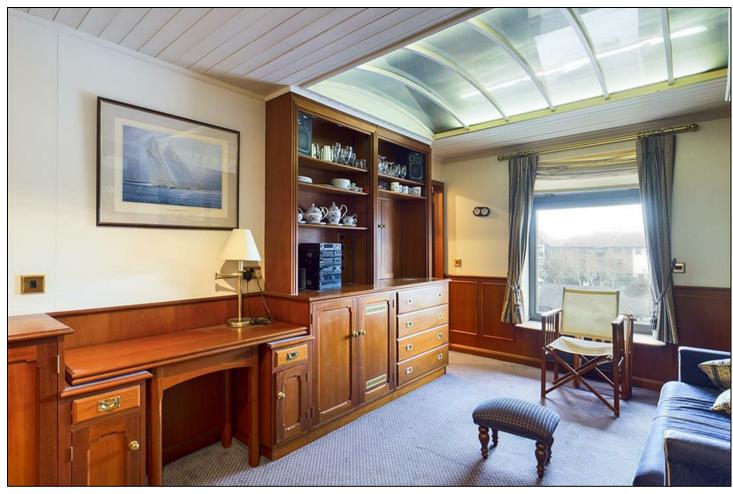

The apartment consists of the following features, telephone entry system, kitchenette, ample storage in a variety of cupboards, a roof light, a walk in wardrobe which leads onto the bathroom which has a shower over the bath, a W.C and sink.

## **KEY FEATURES**

- Waterside property
- 12 meter mooring
- Ships cabin style apartment
  - Kitchenette
  - Modern Bathroom
  - Walk in Wardrobe
    - Ample Storage
- Telephone Security Entrance
- Superb Ocean Village Location
  - Parking