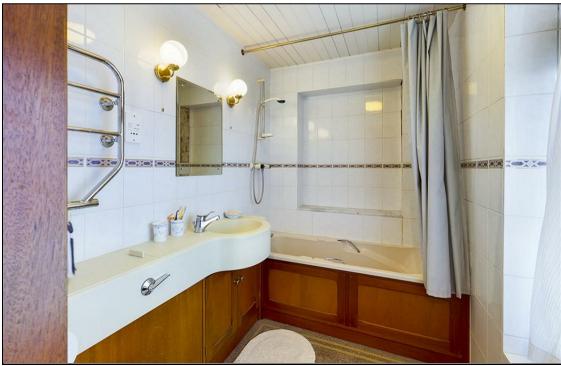

The apartment consists of the following features, telephone entry system, kitchenette, ample storage in a variety of cupboards, a roof light, a walk in wardrobe which leads onto the bathroom which has a shower over the bath, a W.C and sink.

## **KEY FEATURES**

- Waterside property
- 12 meter mooring
- Ships cabin style apartment
  - Kitchenette
  - Modern Bathroom
  - Walk in Wardrobe
    - Ample Storage
- Telephone Security Entrance
- Superb Ocean Village Location
  - Parking