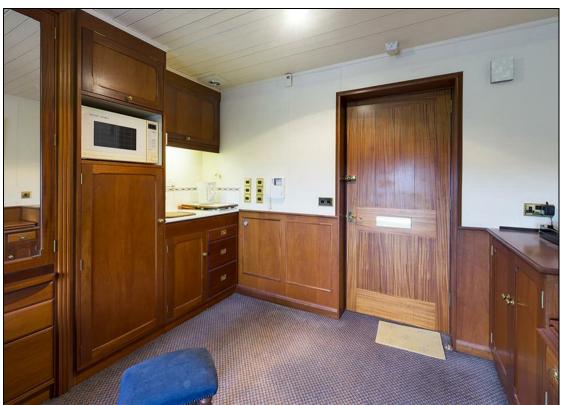

The apartment consists of the following features, telephone entry system, kitchenette, ample storage in a variety of cupboards, a roof light, a walk in wardrobe which leads onto the bathroom which has a shower over the bath, a W.C and sink.

## **KEY FEATURES**

- Waterside property
- 12 meter mooring
- Ships cabin style apartment
  - Kitchenette
  - Modern Bathroom
  - Walk in Wardrobe
    - Ample Storage
- Telephone Security Entrance
- Superb Ocean Village Location
  - Parking