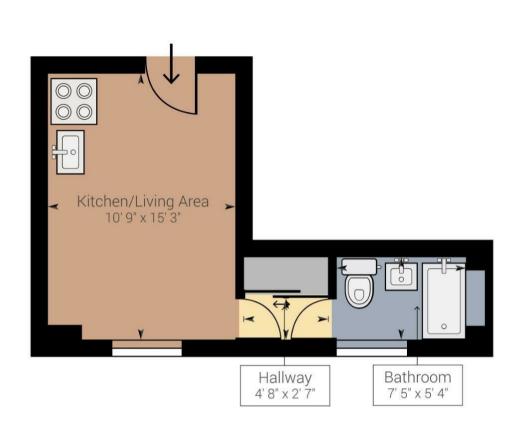

Approximate net internal area: 240.46 ft<sup>2</sup> While every attempt has been made to ensure accuracy, all measurements are approximate, not to scale. This floor plan is for illustrative purpose only and should be used as such by any prospective tenant or purchaser.