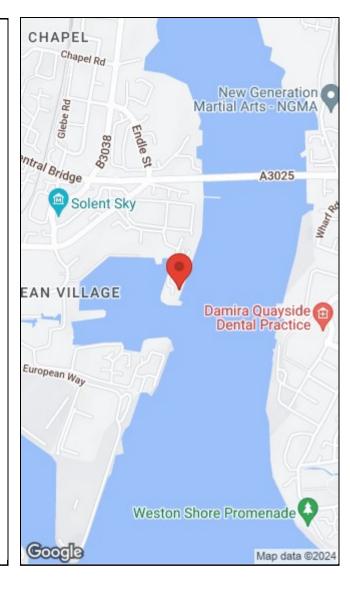

## Channel Way, Ocean Village, Southampton

The property comes with a dedicated parking space.

Ocean Village Marina offers a relaxed atmosphere and something for everyone; bars, restaurants, a cinema and prestigious five star hotel. By day, watch the boats sail from many resting spots around the water, follow the Titanic trail of history or enjoy a shopping trip to the nearby bustling city centre.

Oxford Street, Southampton High Street and WestQuay shopping are all within I mile of the property.

35 Bedford Place, Southampton, Hampshire, SO15 2DG I 02380 987720 southampton@hunters.com I www.hunters.com