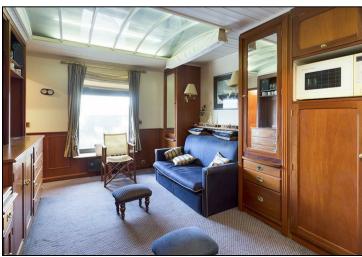

The apartment consists of the following features, telephone entry system, kitchenette, ample storage in a variety of cupboards, a roof light, a walk in wardrobe which leads onto the bathroom which has a shower over the bath, a W.C and sink.

## **KEY FEATURES**

- Waterside property
- 12 meter mooring
- Ships cabin style apartment
  - Kitchenette
  - Modern Bathroom
  - Walk in Wardrobe
    - Ample Storage
- Telephone Security Entrance
- Superb Ocean Village Location
  - Parking