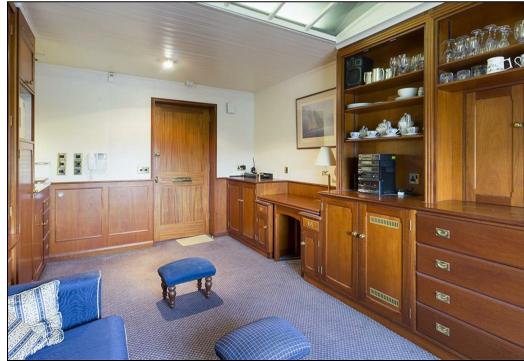

The apartment consists of the following features, telephone entry system, kitchenette, ample storage in a variety of cupboards, a roof light, a walk in wardrobe which leads onto the bathroom which has a shower over the bath, a W.C and sink.

## **KEY FEATURES**

- Waterside property
- 12 meter mooring
- Ships cabin style apartment
  - Kitchenette
  - Modern Bathroom
  - Walk in Wardrobe
    - Ample Storage
- Telephone Security Entrance
- Superb Ocean Village Location
  - Parking