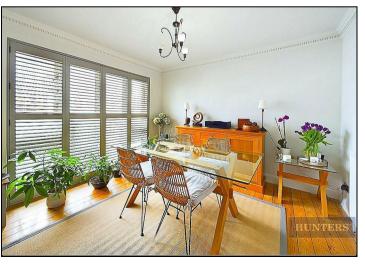

On entrance you are greeted with a spacious hallway with wood flooring, a door to a modern bathroom equipped with a walk-in shower and a waterfall shower head. Through to the first bedroom/ study room with a good view onto your very own courtyard ideal for a spot of outside entertaining. Up to the first floor is a modern kitchen with a glossy granite worktop, integrated induction hob and two ovens. The airy and light lounge and a large living/dining offers space for all hosting necessities and a long balcony. Up to the top bedroom which is currently used as a study with plenty of space with an overview of the well-maintained neighbourhood. Across the hall there is another modern bathroom with a stylish black theme throughout. The main master bedroom includes built-in clothing units and adequate space with the bay windows overlooking the gardens. Further, the driveway provides off road parking for two vehicles and with an integral garage.