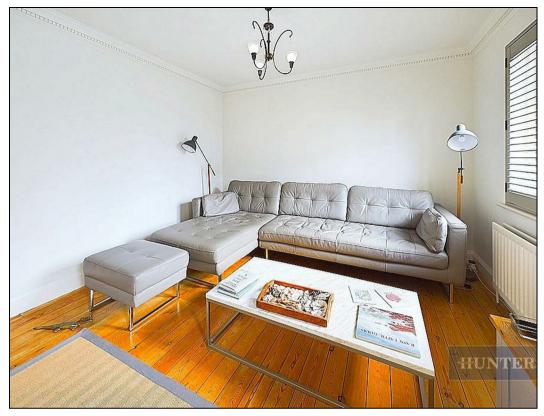

On entrance you are greeted with a spacious hallway with wood flooring, a door to a modern bathroom equipped with a walk-in shower and a waterfall shower head. Through to the first bedroom/ study room with a good view onto your very own courtyard ideal for a spot of outside entertaining. Up to the first floor is a modern kitchen with a glossy granite worktop, integrated induction hob and two ovens. The airy and light lounge and a large living/dining offers space for all hosting necessities and a long balcony. Up to the top bedroom which is currently used as a study with plenty of space with an overview of the well-maintained neighbourhood. Across the hall there is another modern bathroom with a stylish black theme throughout. The main master bedroom includes built-in clothing units and adequate space with the bay windows overlooking the gardens. Further, the driveway provides off road parking for two vehicles and with an integral garage.