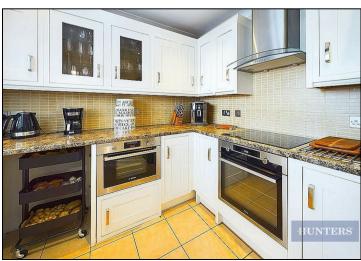

On entrance you are greeted with a spacious hallway with wood flooring, a door to a modern bathroom equipped with a walk-in shower and a waterfall shower head. Through to the first bedroom/ study room with a good view onto your very own courtyard ideal for a spot of outside entertaining. Up to the first floor is a modern kitchen with a glossy granite worktop, integrated induction hob and two ovens. The airy and light lounge and a large living/dining offers space for all hosting necessities and a long balcony. Up to the top bedroom which is currently used as a study with plenty of space with an overview of the well-maintained neighbourhood. Across the hall there is another modern bathroom with a stylish black theme throughout. The main master bedroom includes built-in clothing units and adequate space with the bay windows overlooking the gardens. Further, the driveway provides off road parking for two vehicles and with an integral garage.

## **KEY FEATURES**

- An Exquisite 3 Bedroom Townhouse
  - 12 Metre Berth
  - Ocean Village Location
    - Modern Kitchen
  - Balcony & Private Courtyard
    - Modern bathrooms
- Intergal Garage & Off Road Parking
- Double Glazed & Gas Central Heating
- Immaculately Presented Throughout