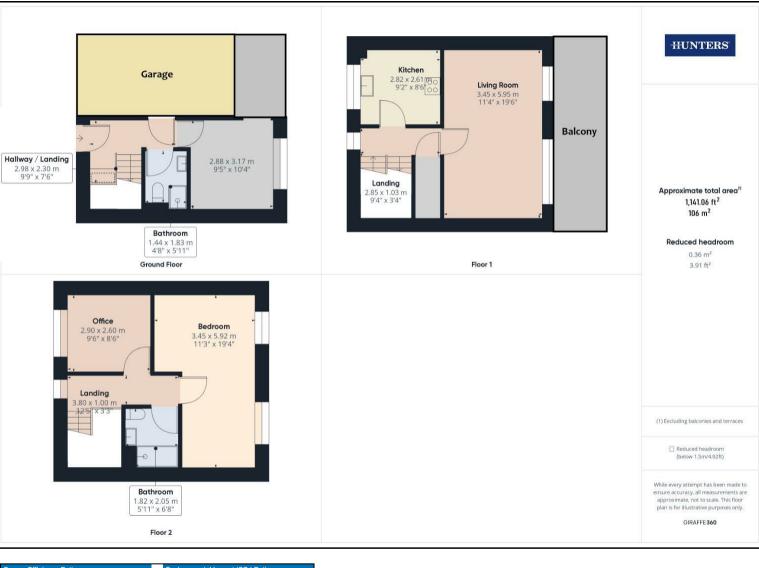

On entrance you are greeted with a spacious hallway with wood flooring, a door to a modern bathroom equipped with a walk-in shower and a waterfall shower head. Through to the first bedroom/ study room with a good view onto your very own courtyard ideal for a spot of outside entertaining. Up to the first floor is a modern kitchen with a glossy granite worktop, integrated induction hob and two ovens. The airy and light lounge and a large living/dining offers space for all hosting necessities and a long balcony. Up to the top bedroom which is currently used as a study with plenty of space with an overview of the well-maintained neighbourhood. Across the hall there is another modern bathroom with a stylish black theme throughout. The main master bedroom includes built-in clothing units and adequate space with the bay windows overlooking the gardens. Further, the driveway provides off road parking for two vehicles and with an integral garage.

## **KEY FEATURES**

- An Exquisite 3 Bedroom Townhouse
  - 12 Metre Berth
  - Ocean Village Location
    - Modern Kitchen
  - Balcony & Private Courtyard
    - Modern bathrooms
- Intergal Garage & Off Road Parking
- Double Glazed & Gas Central Heating
- Immaculately Presented Throughout