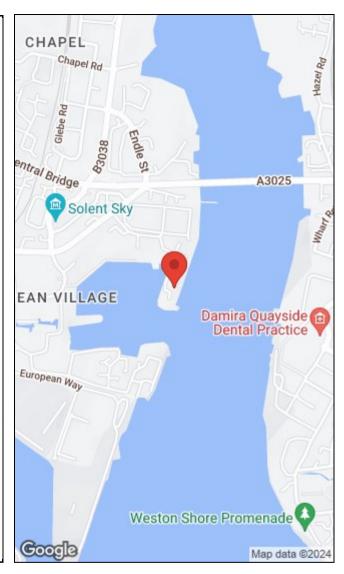

## Calshot Court, Ocean Village, SO14

Ocean Village is the best marina in this area to offer 24-hour, deep-water access with no lock gates and a minimal current. Night and day you can watch all manner of maritime traffic, from sailing yachts and motorboats in the marina, to majestic ocean liners heading off down Southampton water. Follow the Titanic trail of history or enjoy a shopping trip to the bustling city centre, within easy walking distance via lively Oxford Street or, simply visit one of the bars or restaurants within Ocean Village or the Five-Star Southampton Harbour Hotel on your doorstep.