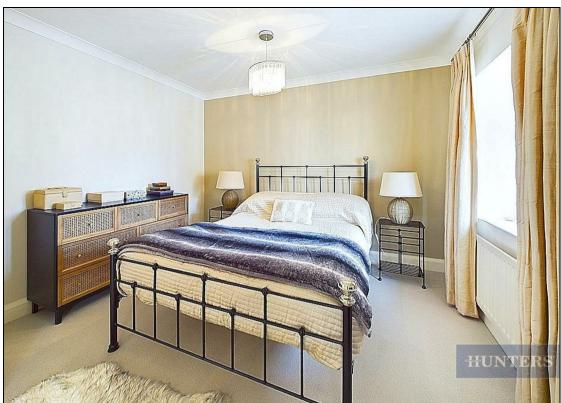

On entrance you are greeted with a spacious hallway with wood flooring, a door to a modern bathroom equipped with a walk-in shower and a waterfall shower head. Through to the first bedroom/ study room with a good view onto your very own courtyard ideal for a spot of outside entertaining. Up to the first floor is a modern kitchen with a glossy granite worktop, integrated induction hob and two ovens. The airy and light lounge and a large living/dining offers space for all hosting necessities and a long balcony. Up to the top bedroom which is currently used as a study with plenty of space with an overview of the well-maintained neighbourhood. Across the hall there is another modern bathroom with a stylish black theme throughout. The main master bedroom includes built-in clothing units and adequate space with the bay windows overlooking the gardens. Further, the driveway provides off road parking for two vehicles and with an integral garage.