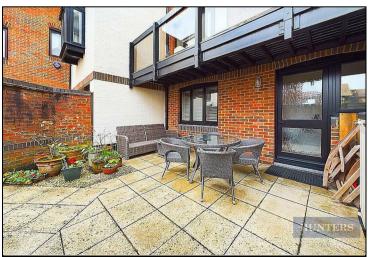

On entrance you are greeted with a spacious hallway with wood flooring, a door to a modern bathroom equipped with a walk-in shower and a waterfall shower head. Through to the first bedroom/ study room with a good view onto your very own courtyard ideal for a spot of outside entertaining. Up to the first floor is a modern kitchen with a glossy granite worktop, integrated induction hob and two ovens. The airy and light lounge and a large living/dining offers space for all hosting necessities and a long balcony. Up to the top bedroom which is currently used as a study with plenty of space with an overview of the well-maintained neighbourhood. Across the hall there is another modern bathroom with a stylish black theme throughout. The main master bedroom includes built-in clothing units and adequate space with the bay windows overlooking the gardens. Further, the driveway provides off road parking for two vehicles and with an integral garage.