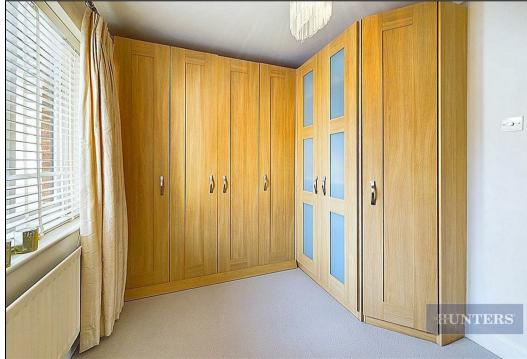

On entrance you are greeted with a spacious hallway with wood flooring, a door to a modern bathroom equipped with a walk-in shower and a waterfall shower head. Through to the first bedroom/ study room with a good view onto your very own courtyard ideal for a spot of outside entertaining. Up to the first floor is a modern kitchen with a glossy granite worktop, integrated induction hob and two ovens. The airy and light lounge and a large living/dining offers space for all hosting necessities and a long balcony. Up to the top bedroom which is currently used as a study with plenty of space with an overview of the well-maintained neighbourhood. Across the hall there is another modern bathroom with a stylish black theme throughout. The main master bedroom includes built-in clothing units and adequate space with the bay windows overlooking the gardens. Further, the driveway provides off road parking for two vehicles and with an integral garage.