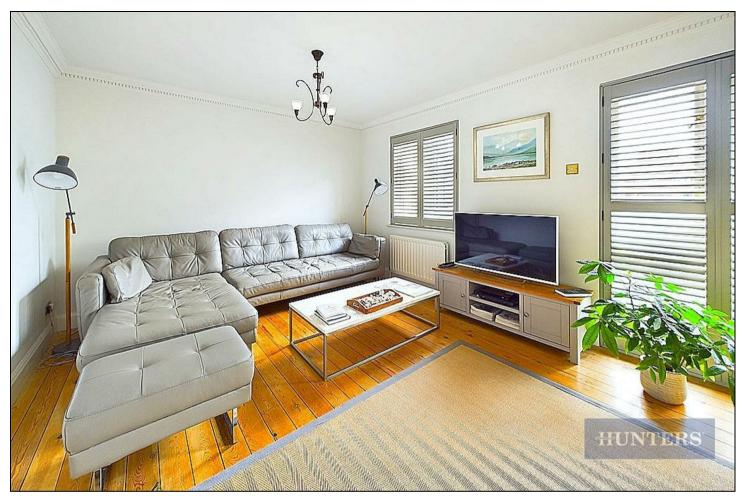

On entrance you are greeted with a spacious hallway with wood flooring, a door to a modern bathroom equipped with a walk-in shower and a waterfall shower head. Through to the first bedroom/ study room with a good view onto your very own courtyard ideal for a spot of outside entertaining. Up to the first floor is a modern kitchen with a glossy granite worktop, integrated induction hob and two ovens. The airy and light lounge and a large living/dining offers space for all hosting necessities and a long balcony. Up to the top bedroom which is currently used as a study with plenty of space with an overview of the well-maintained neighbourhood. Across the hall there is another modern bathroom with a stylish black theme throughout. The main master bedroom includes built-in clothing units and adequate space with the bay windows overlooking the gardens. Further, the driveway provides off road parking for two vehicles and with an integral garage.