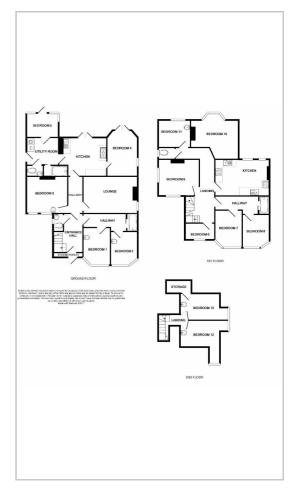

HERE TO GET **you** THERE



## 38 Thornbury Avenue

Southampton, SO15 5DA

£425 Per Calendar Month



\*\*FULLY FURNISHED ROOMS IN SHARED HOUSE\*\* double bedroom available in 13 bed professional shared house. All bills included, Broadband, Sky TV and daily cleaner as well as milk, cereal, tea and coffee provided free on a self-serve basis. Close to train station, and with off road parking. 3 month tenancies accepted.



## Area Map



Floor Plans



## **Energy Efficiency Graph**



These particulars are intended to give a fair and reliable description of the property but no responsibility for any inaccuracy or error can be accepted and do not constitute an offer or contract. We have not tested any services or appliances (including central heating if fitted) referred to in these particulars and the purchasers are advised to satisfy themselves as to the working order and condition. If a property is unoccupied at any time there may be reconnection charges for any switched off/disconnected or drained services or appliances - All measurements are approximate. **THINKING OF SELLING?** If you are thinking of selling your home or just curious to discover the value of your property, Hunters would be pleased to provide free, no obligation sa