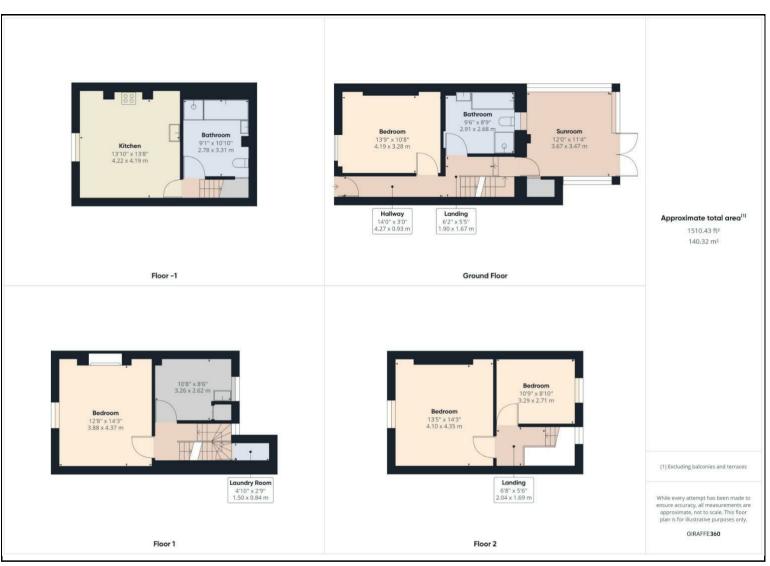

## Offers In Excess Of £285,000

Positioned in the desirable location of the Polygon, is this large townhouse house, currently tenanted with periodic tenancies ending by May 2024. As a house share purchase, the house comprises hallway, five double bedrooms, two bathrooms, kitchen and conservatory. The house has been let continuously as a licensed HMO since 2007 and the owner is currently in the process of obtaining the C4 certificate of lawful development. The house is best suited to continued use as a house share.