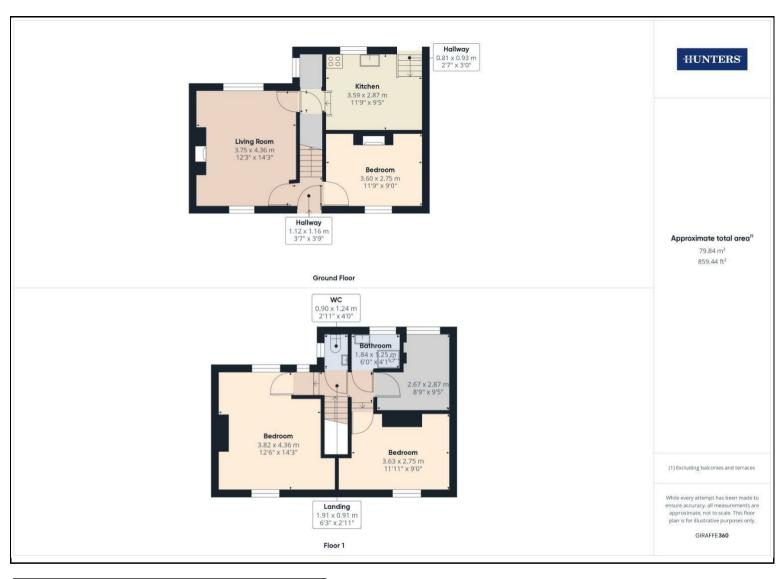

## Offers In Excess Of £279,000

\*\* NO CHAIN \*\*

Located in sought after Broadlands Road in Swaythling, this property comprises two reception rooms downstairs, kitchen, two double bedrooms, a single bedroom and a shower room and seperate W.C,

Offering an excellent opportunity both as a family home or as a rental investment. Further benefits include garden, off-road parking for one car, gas central heating and double glazing.

This property also offers you the option to improve and add your own personal influence.