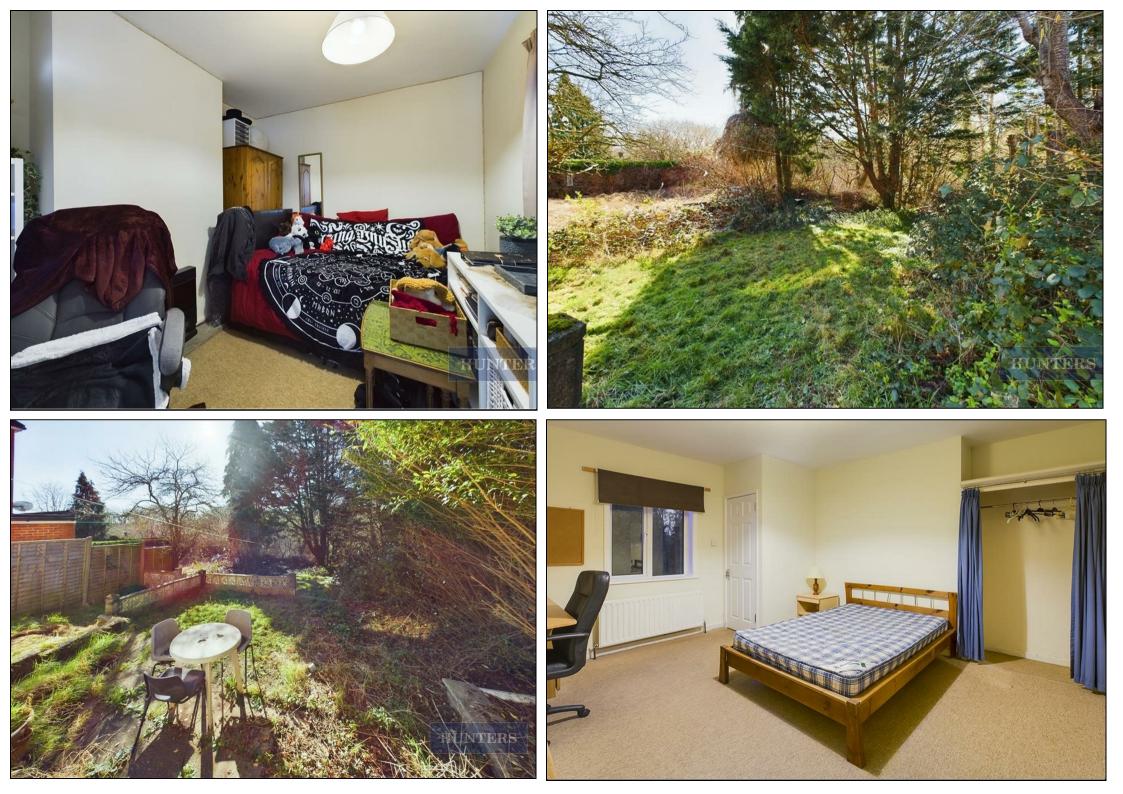

## Offers In Excess Of £285,000

\*\* NO CHAIN \*\*

Located in sought after Broadlands Road in Swaythling, this property comprises two reception rooms downstairs, kitchen, two double bedrooms, a single bedroom and a shower room and seperate W.C,

Offering an excellent opportunity both as a family home or as a rental investment. Further benefits include garden, off-road parking for one car, gas central heating and double glazing.

This property also offers you the option to improve and add your own personal influence.