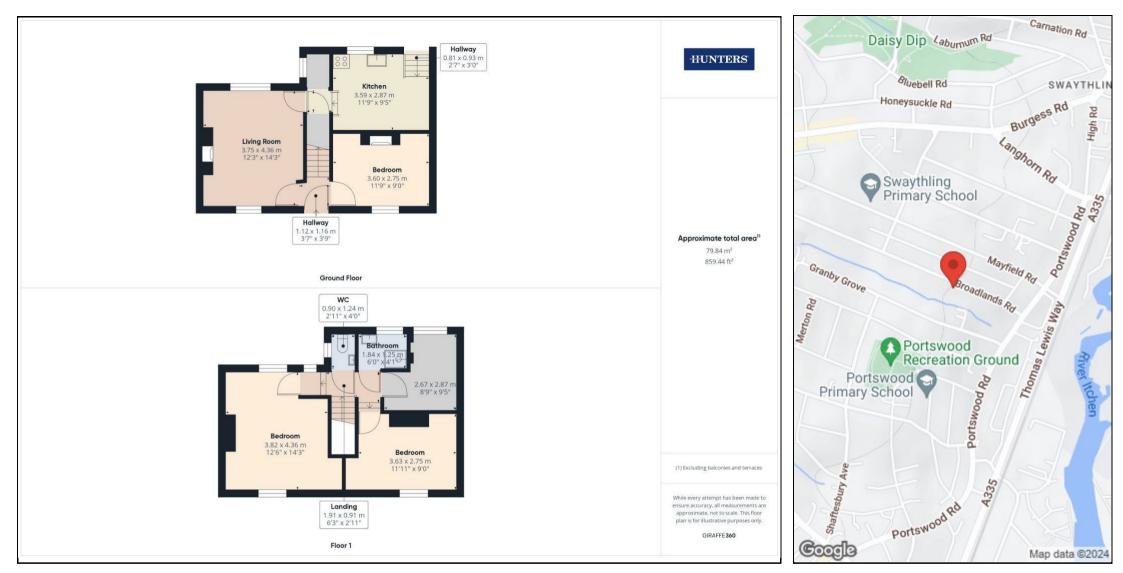

## Offers In Excess Of £285,000

\*\* NO CHAIN \*\*

Located in sought after Broadlands Road in Swaythling, this property comprises two reception rooms downstairs, kitchen, two double bedrooms, a single bedroom and a shower room and seperate W.C,

Offering an excellent opportunity both as a family home or as a rental investment. Further benefits include garden, off-road parking for one car, gas central heating and double glazing.

This property also offers you the option to improve and add your own personal influence.