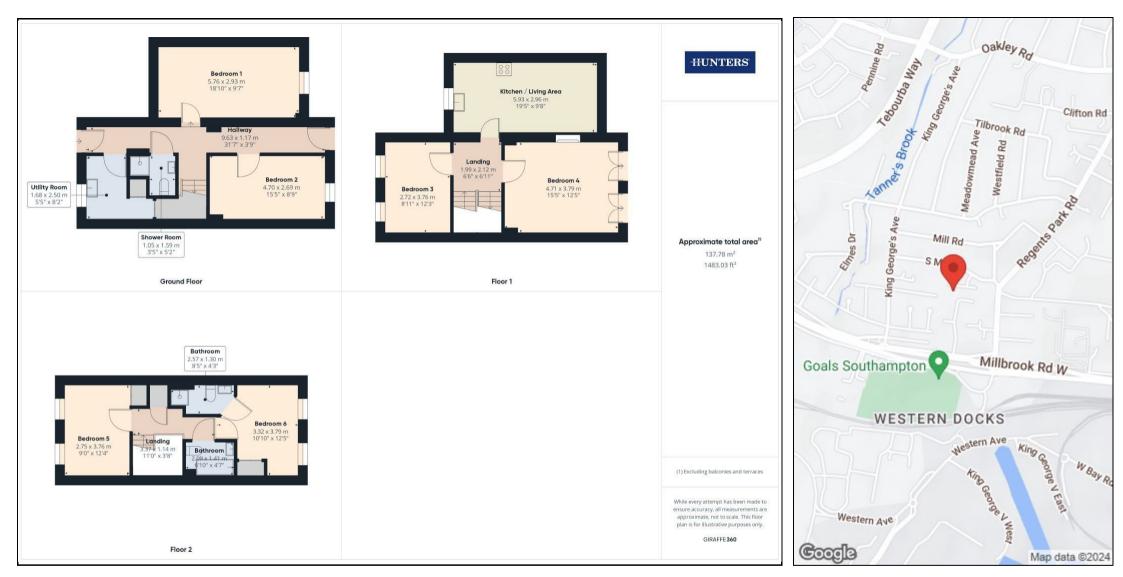

## Asking Price £400,000

A fantastic three storey, six bedroom licensed HMO with a gross rent of £3,650pcm (including bills).

An entrance hall, leading to a utility room, bedroom 1, bedroom 2 & Shower Room. The first floor has two bedrooms and the communal kitchen/ living space. The second floor, has 2 further bedrooms, one of which has an ensuite and there is a separate bathroom. To the rear of the property there is a low maintenance garden. At the front of the property there is off road parking.