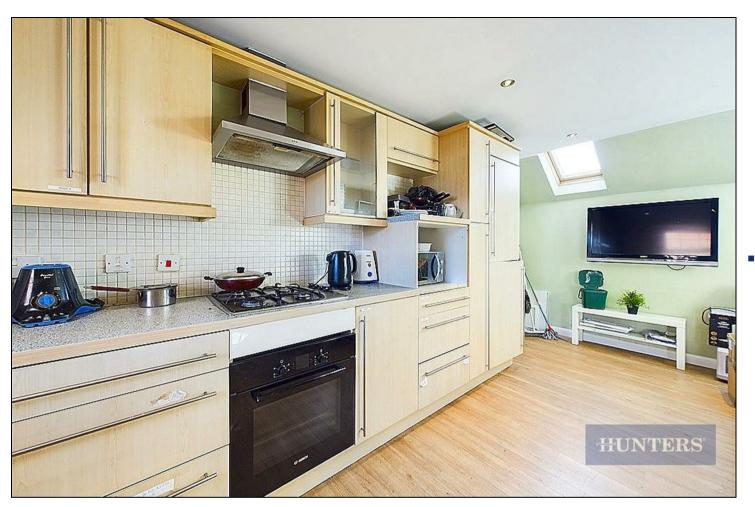

## Asking Price £400,000

A fantastic three storey, six bedroom licensed HMO with a gross rent of £3,650pcm (including bills).

An entrance hall, leading to a utility room, bedroom 1, bedroom 2 & Shower Room. The first floor has two bedrooms and the communal kitchen/ living space. The second floor, has 2 further bedrooms, one of which has an ensuite and there is a separate bathroom. To the rear of the property there is a low maintenance garden. At the front of the property there is off road parking.