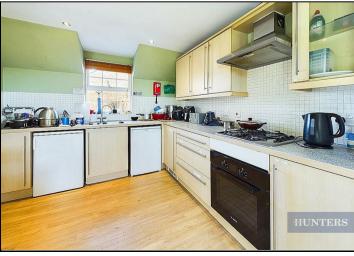

## Asking Price £400,000

A fantastic three storey, six bedroom licensed HMO with a gross rent of £3,650pcm (including bills).

An entrance hall, leading to a utility room, bedroom 1, bedroom 2 & Shower Room. The first floor has two bedrooms and the communal kitchen/ living space. The second floor, has 2 further bedrooms, one of which has an ensuite and there is a separate bathroom. To the rear of the property there is a low maintenance garden. At the front of the property there is off road parking.