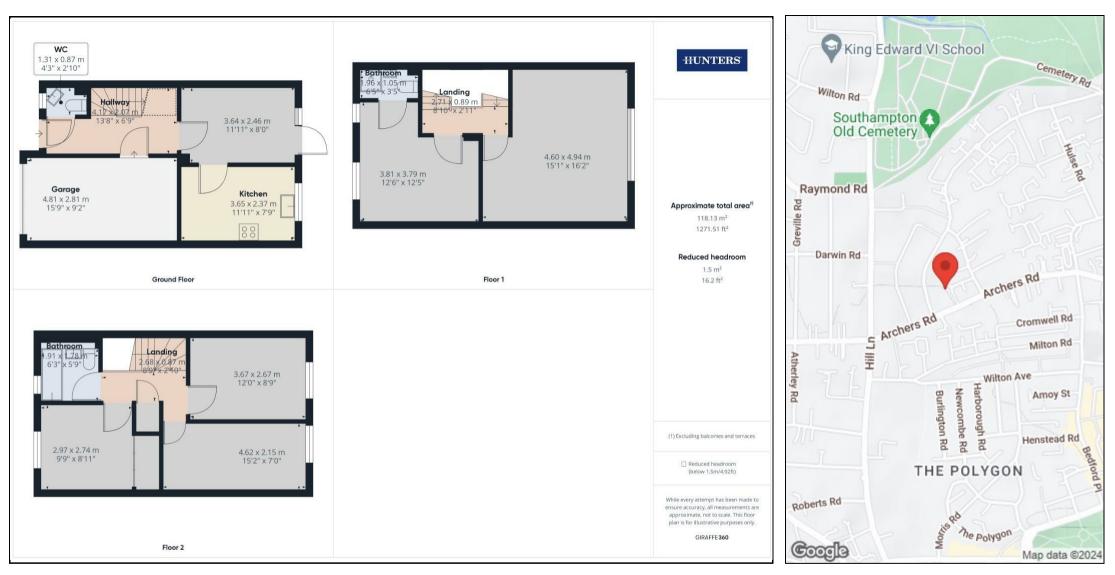

## Per Month £1,550 Per Month

\*\*NEWLY REFURBISHED FAMILY HOME<sup>\*\*</sup> Modern style town house. Ground floor compromises of, a WC, dining room area with French doors leading to the enclosed garden. Newly fitted kitchen with integrated appliances including fridge freezer, washing machine, oven and hob. On the first floor there is a generously sized living room. Master bedroom with ensuite shower room. The second floor compromises of three double bedrooms and a family bathroom. Integral garage and parking at the front of the property.

## **KEY FEATURES**

- Available Now
- 4 Double Bedrooms
  - Bannister Park
- Gas Central Heating
  - Double Glazed
- Newly Fitted Kitchen
- 2 Bathrooms & WC
- Council Tax Band D

35 Bedford Place, Southampton, Hampshire, SO15 2DG | 02380 987720 southampton@hunters.com | www.hunters.com