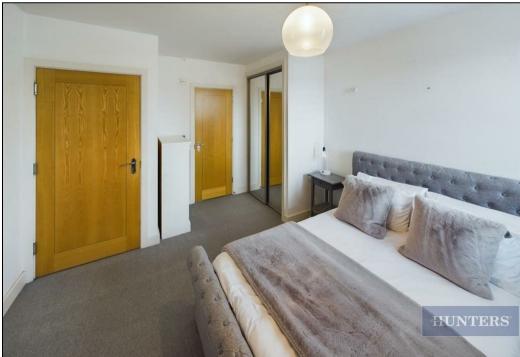

The property has a feature  $22' \times 10'10$  lounge and a  $10'8 \times 6'9$  kitchen with granite work surfaces and integrated appliances. There is a  $13'6 \times 11'2$  master bedroom with fitted wardrobes and an ensuite shower room and a  $9'2 \times 8'6$  second bedroom. The apartment also has an electric heating system, balcony, family bathroom, double glazing, views across the city, security entry system, lift and an allocated parking space.