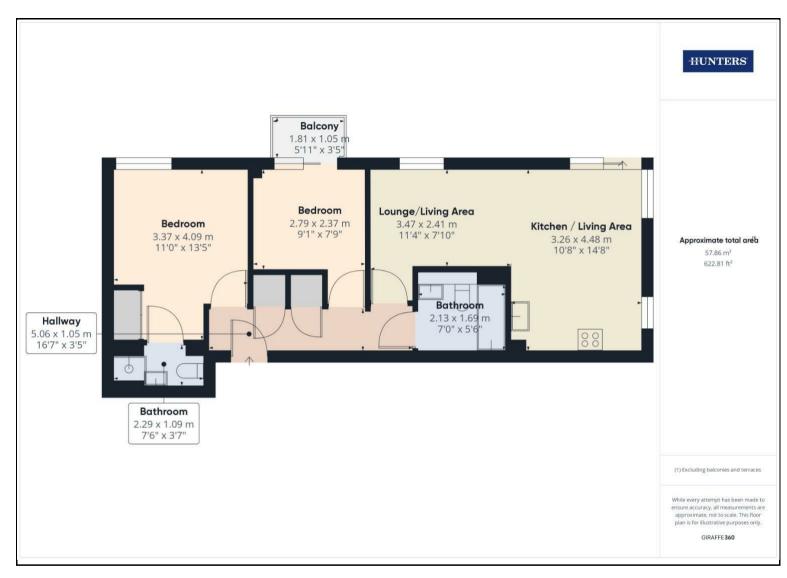

The property has a feature  $22' \times 10'10$  lounge and a  $10'8 \times 6'9$  kitchen with granite work surfaces and integrated appliances. There is a  $13'6 \times 11'2$  master bedroom with fitted wardrobes and an ensuite shower room and a  $9'2 \times 8'6$  second bedroom. The apartment also has an electric heating system, balcony, family bathroom, double glazing, views across the city, security entry system, lift and an allocated parking space.

## **KEY FEATURES**

- Two Bedrooms
- Two Bathrooms
- Large Reception 22' x 10'10
  - Modern Kitchen
  - Private Balcony
  - Car Parking Space
- Superb City Centre Location
  - Views Across the City
    - EWSI-B2 rating