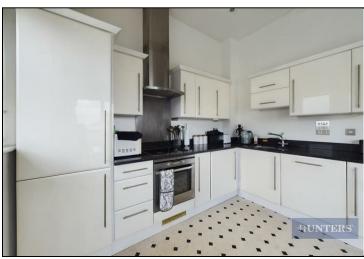

The property has a feature  $22' \times 10'10$  lounge and a  $10'8 \times 6'9$  kitchen with granite work surfaces and integrated appliances. There is a  $13'6 \times 11'2$  master bedroom with fitted wardrobes and an ensuite shower room and a  $9'2 \times 8'6$  second bedroom. The apartment also has an electric heating system, balcony, family bathroom, double glazing, views across the city, security entry system, lift and an allocated parking space.