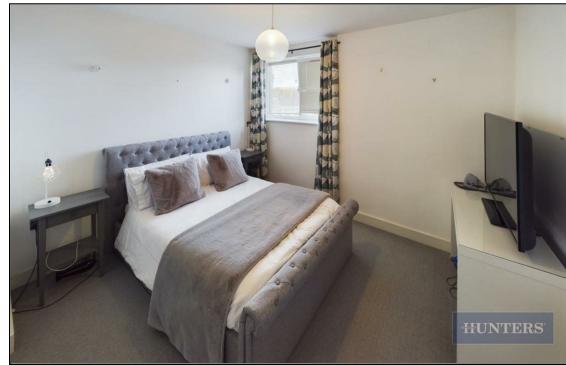

The property has a feature  $22' \times 10'10$  lounge and a  $10'8 \times 6'9$  kitchen with granite work surfaces and integrated appliances. There is a  $13'6 \times 11'2$  master bedroom with fitted wardrobes and an ensuite shower room and a  $9'2 \times 8'6$  second bedroom. The apartment also has an electric heating system, balcony, family bathroom, double glazing, views across the city, security entry system, lift and an allocated parking space.

## **KEY FEATURES**

- Two Bedrooms
- Two Bathrooms
- Large Reception 22' x 10'10
  - Modern Kitchen
  - Private Balcony
  - Car Parking Space
- Superb City Centre Location
  - Views Across the City
    - EWSI-B2 rating