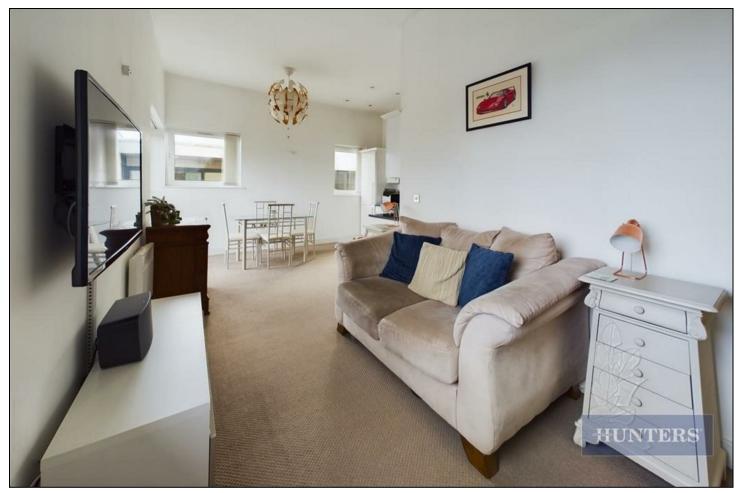

The property has a feature  $22' \times 10'10$  lounge and a  $10'8 \times 6'9$  kitchen with granite work surfaces and integrated appliances. There is a  $13'6 \times 11'2$  master bedroom with fitted wardrobes and an ensuite shower room and a  $9'2 \times 8'6$  second bedroom. The apartment also has an electric heating system, balcony, family bathroom, double glazing, views across the city, security entry system, lift and an allocated parking space.

## **KEY FEATURES**

- Two Bedrooms
- Two Bathrooms
- Large Reception 22' x 10'10
  - Modern Kitchen
  - Private Balcony
  - Car Parking Space
- Superb City Centre Location
  - Views Across the City
    - EWSI-B2 rating