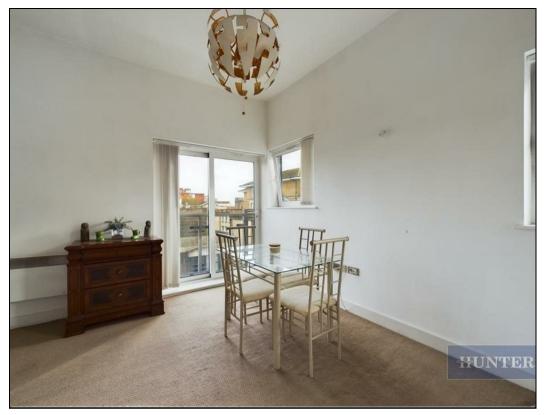

The property has a feature  $22' \times 10'10$  lounge and a  $10'8 \times 6'9$  kitchen with granite work surfaces and integrated appliances. There is a  $13'6 \times 11'2$  master bedroom with fitted wardrobes and an ensuite shower room and a  $9'2 \times 8'6$  second bedroom. The apartment also has an electric heating system, balcony, family bathroom, double glazing, views across the city, security entry system, lift and an allocated parking space.