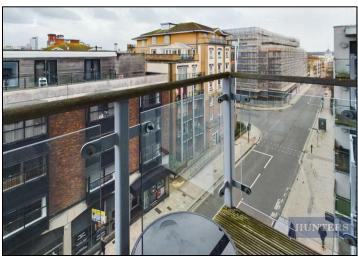

The property has a feature  $22' \times 10'10$  lounge and a  $10'8 \times 6'9$  kitchen with granite work surfaces and integrated appliances. There is a  $13'6 \times 11'2$  master bedroom with fitted wardrobes and an ensuite shower room and a  $9'2 \times 8'6$  second bedroom. The apartment also has an electric heating system, balcony, family bathroom, double glazing, views across the city, security entry system, lift and an allocated parking space.

Being in the heart of the City centre, Southampton offers a busy high street, West Quay shopping centre and Retail Park. For those looking for bars and restaurants, Oxford Street and Bedford Place are all within walking distance. Southampton also offers a Common with over 300 acres of parkland popular all year round. The central location is ideal for those looking to commute to London with regular lines direct to Waterloo station.