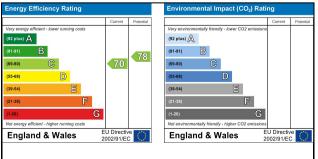

Lease: 110 Years Remaining Approx.

Service Charges: £2,100 per Annum Approx.

Ground Rent: £250 per annum approx. increase every 10 years.

Council Tax Band: C

EWSI has a B2 rating, however, we understand most lenders are now lending on this property since works are booked to start within 12 months and costs related to fire safety remedial don't have to be paid for by the leaseholders. We have sighted the letter from the freeholder/managing agent confirming that they will be attending to fire safety remedial works (please request for a copy).