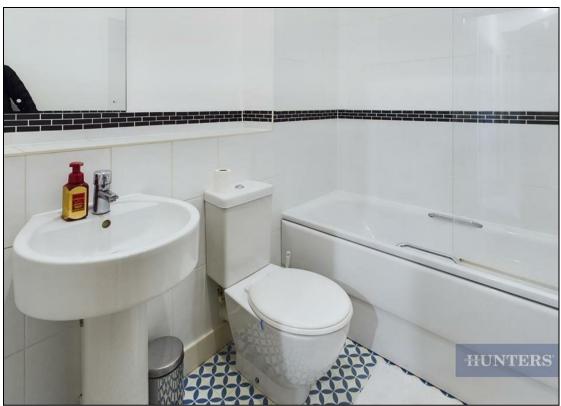

The property has a feature  $22' \times 10'10$  lounge and a  $10'8 \times 6'9$  kitchen with granite work surfaces and integrated appliances. There is a  $13'6 \times 11'2$  master bedroom with fitted wardrobes and an ensuite shower room and a  $9'2 \times 8'6$  second bedroom. The apartment also has an electric heating system, balcony, family bathroom, double glazing, views across the city, security entry system, lift and an allocated parking space.

## **KEY FEATURES**

- Two Bedrooms
- Two Bathrooms
- Large Reception 22' x 10'10
  - Modern Kitchen
  - Private Balcony
  - Car Parking Space
- Superb City Centre Location
  - Views Across the City
    - EWSI-B2 rating