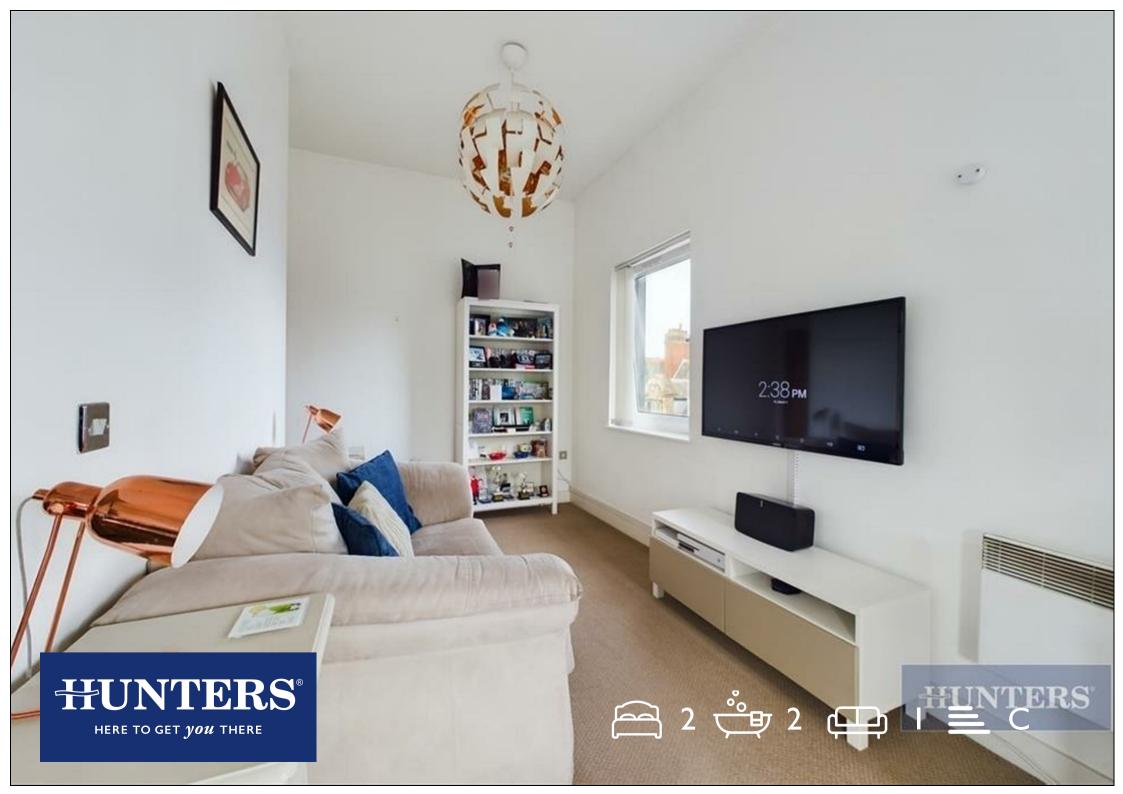

The property has a feature  $22' \times 10'10$  lounge and a  $10'8 \times 6'9$  kitchen with granite work surfaces and integrated appliances. There is a  $13'6 \times 11'2$  master bedroom with fitted wardrobes and an ensuite shower room and a  $9'2 \times 8'6$  second bedroom. The apartment also has an electric heating system, balcony, family bathroom, double glazing, views across the city, security entry system, lift and an allocated parking space.

## **KEY FEATURES**

- Two Bedrooms
- Two Bathrooms
- Large Reception 22' x 10'10
  - Modern Kitchen
  - Private Balcony
  - Car Parking Space
- Superb City Centre Location
  - Views Across the City
    - EWSI-B2 rating