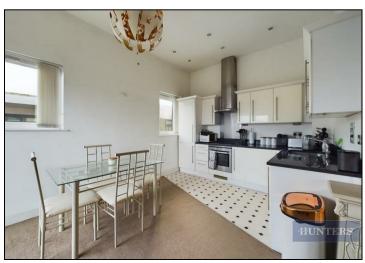

The property has a feature  $22' \times 10'10$  lounge and a  $10'8 \times 6'9$  kitchen with granite work surfaces and integrated appliances. There is a  $13'6 \times 11'2$  master bedroom with fitted wardrobes and an ensuite shower room and a  $9'2 \times 8'6$  second bedroom. The apartment also has an electric heating system, balcony, family bathroom, double glazing, views across the city, security entry system, lift and an allocated parking space.

## **KEY FEATURES**

- Two Bedrooms
- Two Bathrooms
- Large Reception 22' x 10'10
  - Modern Kitchen
  - Private Balcony
  - Car Parking Space
- Superb City Centre Location
  - Views Across the City
    - EWSI-B2 rating