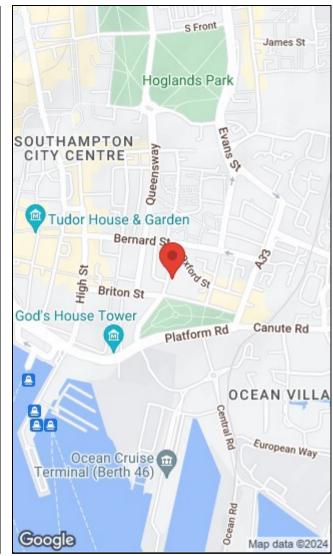

The property is currently let and on a 'Periodic' tenancy. Accordingly, this apartment offers a great buy-to-let investment opportunity and is also ideal for first-time buyers.

Orchard Place was constructed in 2005 and is situated 0.3 miles away from Southampton city centre which offers an array of amenities on its doorstep some of which include: Restaurants, Bars, Hair salon, Coffee shops, Telephone house surgery, Convenience store and Queens Park. The location also benefits from easy access onto a local bus routes to travel the remaining city.