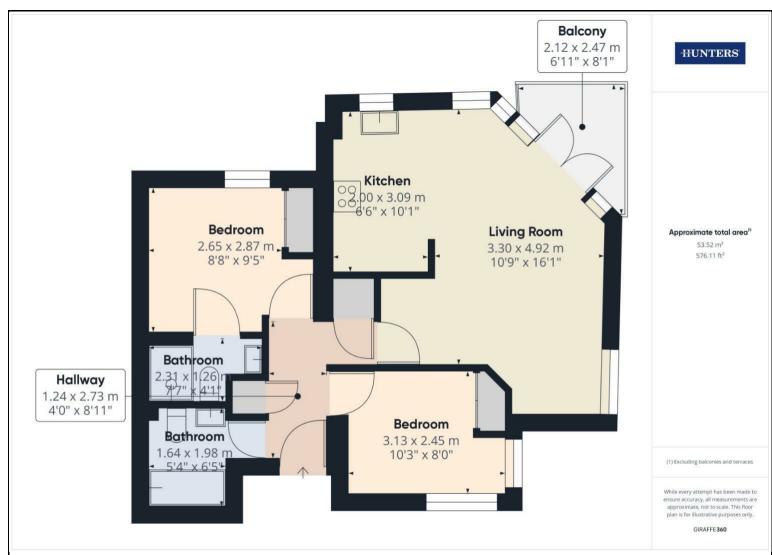

## Guide Price £180,000

\*\*NO CHAIN\*\* CASH BUYERS ONLY\*\* Situated on the first floor, this is a well presented excellent two bedroom apartment located near to Town Quay and Oxford Street. The property is accessed via secure communal entry phone and comprises large entrance hall and wood flooring, modern bathroom and open plan kitchen with white goods, large living and dining space with access to a lovely balcony and two double bedrooms with fitted wardrobes, the master bedroom comes with an suite shower and there is also a modern family bathroom. Further benefits include access to communal roof terrace.

## **KEY FEATURES**

- NO CHAIN
- CASH BUYERS ONLY
- TWO BEDROOMS
- TWO BATHROOM
- LOUNGE/ DINER
- MODERN OPEN PLAN KITCHEN
  - PRIVATE BALCONEY
    - AMPLE STORAGE
  - DOUBLE GALZING
- SUPERB CITY CENTRE LOCATION