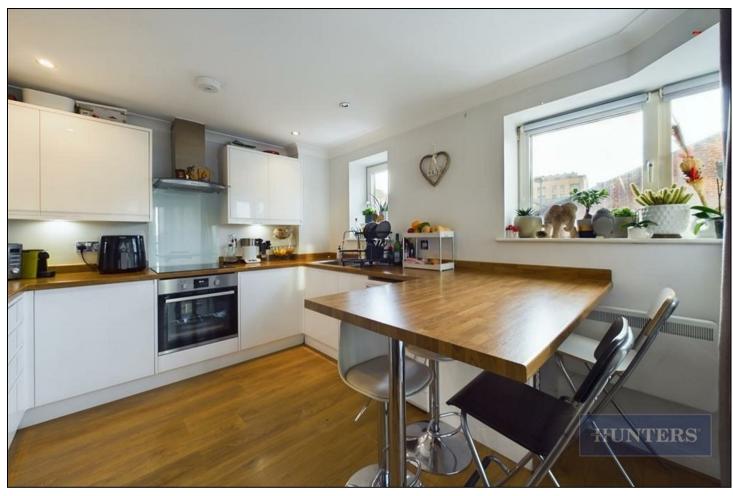

## Guide Price £180,000

\*\*NO CHAIN\*\* CASH BUYERS ONLY\*\* Situated on the first floor, this is a well presented excellent two bedroom apartment located near to Town Quay and Oxford Street. The property is accessed via secure communal entry phone and comprises large entrance hall and wood flooring, modern bathroom and open plan kitchen with white goods, large living and dining space with access to a lovely balcony and two double bedrooms with fitted wardrobes, the master bedroom comes with an suite shower and there is also a modern family bathroom. Further benefits include access to communal roof terrace.

## **KEY FEATURES**

- NO CHAIN
- CASH BUYERS ONLY
- TWO BEDROOMS
- TWO BATHROOM
- LOUNGE/ DINER
- MODERN OPEN PLAN KITCHEN
  - PRIVATE BALCONEY
    - AMPLE STORAGE
  - DOUBLE GALZING
- SUPERB CITY CENTRE LOCATION