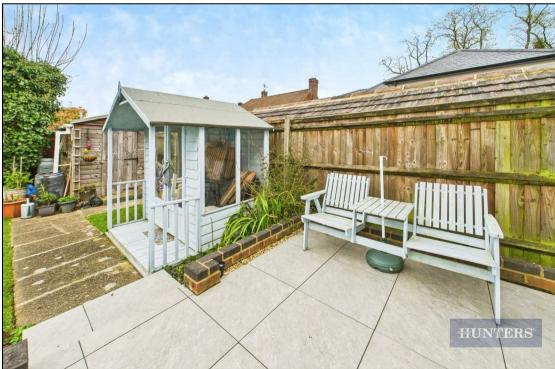

There is ample outside space for entertaining at the rear with a large paved terrace and lawn with flower beds on two sides, a small chalet and a garden potting shed.

There is parking to the front of the property for multiple vehicles as well as an integral garage with roller shutter door. The property also includes a security alarm.