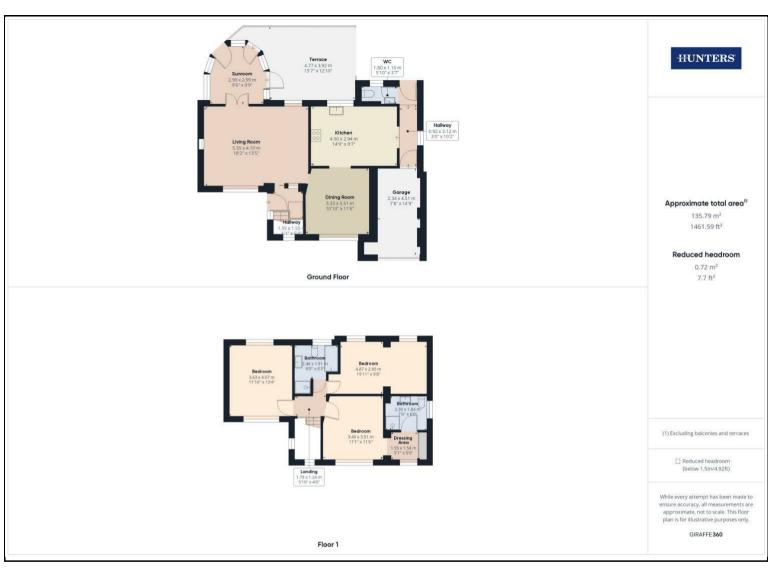

The large entrance hall leads to a bright 18'2" X 13'5" living room which is complemented with a bright sunroom/conservatory. There is a tiled floor in the fully fitted tasteful kitchen with integrated appliances and a breakfast area leading to a separate dining room.

The ground floor further benefits from a convenient cloakroom, a utility space and storage in the garage with access into the property.

On the first floor landing there is access to the master bedroom with built-in wardrobe, a ceiling light fan, a separate dressing area and a tiled en-suite shower facility, there are a further two good sized bedrooms and a family bathroom (with power shower and steam room to the main bathroom).