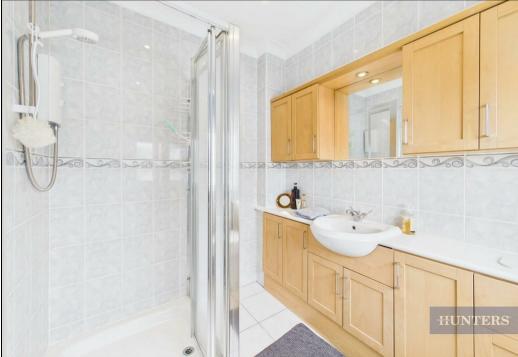

The ground floor further benefits from a convenient cloakroom, a utility space and storage in the garage with access into the property.

On the first floor landing there is access to the master bedroom with built-in wardrobe, a ceiling light fan, a separate dressing area and a tiled en-suite shower facility, there are a further two good sized bedrooms and a family bathroom (with power shower and steam room to the main bathroom).