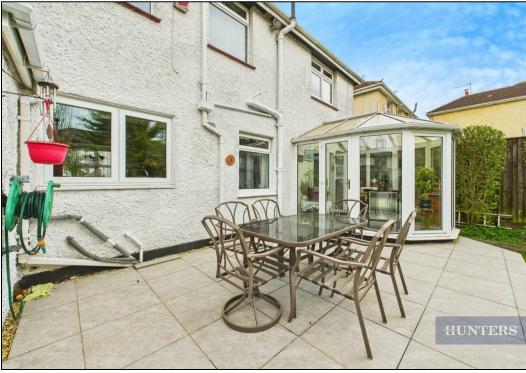

There is ample outside space for entertaining at the rear with a large paved terrace and lawn with flower beds on two sides, a small chalet and a garden potting shed.

There is parking to the front of the property for multiple vehicles as well as an integral garage with roller shutter door. The property also includes a security alarm.