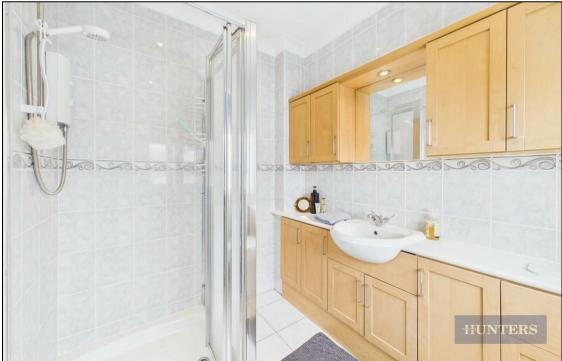

The ground floor further benefits from a convenient cloakroom, a utility space and storage in the garage with access into the property.

On the first floor landing there is access to the master bedroom with built-in wardrobe, a ceiling light fan, a separate dressing area and a tiled en-suite shower facility, there are a further two good sized bedrooms and a family bathroom (with power shower and steam room to the main bathroom).