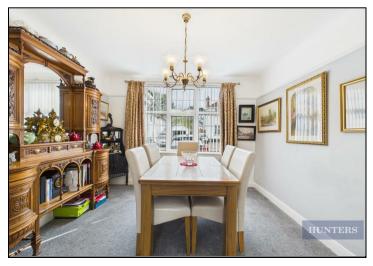

The large entrance hall leads to a bright 18'2" X 13'5" living room which is complemented with a bright sunroom/conservatory. There is a tiled floor in the fully fitted tasteful kitchen with integrated appliances and a breakfast area leading to a separate dining room.