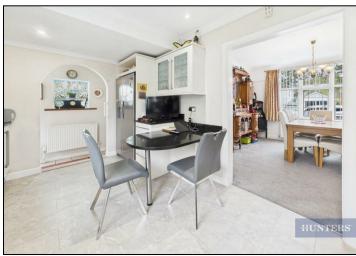

The large entrance hall leads to a bright 18'2" X 13'5" living room which is complemented with a bright sunroom/conservatory. There is a tiled floor in the fully fitted tasteful kitchen with integrated appliances and a breakfast area leading to a separate dining room.