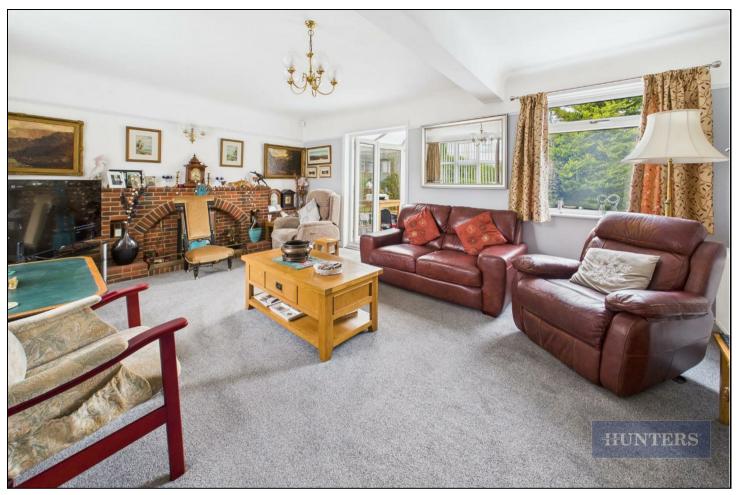

The large entrance hall leads to a bright 18'2" X 13'5" living room which is complemented with a bright sunroom/conservatory. There is a tiled floor in the fully fitted tasteful kitchen with integrated appliances and a breakfast area leading to a separate dining room.