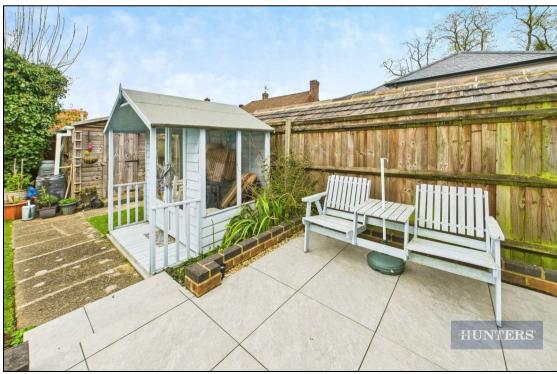

There is ample outside space for entertaining at the rear with a large paved terrace and lawn with flower beds on two sides, a small chalet and a garden potting shed.

There is parking to the front of the property for multiple vehicles as well as an integral garage with roller shutter door. The property also includes a security alarm.