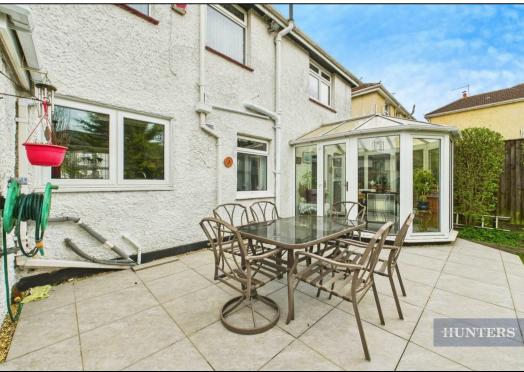

There is ample outside space for entertaining at the rear with a large paved terrace and lawn with flower beds on two sides, a small chalet and a garden potting shed.

There is parking to the front of the property for multiple vehicles as well as an integral garage with roller shutter door. The property also includes a security alarm.