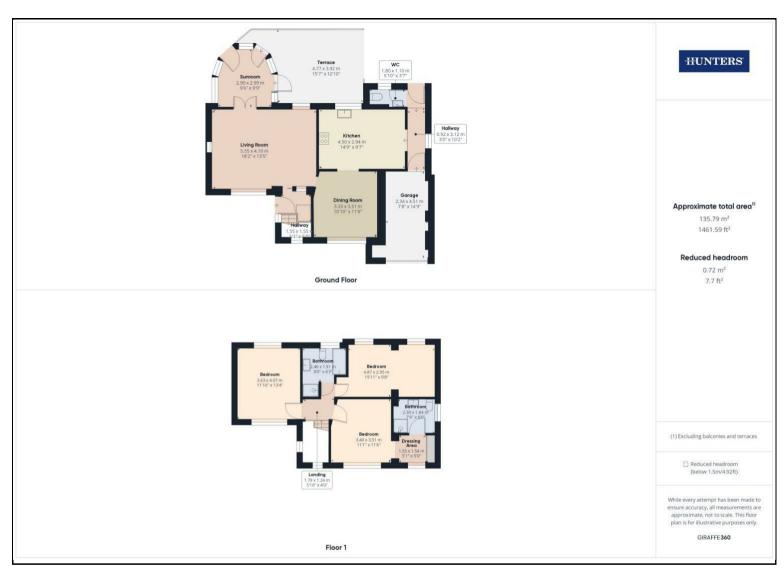

The large entrance hall leads to a bright 18'2" X 13'5" living room which is complemented with a bright sunroom/conservatory. There is a tiled floor in the fully fitted tasteful kitchen with integrated appliances and a breakfast area leading to a separate dining room.

The ground floor further benefits from a convenient cloakroom, a utility space and storage in the garage with access into the property.

On the first floor landing there is access to the master bedroom with built-in wardrobe, a ceiling light fan, a separate dressing area and a tiled en-suite shower facility, there are a further two good sized bedrooms and a family bathroom (with power shower and steam room to the main bathroom).