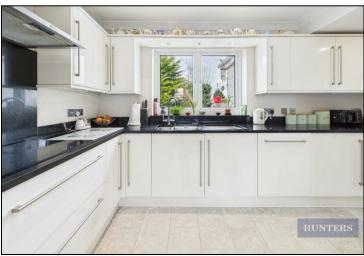

The large entrance hall leads to a bright 18'2" X 13'5" living room which is complemented with a bright sunroom/conservatory. There is a tiled floor in the fully fitted tasteful kitchen with integrated appliances and a breakfast area leading to a separate dining room.