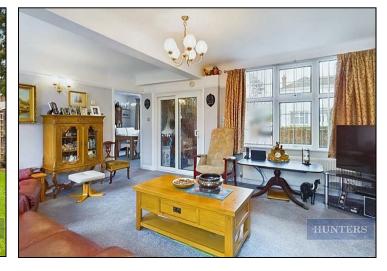

The large entrance hall leads to a bright 18'2" X 13'5" living room which is complemented with a bright sunroom/conservatory. There is a tiled floor in the fully fitted tasteful kitchen with integrated appliances and a breakfast area leading to a separate dining room.