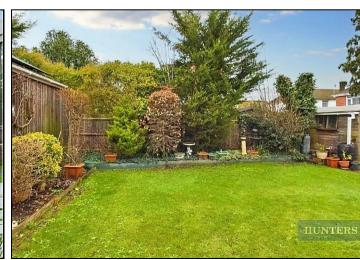

There is ample outside space for entertaining at the rear with a large paved terrace and lawn with flower beds on two sides, a small chalet and a garden potting shed.

There is parking to the front of the property for multiple vehicles as well as an integral garage with roller shutter door. The property also includes a security alarm.