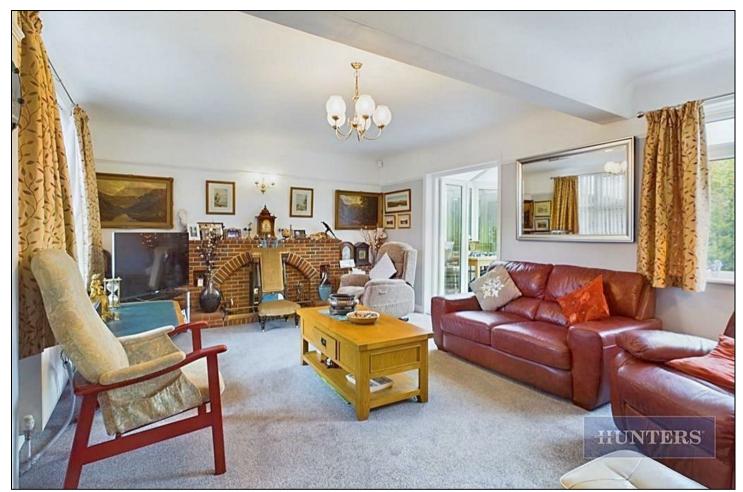

The large entrance hall leads to a bright 18'2" X 13'5" living room which is complemented with a bright sunroom/conservatory. There is a tiled floor in the fully fitted tasteful kitchen with integrated appliances and a breakfast area leading to a separate dining room.