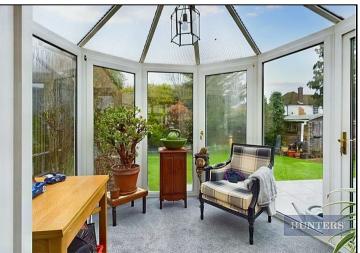

The large entrance hall leads to a bright 18'2" X 13'5" living room which is complemented with a bright sunroom/conservatory. There is a tiled floor in the fully fitted tasteful kitchen with integrated appliances and a breakfast area leading to a separate dining room.