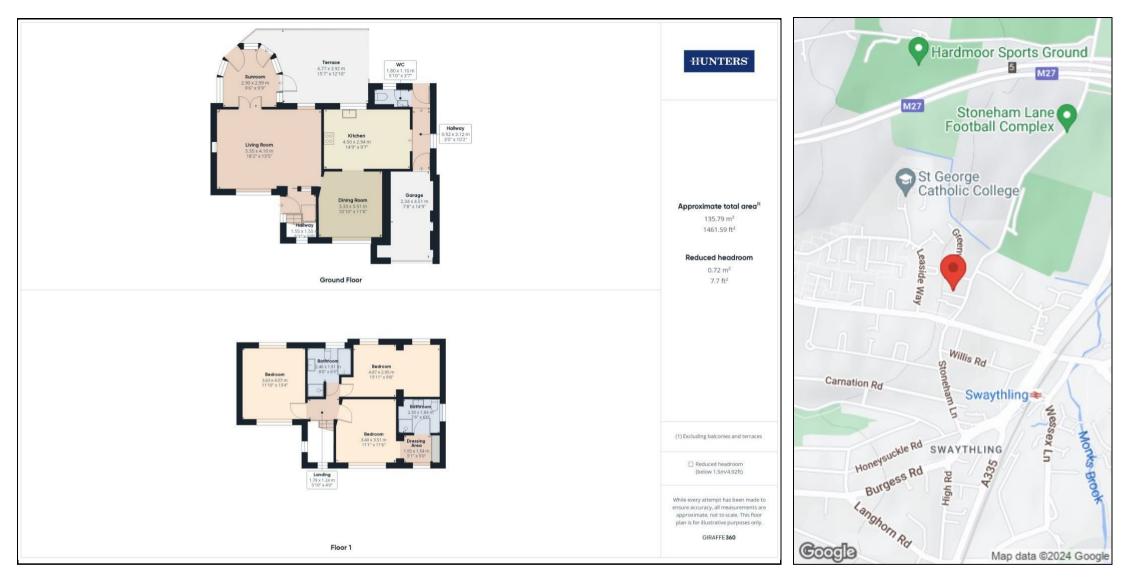

The large entrance hall leads to a bright 18'2" X 13'5" living room which is complemented with a bright sunroom/conservatory. There is a tiled floor in the fully fitted tasteful kitchen with integrated appliances and a breakfast area leading to a separate dining room.

The ground floor further benefits from a convenient cloakroom, a utility space and storage in the garage with access into the property.

On the first floor landing there is access to the master bedroom with built-in wardrobe, a ceiling light fan, a separate dressing area and a tiled en-suite shower facility, there are a further two good sized bedrooms and a family bathroom (with power shower and steam room to the main bathroom).

There is ample outside space for entertaining at the rear with a large paved terrace and lawn with flower beds on two sides, a small chalet and a garden potting shed.

There is parking to the front of the property for multiple vehicles as well as an integral garage with roller shutter door. The property also includes a security alarm.