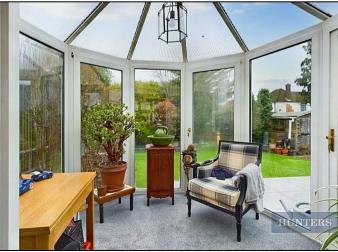

The large entrance hall leads to a bright 18'2" X 13'5" living room which is complemented with a bright sunroom/conservatory. There is a tiled floor in the fully fitted tasteful kitchen with integrated appliances and a breakfast area leading to a separate dining room.