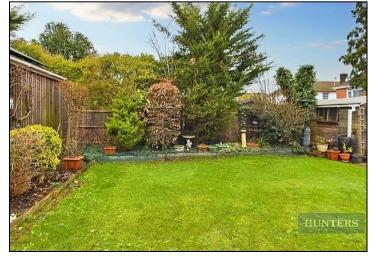

There is ample outside space for entertaining at the rear with a large paved terrace and lawn with flower beds on two sides, a small chalet and a garden potting shed.

There is parking to the front of the property for multiple vehicles as well as an integral garage with roller shutter door. The property also includes a security alarm.