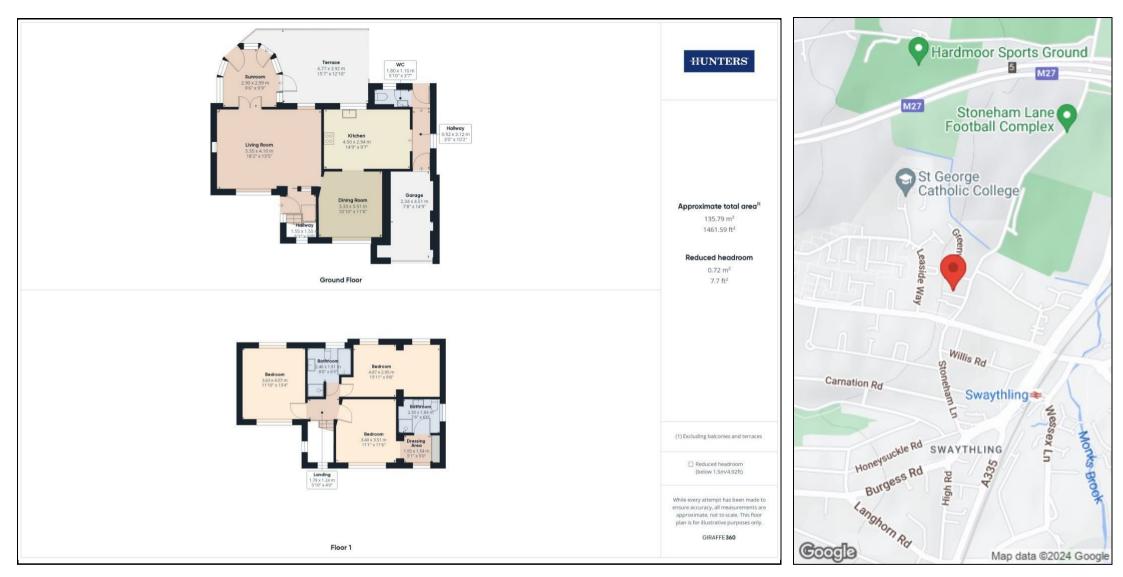

The large entrance hall leads to a bright 18'2" X 13'5" living room which is complemented with a bright sunroom/conservatory. There is a tiled floor in the fully fitted tasteful kitchen with integrated appliances and a breakfast area leading to a separate dining room.

The ground floor further benefits from a convenient cloakroom, a utility space and storage in the garage with access into the property.

On the first floor landing there is access to the master bedroom with built-in wardrobe, a ceiling light fan, a separate dressing area and a tiled en-suite shower facility, there are a further two good sized bedrooms and a family bathroom (with power shower and steam room to the main bathroom).

There is ample outside space for entertaining at the rear with a large paved terrace and lawn with flower beds on two sides, a small chalet and a garden potting shed.

There is parking to the front of the property for multiple vehicles as well as an integral garage with roller shutter door. The property also includes a security alarm.