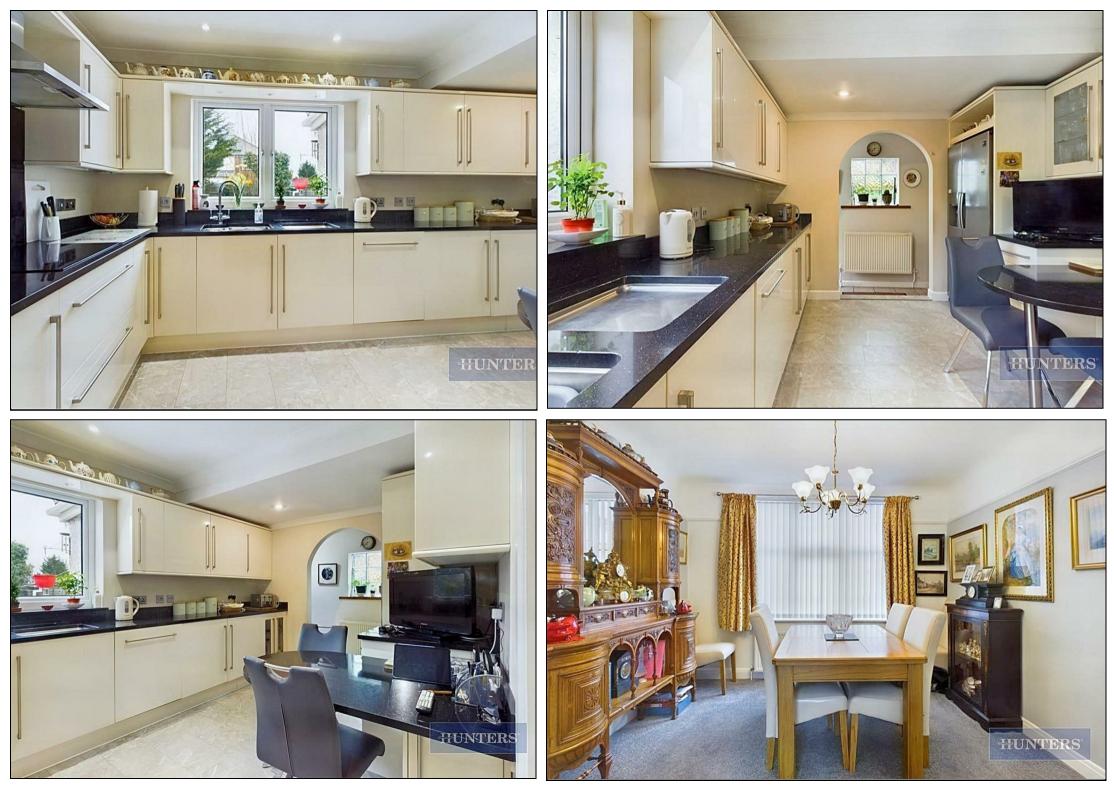

The large entrance hall leads to a bright 18'2" X 13'5" living room which is complemented with a bright sunroom/conservatory. There is a tiled floor in the fully fitted tasteful kitchen with integrated appliances and a breakfast area leading to a separate dining room.