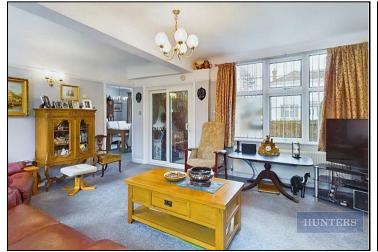

The large entrance hall leads to a bright 18'2" X 13'5" living room which is complemented with a bright sunroom/conservatory. There is a tiled floor in the fully fitted tasteful kitchen with integrated appliances and a breakfast area leading to a separate dining room.