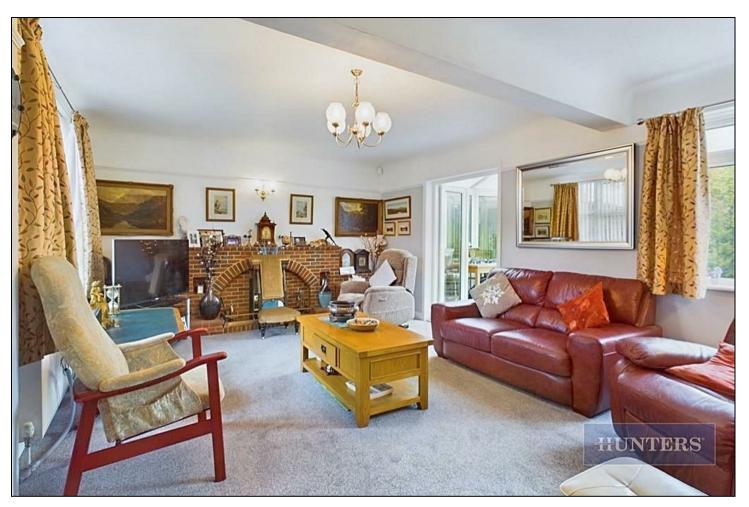

The large entrance hall leads to a bright 18'2" X 13'5" living room which is complemented with a bright sunroom/conservatory. There is a tiled floor in the fully fitted tasteful kitchen with integrated appliances and a breakfast area leading to a separate dining room.