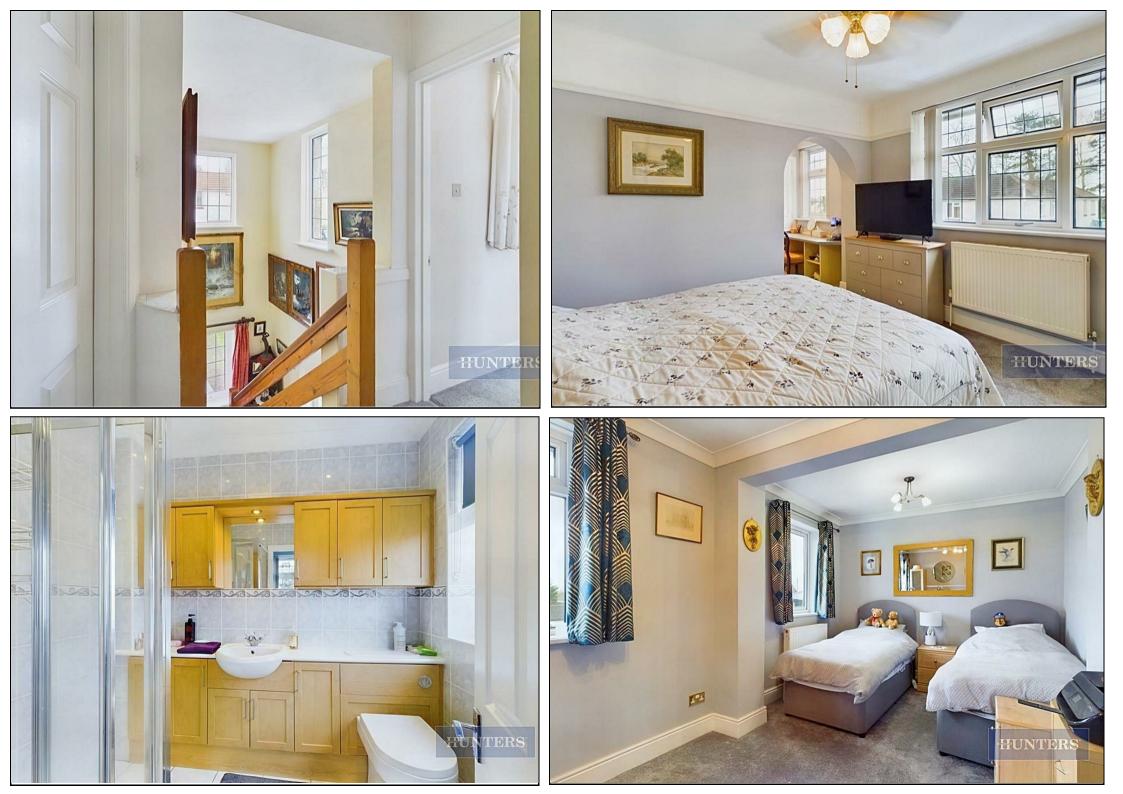

The ground floor further benefits from a convenient cloakroom, a utility space and storage in the garage with access into the property.

On the first floor landing there is access to the master bedroom with built-in wardrobe, a ceiling light fan, a separate dressing area and a tiled en-suite shower facility, there are a further two good sized bedrooms and a family bathroom (with power shower and steam room to the main bathroom).