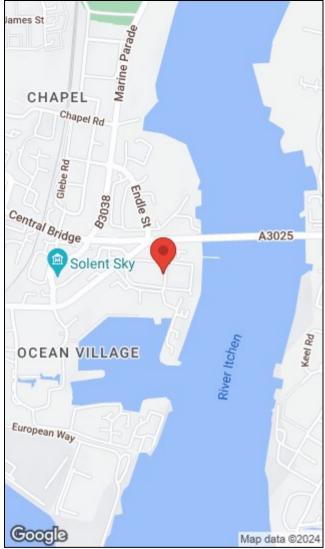

Asturias Way was constructed in 1985 and is situated 0.9 miles away from an energetic City centre. Ocean Village Marina provides a relaxed atmosphere and an array of amenities.

Leasehold: 961 Years Remaining approx. Service Charge £3150 per annum approx.