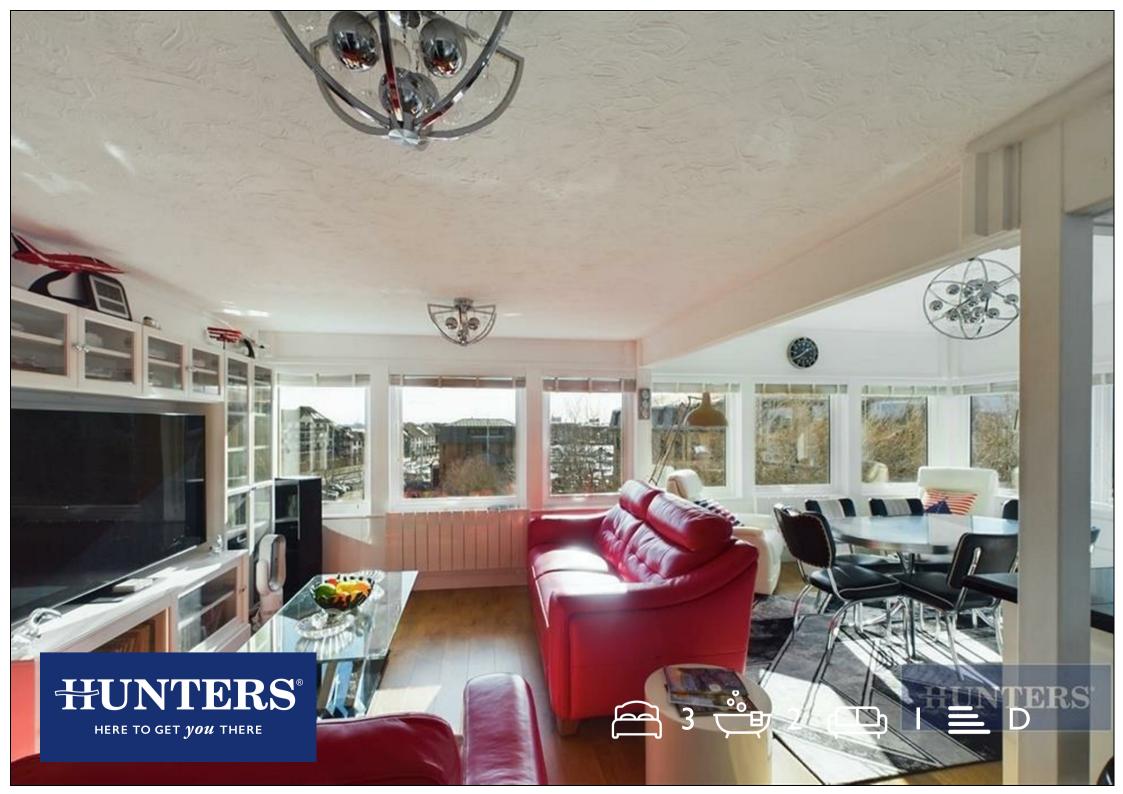

With stunning views from every room and well over 1000 square feet of living accommodation, viewing of this luxury apartment is highly recommended to fully appreciate all aspects of this unique penthouse.

Entering into this sumptuous and light penthouse apartment you are immediately welcomed into a generously sized entrance hall. The 440sq ft contemporary open plan lounge, dining room & kitchen is the main hub of this home and has 11 windows with dual aspect views to the south and west over the River Itchen, Southampton Water and Marina. The kitchen is fully fitted and includes a 3m peninsular, integrated full height fridge, freezer, microwave and two single ovens. The dining room has a vaulted ceiling. The master bedroom has a vaulted ceiling and fantastic dual aspect views over the communal gardens to the River Itchen. The ensuite has a walk-in shower, illuminated mirror cabinet and vanity unit. Bedroom two also has a vaulted ceiling and is also a double in size with magnificent dual aspect views across the River Itchen and Marina. Bedroom three is a good-sized single which is currently fitted out as a dressing room and office. The family bathroom has a large walk-in shower with a rainfall shower unit, it has a double laufen vanity unit and inset storage. The apartment benefits from laminate wood flooring throughout.

## **KEY FEATURES**

- Luxury 3 Bedroom Penthouse Apartment
  - Superb Waterside Views
- 270 Degree Views from East Through South to West
  - Most Rooms Enjoy Double Aspect
    - Three Bedrooms
  - Superb Reception/ Dinning Room
    - Open Plan Modern Kitchen
      - Two Bathrooms
  - Two Large Undercroft Parking Spaces
    - Visitor & Street Parking