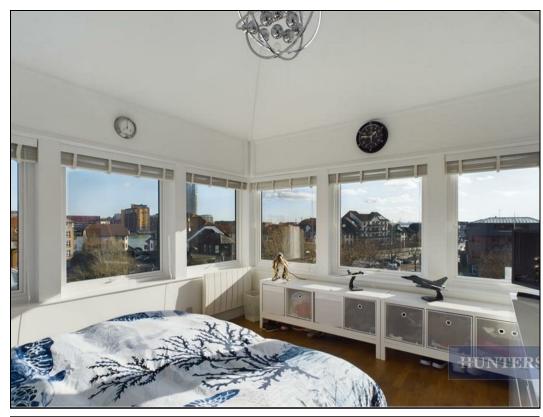

With stunning views from every room and well over 1000 square feet of living accommodation, viewing of this luxury apartment is highly recommended to fully appreciate all aspects of this unique penthouse.

Entering into this sumptuous and light penthouse apartment you are immediately welcomed into a generously sized entrance hall. The 440sq ft contemporary open plan lounge, dining room & kitchen is the main hub of this home and has 11 windows with dual aspect views to the south and west over the River Itchen, Southampton Water and Marina. The kitchen is fully fitted and includes a 3m peninsular, integrated full height fridge, freezer, microwave and two single ovens. The dining room has a vaulted ceiling. The master bedroom has a vaulted ceiling and fantastic dual aspect views over the communal gardens to the River Itchen. The ensuite has a walk-in shower, illuminated mirror cabinet and vanity unit. Bedroom two also has a vaulted ceiling and is also a double in size with magnificent dual aspect views across the River Itchen and Marina. Bedroom three is a good-sized single which is currently fitted out as a dressing room and office. The family bathroom has a large walk-in shower with a rainfall shower unit, it has a double laufen vanity unit and inset storage. The apartment benefits from laminate wood flooring throughout.