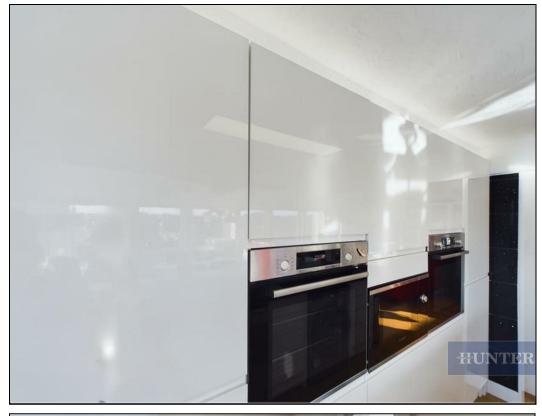

Entering into this sumptuous and light penthouse apartment you are immediately welcomed into a generously sized entrance hall. The 440sq ft contemporary open plan lounge, dining room & kitchen is the main hub of this home and has 11 windows with dual aspect views to the south and west over the River Itchen, Southampton Water and Marina. The kitchen is fully fitted and includes a 3m peninsular, integrated full height fridge, freezer, microwave and two single ovens. The dining room has a vaulted ceiling. The master bedroom has a vaulted ceiling and fantastic dual aspect views over the communal gardens to the River Itchen. The ensuite has a walk-in shower, illuminated mirror cabinet and vanity unit. Bedroom two also has a vaulted ceiling and is also a double in size with magnificent dual aspect views across the River Itchen and Marina. Bedroom three is a good-sized single which is currently fitted out as a dressing room and office. The family bathroom has a large walk-in shower with a rainfall shower unit, it has a double laufen vanity unit and inset storage. The apartment benefits from laminate wood flooring throughout.