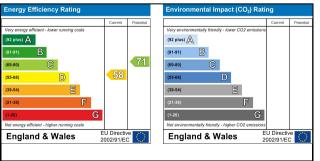

Asturias Way was constructed in 1985 and is situated 0.9 miles away from an energetic City centre. Ocean Village Marina provides a relaxed atmosphere and an array of amenities.

Leasehold: 961 Years Remaining approx. Service Charge £3150 per annum approx.

Ground Rent: £100 per annum

Council Tax Band: E