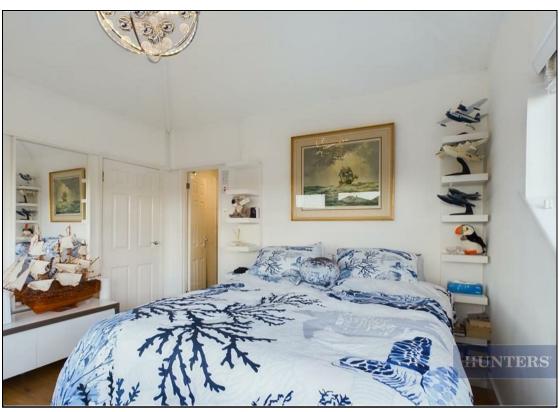

Entering into this sumptuous and light penthouse apartment you are immediately welcomed into a generously sized entrance hall. The 440sq ft contemporary open plan lounge, dining room & kitchen is the main hub of this home and has 11 windows with dual aspect views to the south and west over the River Itchen, Southampton Water and Marina. The kitchen is fully fitted and includes a 3m peninsular, integrated full height fridge, freezer, microwave and two single ovens. The dining room has a vaulted ceiling. The master bedroom has a vaulted ceiling and fantastic dual aspect views over the communal gardens to the River Itchen. The ensuite has a walk-in shower, illuminated mirror cabinet and vanity unit. Bedroom two also has a vaulted ceiling and is also a double in size with magnificent dual aspect views across the River Itchen and Marina. Bedroom three is a good-sized single which is currently fitted out as a dressing room and office. The family bathroom has a large walk-in shower with a rainfall shower unit, it has a double laufen vanity unit and inset storage. The apartment benefits from laminate wood flooring throughout.