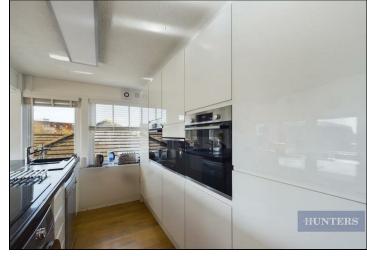

Entering into this sumptuous and light penthouse apartment you are immediately welcomed into a generously sized entrance hall. The 440sq ft contemporary open plan lounge, dining room & kitchen is the main hub of this home and has 11 windows with dual aspect views to the south and west over the River Itchen, Southampton Water and Marina. The kitchen is fully fitted and includes a 3m peninsular, integrated full height fridge, freezer, microwave and two single ovens. The dining room has a vaulted ceiling. The master bedroom has a vaulted ceiling and fantastic dual aspect views over the communal gardens to the River Itchen. The ensuite has a walk-in shower, illuminated mirror cabinet and vanity unit. Bedroom two also has a vaulted ceiling and is also a double in size with magnificent dual aspect views across the River Itchen and Marina. Bedroom three is a good-sized single which is currently fitted out as a dressing room and office. The family bathroom has a large walk-in shower with a rainfall shower unit, it has a double laufen vanity unit and inset storage. The apartment benefits from laminate wood flooring throughout.