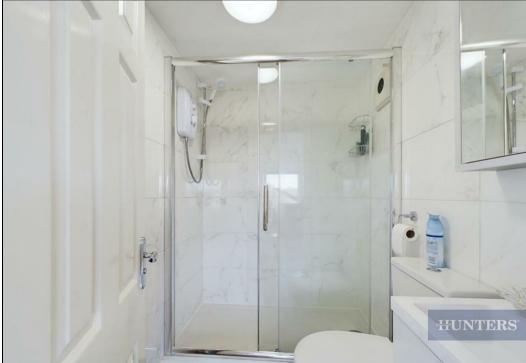

Entering into this sumptuous and light penthouse apartment you are immediately welcomed into a generously sized entrance hall. The 440sq ft contemporary open plan lounge, dining room & kitchen is the main hub of this home and has 11 windows with dual aspect views to the south and west over the River Itchen, Southampton Water and Marina. The kitchen is fully fitted and includes a 3m peninsular, integrated full height fridge, freezer, microwave and two single ovens. The dining room has a vaulted ceiling. The master bedroom has a vaulted ceiling and fantastic dual aspect views over the communal gardens to the River Itchen. The ensuite has a walk-in shower, illuminated mirror cabinet and vanity unit. Bedroom two also has a vaulted ceiling and is also a double in size with magnificent dual aspect views across the River Itchen and Marina. Bedroom three is a good-sized single which is currently fitted out as a dressing room and office. The family bathroom has a large walk-in shower with a rainfall shower unit, it has a double laufen vanity unit and inset storage. The apartment benefits from laminate wood flooring throughout.