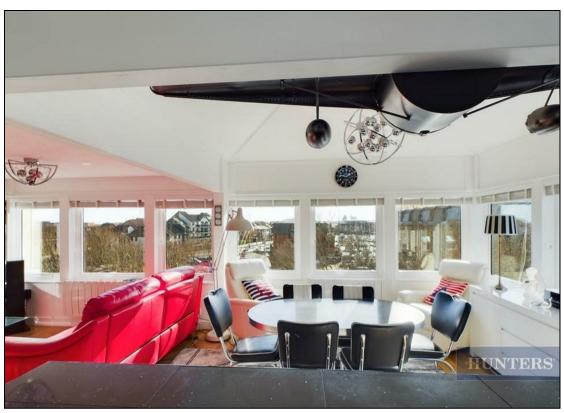

With stunning views from every room and well over 1000 square feet of living accommodation, viewing of this luxury apartment is highly recommended to fully appreciate all aspects of this unique penthouse.

Entering into this sumptuous and light penthouse apartment you are immediately welcomed into a generously sized entrance hall. The 440sq ft contemporary open plan lounge, dining room & kitchen is the main hub of this home and has 11 windows with dual aspect views to the south and west over the River Itchen, Southampton Water and Marina. The kitchen is fully fitted and includes a 3m peninsular, integrated full height fridge, freezer, microwave and two single ovens. The dining room has a vaulted ceiling. The master bedroom has a vaulted ceiling and fantastic dual aspect views over the communal gardens to the River Itchen. The ensuite has a walk-in shower, illuminated mirror cabinet and vanity unit. Bedroom two also has a vaulted ceiling and is also a double in size with magnificent dual aspect views across the River Itchen and Marina. Bedroom three is a good-sized single which is currently fitted out as a dressing room and office. The family bathroom has a large walk-in shower with a rainfall shower unit, it has a double laufen vanity unit and inset storage. The apartment benefits from laminate wood flooring throughout.