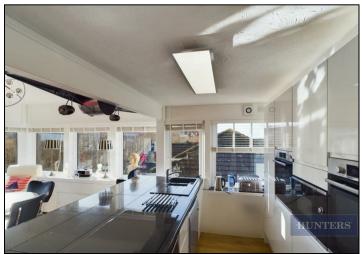

Entering into this sumptuous and light penthouse apartment you are immediately welcomed into a generously sized entrance hall. The 440sq ft contemporary open plan lounge, dining room & kitchen is the main hub of this home and has 11 windows with dual aspect views to the south and west over the River Itchen, Southampton Water and Marina. The kitchen is fully fitted and includes a 3m peninsular, integrated full height fridge, freezer, microwave and two single ovens. The dining room has a vaulted ceiling. The master bedroom has a vaulted ceiling and fantastic dual aspect views over the communal gardens to the River Itchen. The ensuite has a walk-in shower, illuminated mirror cabinet and vanity unit. Bedroom two also has a vaulted ceiling and is also a double in size with magnificent dual aspect views across the River Itchen and Marina. Bedroom three is a good-sized single which is currently fitted out as a dressing room and office. The family bathroom has a large walk-in shower with a rainfall shower unit, it has a double laufen vanity unit and inset storage. The apartment benefits from laminate wood flooring throughout.