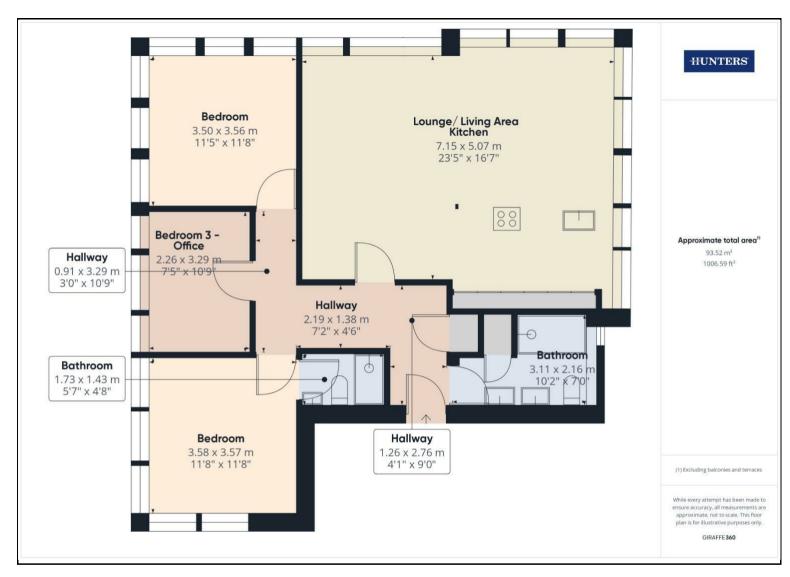

Entering into this sumptuous and light penthouse apartment you are immediately welcomed into a generously sized entrance hall. The 440sq ft contemporary open plan lounge, dining room & kitchen is the main hub of this home and has 11 windows with dual aspect views to the south and west over the River Itchen, Southampton Water and Marina. The kitchen is fully fitted and includes a 3m peninsular, integrated full height fridge, freezer, microwave and two single ovens. The dining room has a vaulted ceiling. The master bedroom has a vaulted ceiling and fantastic dual aspect views over the communal gardens to the River Itchen. The ensuite has a walk-in shower, illuminated mirror cabinet and vanity unit. Bedroom two also has a vaulted ceiling and is also a double in size with magnificent dual aspect views across the River Itchen and Marina. Bedroom three is a good-sized single which is currently fitted out as a dressing room and office. The family bathroom has a large walk-in shower with a rainfall shower unit, it has a double laufen vanity unit and inset storage. The apartment benefits from laminate wood flooring throughout.