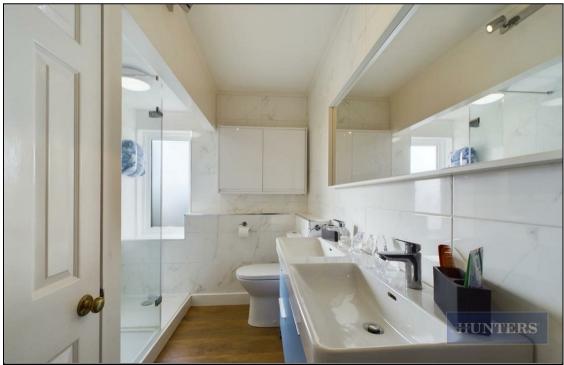

Entering into this sumptuous and light penthouse apartment you are immediately welcomed into a generously sized entrance hall. The 440sq ft contemporary open plan lounge, dining room & kitchen is the main hub of this home and has 11 windows with dual aspect views to the south and west over the River Itchen, Southampton Water and Marina. The kitchen is fully fitted and includes a 3m peninsular, integrated full height fridge, freezer, microwave and two single ovens. The dining room has a vaulted ceiling. The master bedroom has a vaulted ceiling and fantastic dual aspect views over the communal gardens to the River Itchen. The ensuite has a walk-in shower, illuminated mirror cabinet and vanity unit. Bedroom two also has a vaulted ceiling and is also a double in size with magnificent dual aspect views across the River Itchen and Marina. Bedroom three is a good-sized single which is currently fitted out as a dressing room and office. The family bathroom has a large walk-in shower with a rainfall shower unit, it has a double laufen vanity unit and inset storage. The apartment benefits from laminate wood flooring throughout.