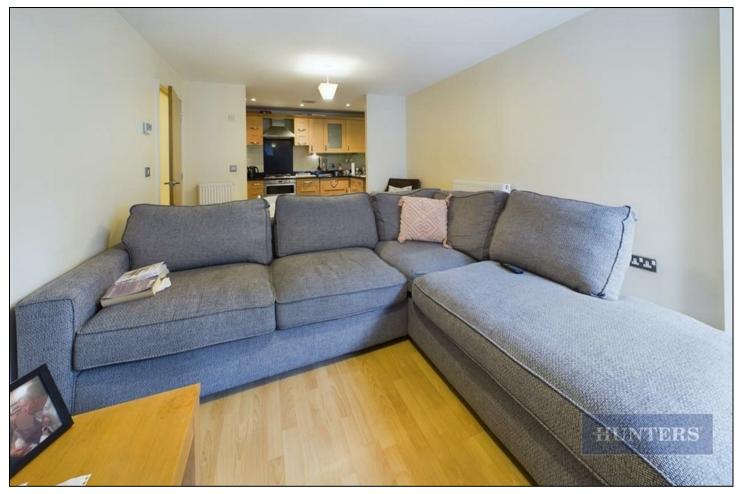

The accommodation is arranged with a hallway, spacious living area and with a balcony, a well appointed fitted kitchen (including white goods), two good size bedrooms, bathroom and an en-suite which complements the main bedroom.

## **KEY FEATURES**

- Generous Lounge/ Diner
  - Balcony
  - Fully Fitted Kitchen
- Two Double Bedrooms
  - Two Bathrooms
- Double Glazed Windows
  - Gas Central Heating
- Covered Parking Space
- Superb Location by Ocean Village
  - No Forward Chain