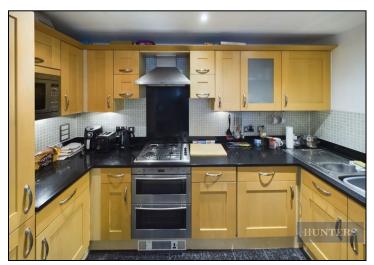

The accommodation is arranged with a hallway, spacious living area and with a balcony, a well appointed fitted kitchen (including white goods), two good size bedrooms, bathroom and an en-suite which complements the main bedroom.

## **KEY FEATURES**

- Generous Lounge/ Diner
  - Balcony
  - Fully Fitted Kitchen
- Two Double Bedrooms
  - Two Bathrooms
- Double Glazed Windows
  - Gas Central Heating
- Covered Parking Space
- Superb Location by Ocean Village
  - No Forward Chain