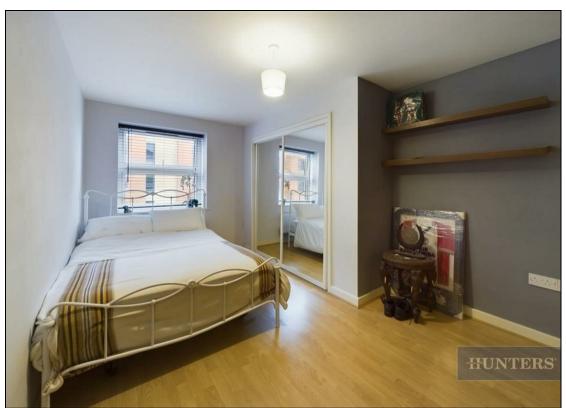

The accommodation is arranged with a hallway, spacious living area and with a balcony, a well appointed fitted kitchen (including white goods), two good size bedrooms, bathroom and an en-suite which complements the main bedroom.

## **KEY FEATURES**

- Generous Lounge/ Diner
  - Balcony
  - Fully Fitted Kitchen
- Two Double Bedrooms
  - Two Bathrooms
- Double Glazed Windows
  - Gas Central Heating
- Covered Parking Space
- Superb Location by Ocean Village
  - No Forward Chain