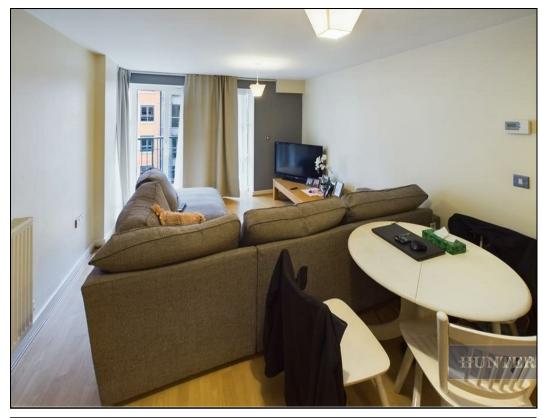

The accommodation is arranged with a hallway, spacious living area and with a balcony, a well appointed fitted kitchen (including white goods), two good size bedrooms, bathroom and an en-suite which complements the main bedroom.

## **KEY FEATURES**

- Generous Lounge/ Diner
  - Balcony
  - Fully Fitted Kitchen
- Two Double Bedrooms
  - Two Bathrooms
- Double Glazed Windows
  - Gas Central Heating
- Covered Parking Space
- Superb Location by Ocean Village
  - No Forward Chain