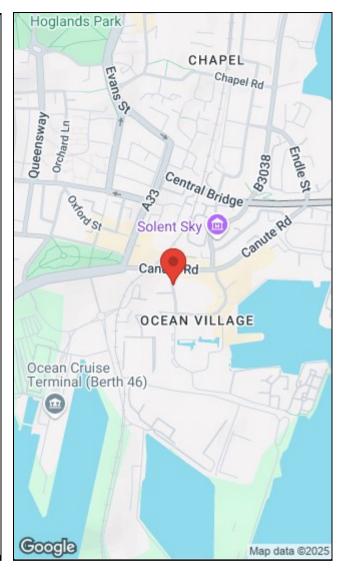

## Neptune House, Southampton SO14

This apartment benefits with a secure allocated off road and covered parking space. Other features include, lift and stair access. The property offers an array of amenities close by from Restaurants, Hair salon, Public house, Convenience stores, five star Southampton Harbour Hotel & Spa and is situated 1.5 miles from Southampton mainline train station or, only 0.6 miles from a vibrant city centre.