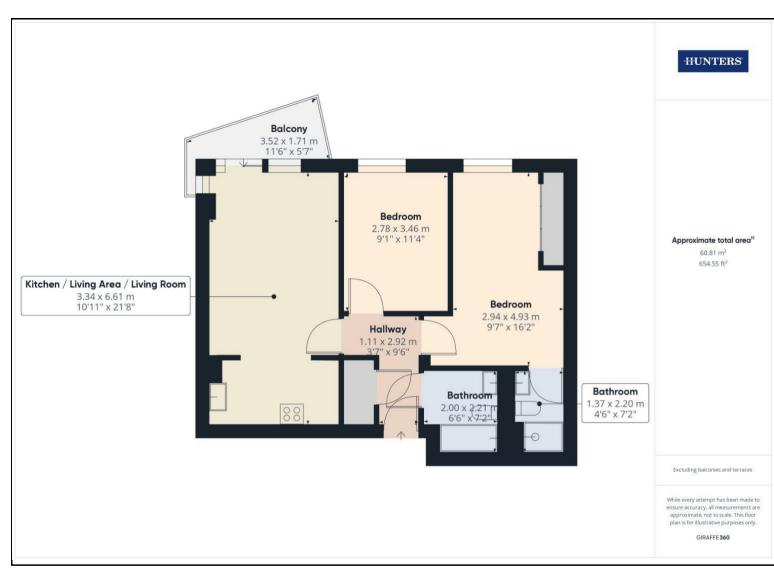

The accommodation is arranged with a hallway, spacious living area and with a balcony, a well appointed fitted kitchen (including white goods), two good size bedrooms, bathroom and an en-suite which complements the main bedroom.

## **KEY FEATURES**

- Generous Lounge/ Diner
  - Balcony
  - Fully Fitted Kitchen
- Two Double Bedrooms
  - Two Bathrooms
- Double Glazed Windows
  - Gas Central Heating
- Covered Parking Space
- Superb Location by Ocean Village
  - No Forward Chain