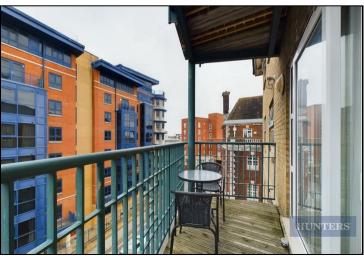

The accommodation is arranged with a hallway, spacious living area and with a balcony, a well appointed fitted kitchen (including white goods), two good size bedrooms, bathroom and an en-suite which complements the main bedroom.

## **KEY FEATURES**

- Generous Lounge/ Diner
  - Balcony
  - Fully Fitted Kitchen
- Two Double Bedrooms
  - Two Bathrooms
- Double Glazed Windows
  - Gas Central Heating
- Covered Parking Space
- Superb Location by Ocean Village
  - No Forward Chain