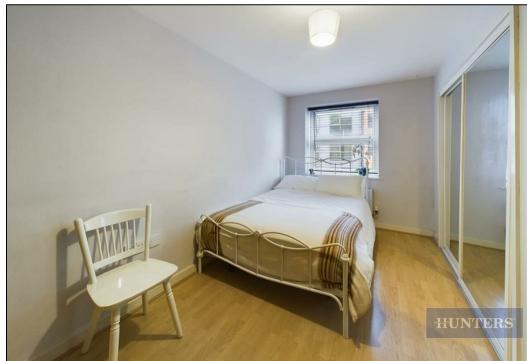

The accommodation is arranged with a hallway, spacious living area and with a balcony, a well appointed fitted kitchen (including white goods), two good size bedrooms, bathroom and an en-suite which complements the main bedroom.

## **KEY FEATURES**

- Generous Lounge/ Diner
  - Balcony
  - Fully Fitted Kitchen
- Two Double Bedrooms
  - Two Bathrooms
- Double Glazed Windows
  - Gas Central Heating
- Covered Parking Space
- Superb Location by Ocean Village
  - No Forward Chain