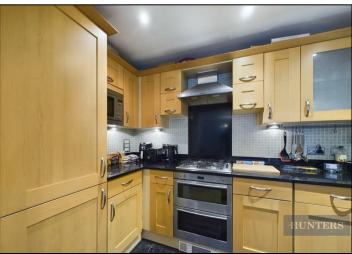

The accommodation is arranged with a hallway, spacious living area and with a balcony, a well appointed fitted kitchen (including white goods), two good size bedrooms, bathroom and an en-suite which complements the main bedroom.

## **KEY FEATURES**

- Generous Lounge/ Diner
  - Balcony
  - Fully Fitted Kitchen
- Two Double Bedrooms
  - Two Bathrooms
- Double Glazed Windows
  - Gas Central Heating
- Covered Parking Space
- Superb Location by Ocean Village
  - No Forward Chain