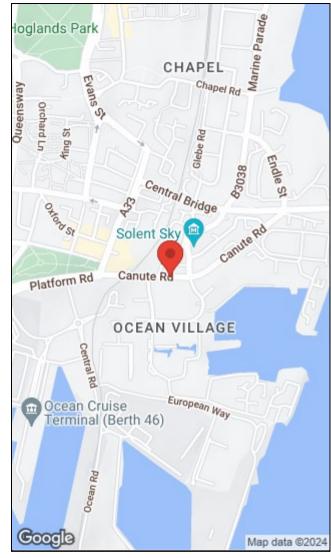

Charter House was constructed in 2002 and is located 0.6 miles from a vibrant city centre. Canute Road enjoys the benefits of an array of amenities on its doorstep some of which include, Ocean Village Marina, General Stores, Hair Salons, Tapas Bar, Brasseries, Public House and an impeccable five-star Harbour Hotel with a roof top cocktail bar.