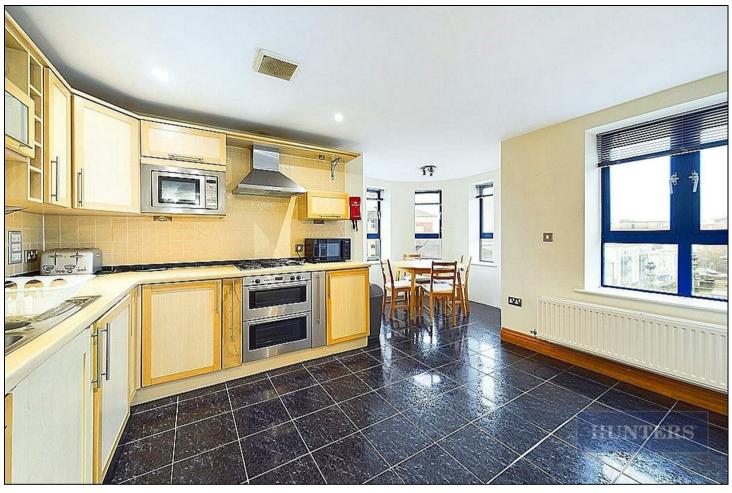

## Offers In Excess Of £219,000

Due to the size of the apartment, location and being EWSI (BI) certified we do expect a lot of interest and would suggest a viewing at the earliest.

This bright and specious fifth floor apartment offers three double bedrooms, floor to ceiling panoramic windows, impressively sized kitchen/dining area, two bathrooms, ample storage and an allocated underground parking space. All bedrooms are generous in size, have fitted wardrobes and the master bedroom benefits from an ensuite shower room. The apartment also includes a tiled four-piece bathroom suite, secure telephone entry system and central heating.

## **KEY FEATURES**

- Three Double Bedrooms
- Master Bedroom with Ensuite Bathroom
- Reception Room 19'9" X 8'7" approx
  - Kitchen 13" X 10.3" approx
  - Floor to Ceiling Windows
    - Family Bathroom
    - Ample Storage
    - Underground Parking
    - No Onward Chain
    - Superb Location