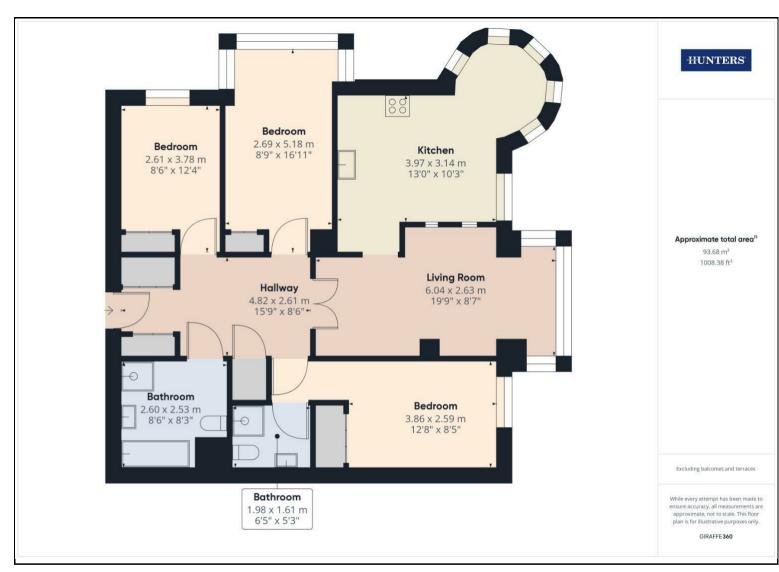

## Offers In Excess Of £219,000

Due to the size of the apartment, location and being EWSI (BI) certified we do expect a lot of interest and would suggest a viewing at the earliest.

This bright and specious fifth floor apartment offers three double bedrooms, floor to ceiling panoramic windows, impressively sized kitchen/dining area, two bathrooms, ample storage and an allocated underground parking space. All bedrooms are generous in size, have fitted wardrobes and the master bedroom benefits from an ensuite shower room. The apartment also includes a tiled four-piece bathroom suite, secure telephone entry system and central heating.

## **KEY FEATURES**

- Three Double Bedrooms
- Master Bedroom with Ensuite Bathroom
- Reception Room 19'9" X 8'7" approx
  - Kitchen 13" X 10.3" approx
  - Floor to Ceiling Windows
    - Family Bathroom
    - Ample Storage
    - Underground Parking
    - No Onward Chain
    - Superb Location