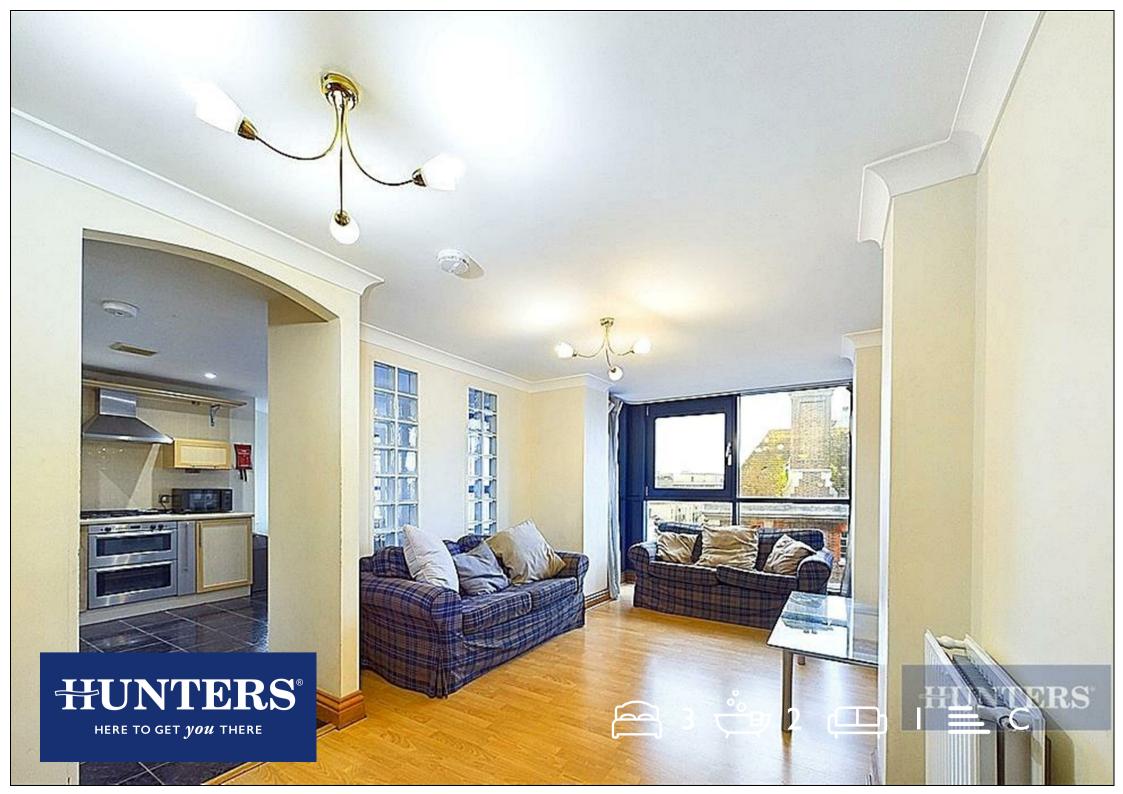

## Offers In Excess Of £219,000

Due to the size of the apartment, location and being EWSI (BI) certified we do expect a lot of interest and would suggest a viewing at the earliest.

This bright and specious fifth floor apartment offers three double bedrooms, floor to ceiling panoramic windows, impressively sized kitchen/dining area, two bathrooms, ample storage and an allocated underground parking space. All bedrooms are generous in size, have fitted wardrobes and the master bedroom benefits from an ensuite shower room. The apartment also includes a tiled four-piece bathroom suite, secure telephone entry system and central heating.

## **KEY FEATURES**

- Three Double Bedrooms
- Master Bedroom with Ensuite Bathroom
- Reception Room 19'9" X 8'7" approx
  - Kitchen 13" X 10.3" approx
  - Floor to Ceiling Windows
    - Family Bathroom
    - Ample Storage
    - Underground Parking
    - No Onward Chain
    - Superb Location