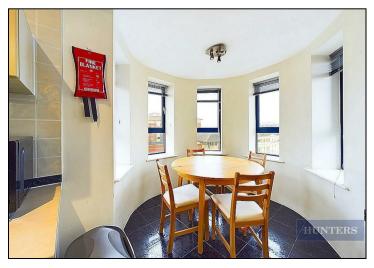

## Offers In Excess Of £219,000

Due to the size of the apartment, location and being EWSI (BI) certified we do expect a lot of interest and would suggest a viewing at the earliest.

This bright and specious fifth floor apartment offers three double bedrooms, floor to ceiling panoramic windows, impressively sized kitchen/dining area, two bathrooms, ample storage and an allocated underground parking space. All bedrooms are generous in size, have fitted wardrobes and the master bedroom benefits from an ensuite shower room. The apartment also includes a tiled four-piece bathroom suite, secure telephone entry system and central heating.

## **KEY FEATURES**

- Three Double Bedrooms
- Master Bedroom with Ensuite Bathroom
- Reception Room 19'9" X 8'7" approx
  - Kitchen 13" X 10.3" approx
  - Floor to Ceiling Windows
    - Family Bathroom
    - Ample Storage
    - Underground Parking
    - No Onward Chain
    - Superb Location