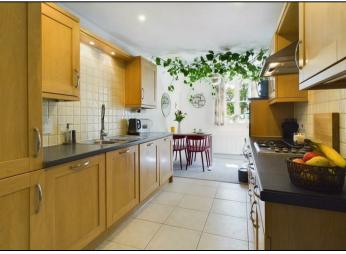

#### NO ONWARD CHAIN & READY FOR IMMEDIATE MOVE-IN. SERIVCE CHARGE PAID TILL JUNE 2024.

This superb apartment offers modern living, which is instantly noticeable upon entering. Comprising of a large double aspect living room, well-kept fully integrated kitchen with ample space for a breakfast table/ dining and with French doors leading out to a private balcony that offers a tranquil leafy outlook of the mature trees. Both of the double bedrooms are spacious, the master suite benefits from integrated wardrobes and access into the four-piece Jack & Jill bathroom, the second bedroom also has a built-in wardrobe. The development is host to magnificent landscaped communal gardens and grounds, with allocated and visitor parking.

The property was refurbished in 2022 and benefits from new carpets throughout, all walls, ceilings and woodwork were painted white in 2022 and a new combi boiler installed in 2022 with 7 years warranty. Further a new aerator and mixer in the kitchen was installed as well as a new mixer in the shower.