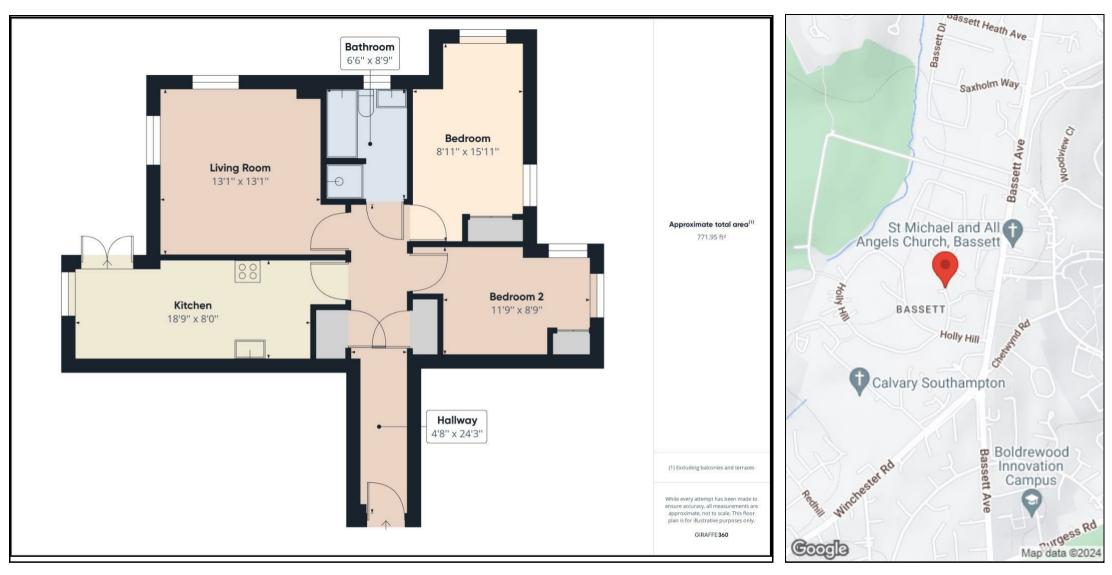

#### NO ONWARD CHAIN & READY FOR IMMEDIATE MOVE-IN. SERIVCE CHARGE PAID TILL JUNE 2024.

This superb apartment offers modern living, which is instantly noticeable upon entering. Comprising of a large double aspect living room, well-kept fully integrated kitchen with ample space for a breakfast table/ dining and with French doors leading out to a private balcony that offers a tranquil leafy outlook of the mature trees. Both of the double bedrooms are spacious, the master suite benefits from integrated wardrobes and access into the four-piece Jack & Jill bathroom, the second bedroom also has a built-in wardrobe. The development is host to magnificent landscaped communal gardens and grounds, with allocated and visitor parking.

Providence Park is a popular gated development found in the desirable Holly Hill in the Bassett area of Southampton, therefore, the property enjoys convenient access to the centre of Southampton with an abundance of facilities and amenities that include shops, restaurants, bars and cinema, and there is also easy access to the M27 and M3. Ocean Village Marina and Oxford Street are only a short distance away which have many vibrant restaurants and contemporary bars. Southampton Central and Parkway railway stations provide a fast and convenient route to London Waterloo and the New Forest.

Lease: 105 years remaining approx. Service charge: £3,060 Per Annum Approx. Paid up till June 2024 Communal Garden Charges : £751 per annum approx. Ground rent £320.47 Per Annum.