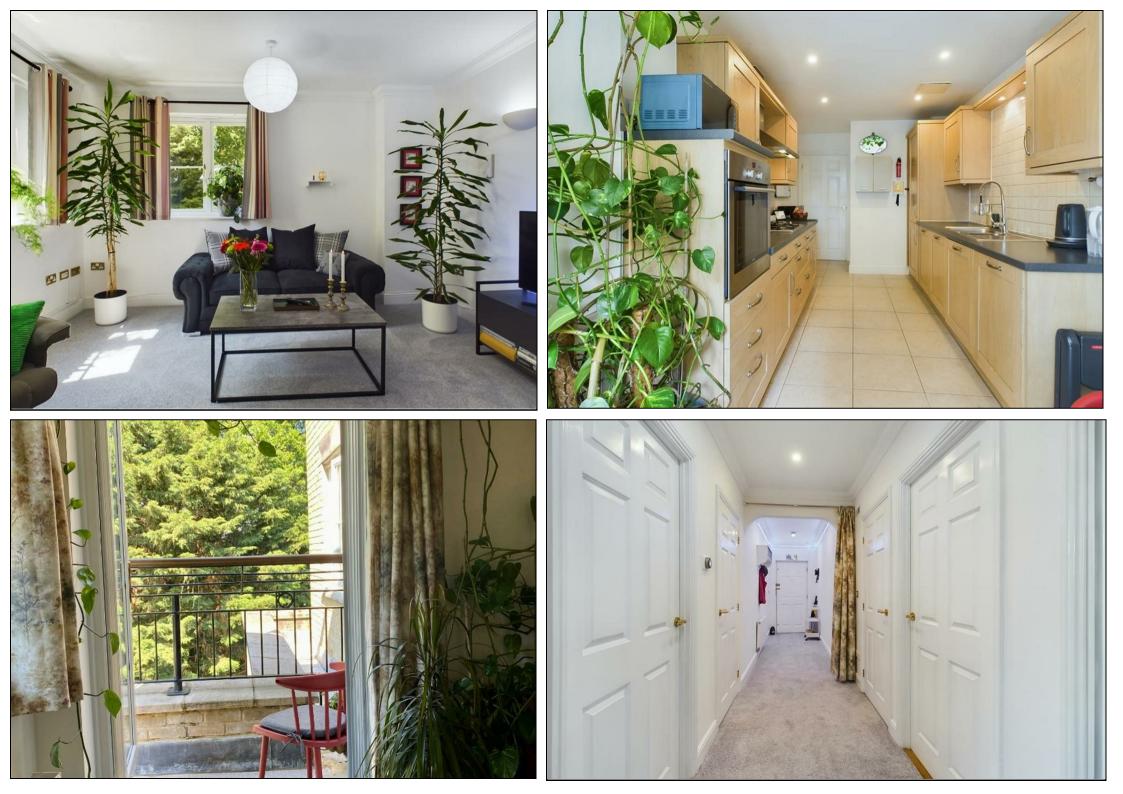

#### NO ONWARD CHAIN & READY FOR IMMEDIATE MOVE-IN. SERIVCE CHARGE PAID TILL JUNE 2024.

This superb apartment offers modern living, which is instantly noticeable upon entering. Comprising of a large double aspect living room, well-kept fully integrated kitchen with ample space for a breakfast table/ dining and with French doors leading out to a private balcony that offers a tranquil leafy outlook of the mature trees. Both of the double bedrooms are spacious, the master suite benefits from integrated wardrobes and access into the four-piece Jack & Jill bathroom, the second bedroom also has a built-in wardrobe. The development is host to magnificent landscaped communal gardens and grounds, with allocated and visitor parking.

The property was refurbished in 2022 and benefits from new carpets throughout, all walls, ceilings and woodwork were painted white in 2022 and a new combi boiler installed in 2022 with 7 years warranty. Further a new aerator and mixer in the kitchen was installed as well as a new mixer in the shower.