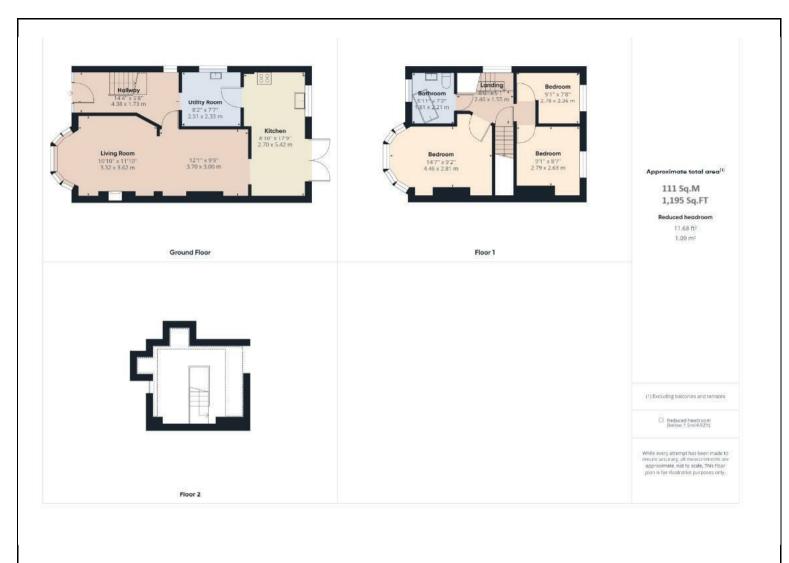

## Offers In Excess Of £284,000

This specious (1195 Sq.Ft approx.) three bedroom semi-detached family house comprising double reception room, Kitchen breakfast room, utility room, family bathroom, loft room with sky light, off road parking, rear garden.

## **KEY FEATURES**

- THREE BEDROOMS
- TWO RECEPTION ROOMS
- FULLY FITTED KITCHEN
  - UTILTY ROOM
  - LOFT ROOM
  - REAR GARDEN
  - OFF ROAD PARKING
- CURRENTLY RENTED FOR £1025PCM
  - GAS CENTRAL HEATING
  - NO FORWARD CHAIN