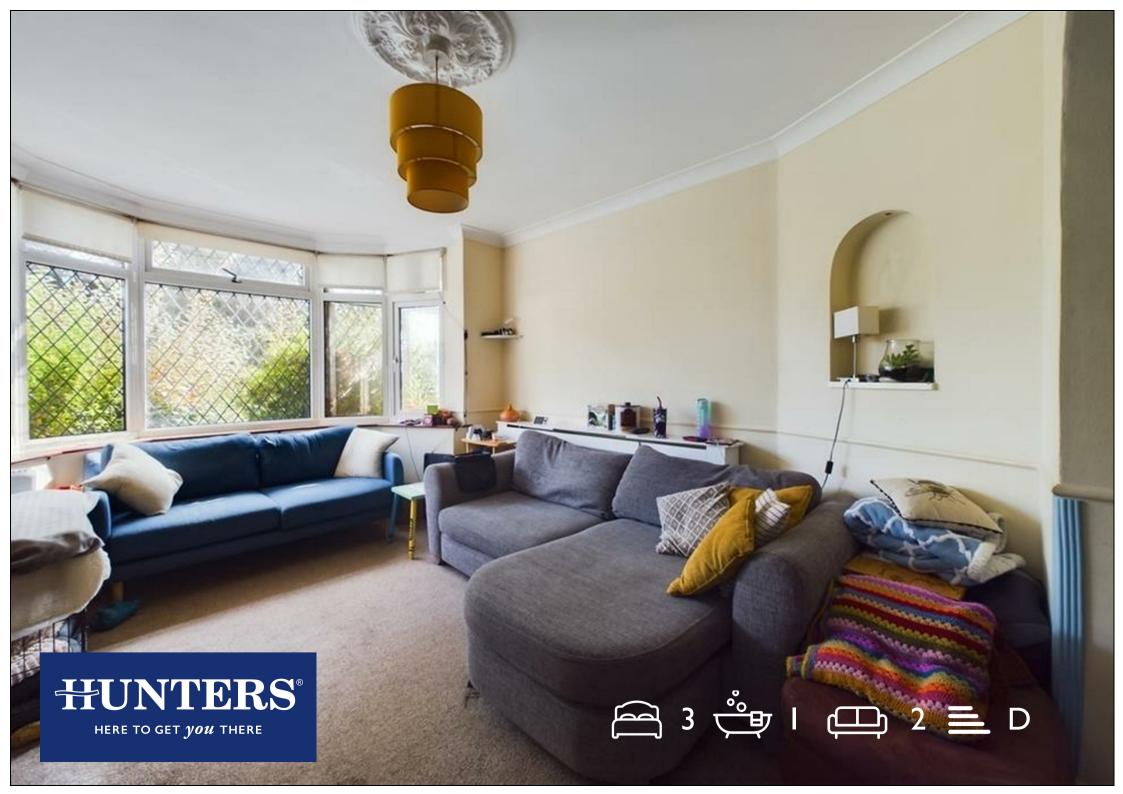

## Offers In Excess Of £284,000

This specious (1195 Sq.Ft approx.) three bedroom semi-detached family house comprising double reception room, Kitchen breakfast room, utility room, family bathroom, loft room with sky light, off road parking, rear garden.

## **KEY FEATURES**

- THREE BEDROOMS
- TWO RECEPTION ROOMS
- FULLY FITTED KITCHEN
  - UTILTY ROOM
  - LOFT ROOM
  - REAR GARDEN
  - OFF ROAD PARKING
- CURRENTLY RENTED FOR £1025PCM
  - GAS CENTRAL HEATING
  - NO FORWARD CHAIN