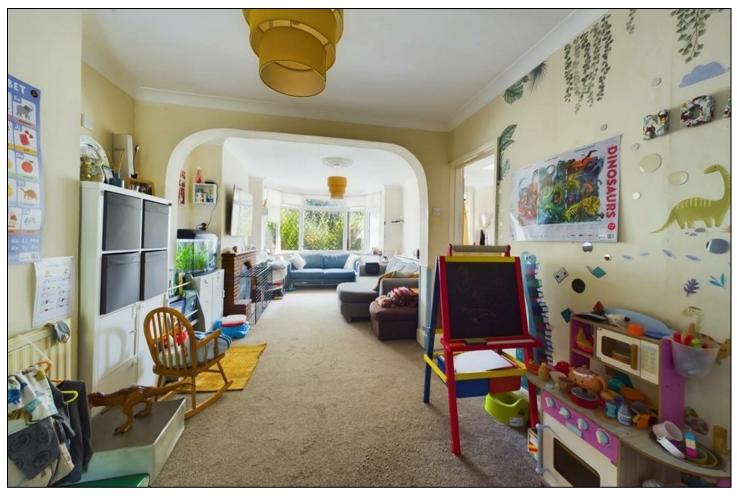

## Offers In Excess Of £284,000

This specious (1195 Sq.Ft approx.) three bedroom semi-detached family house comprising double reception room, Kitchen breakfast room, utility room, family bathroom, loft room with sky light, off road parking, rear garden.

## **KEY FEATURES**

- THREE BEDROOMS
- TWO RECEPTION ROOMS
- FULLY FITTED KITCHEN
  - UTILTY ROOM
  - LOFT ROOM
  - REAR GARDEN
  - OFF ROAD PARKING
- CURRENTLY RENTED FOR £1025PCM
  - GAS CENTRAL HEATING
  - NO FORWARD CHAIN