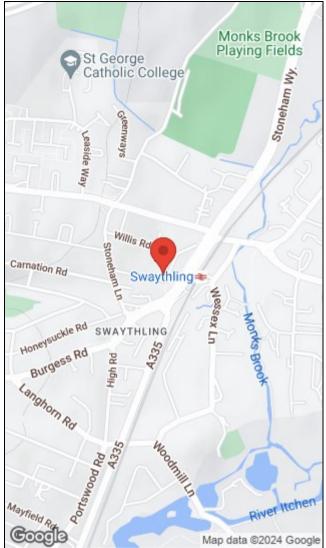

Local shopping facilities are available in Burgess Road and there is easy access to Southampton city centre with its wide range of shopping facilities including the West Quay Shopping Centre. There is easy access to the M3/M27 motorway networks as well as Southampton International airport and Southampton University. Mainline railway stations are available in Southampton city centre and Southampton Parkway which is accessed via Junction 5 of the M27. Recreational facilities can be found at The Sports Centre and Southampton Common which has over 300 acres of parkland.