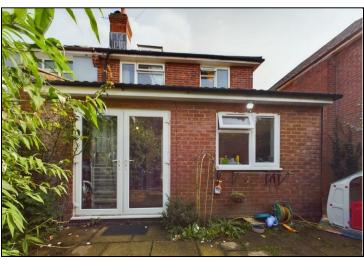

## Offers In Excess Of £284,000

This specious (1195 Sq.Ft approx.) three bedroom semi-detached family house comprising double reception room, Kitchen breakfast room, utility room, family bathroom, loft room with sky light, off road parking, rear garden.

## **KEY FEATURES**

- THREE BEDROOMS
- TWO RECEPTION ROOMS
- FULLY FITTED KITCHEN
  - UTILTY ROOM
  - LOFT ROOM
  - REAR GARDEN
  - OFF ROAD PARKING
- CURRENTLY RENTED FOR £1025PCM
  - GAS CENTRAL HEATING
  - NO FORWARD CHAIN