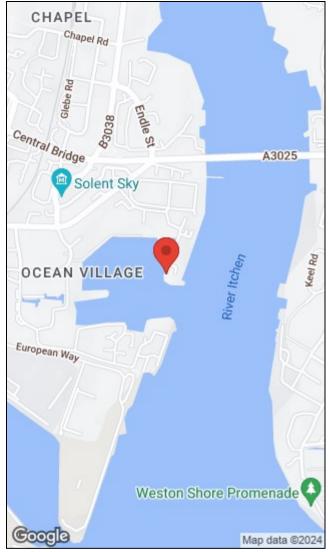

HUNTERS

HERE TO GET YOU THERE

Ocean Village is the best marina in this area to offer 24-hour, deep-water access with no lock-gates and a minimal current. The surrounding buildings offer excellent shelter for all vessels when extreme winds are evident. Night and day you can watch all manner of maritime traffic, from sailing yachts and motorboats in the marina, to majestic ocean liners heading off down Southampton water. Follow the Titanic trail of history or enjoy a shopping trip to the bustling city centre, within easy walking distance via lively Oxford Street or, simply visit one of the bars or resturants within Ocean Village or the Five Star Southampton Harbour Hotel on your doorstep.