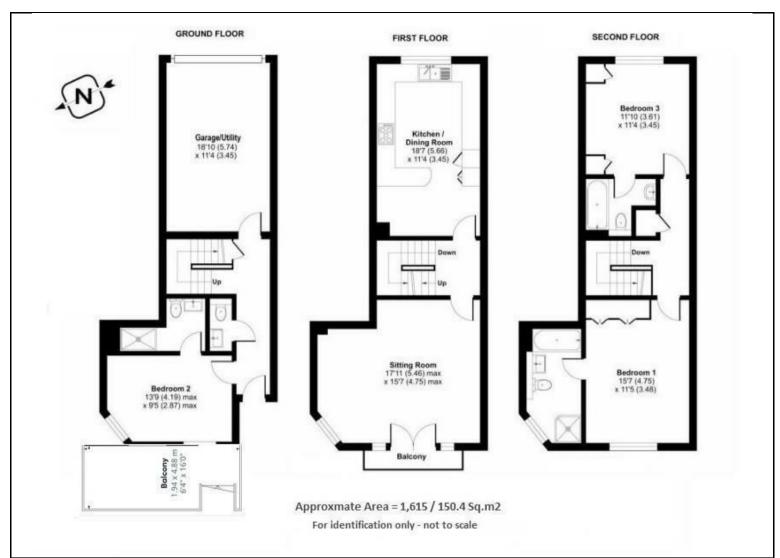

## Guide Price £735,000

A superb property and not one to be missed for experiencing marina living at its very best.

The home radiates from and around the beautifully presented modern kitchen/dining room, which emanates a high-end finish with gleaming countertops, and influences an inviting atmosphere perfect for gatherings with friends and family. Adjacent to this popular multi-use area is the large living room with window and doors onto the balcony which offers panoramic scenic marina views, an immediate invite to you to unwind in style. As you explore further, each of the three double bedrooms come complete with its own en-suite bathroom. Convenience is also paramount in this dwelling, with a cloakroom thoughtfully situated on the ground floor, an enviable driveway offers ample off-road parking for two cars and a private garage.

## **KEY FEATURES**

- An Exquisite 3 Bedroom Townhouse
  - Ocean Village Location
  - Private Terrace & Balcony
    - Modern Kitchen
  - Three En-Suite Bathrooms
    - Utility Area
  - Off Road Parking for Two Cars
    - Double Garage