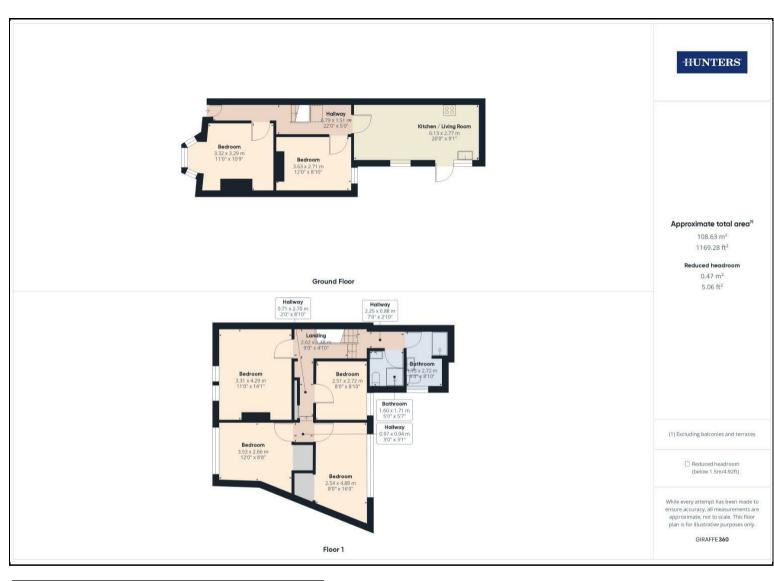

## Per Month £2,450 Per Month

Hunters are pleased to offer this six double bedroom student house in the Portswood area of Southampton. The property is approximately 1.6 miles to Southampton University and 0.6 miles to Southampton Solent University. The property is also situated close to local bus links and amenities. The property comprises:- hallway, good size lounge, kitchen, six double bedrooms, bathroom with shower over bath and shower room. The property also benefits from gas central heating, double glazing and on street permit parking for one car applied through Southampton City Council.

## **KEY FEATURES**

- Six bedroom house
- All bedrooms are double in size
  - Two shower rooms
- 0.6 mile from Solent University & 1.3 miles to University of Southampton
- On road permit parking, applied through Southampton City
  Council.
  - Open plan kitchen & reception
    - Holding deposit- £600
      - EPC:
  - Council tax: Exempt for full time students
- Bills included package available as optional extra on top of agreed rent.