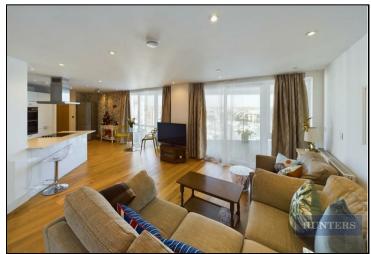

The spacious open plan living area has direct views over the marina from the large windows and is excellent for entertaining family & friends. The stylish and luxurious fully fitted kitchen boasts a breakfast bar with all units in neutral colour and easy to clean surfaces.