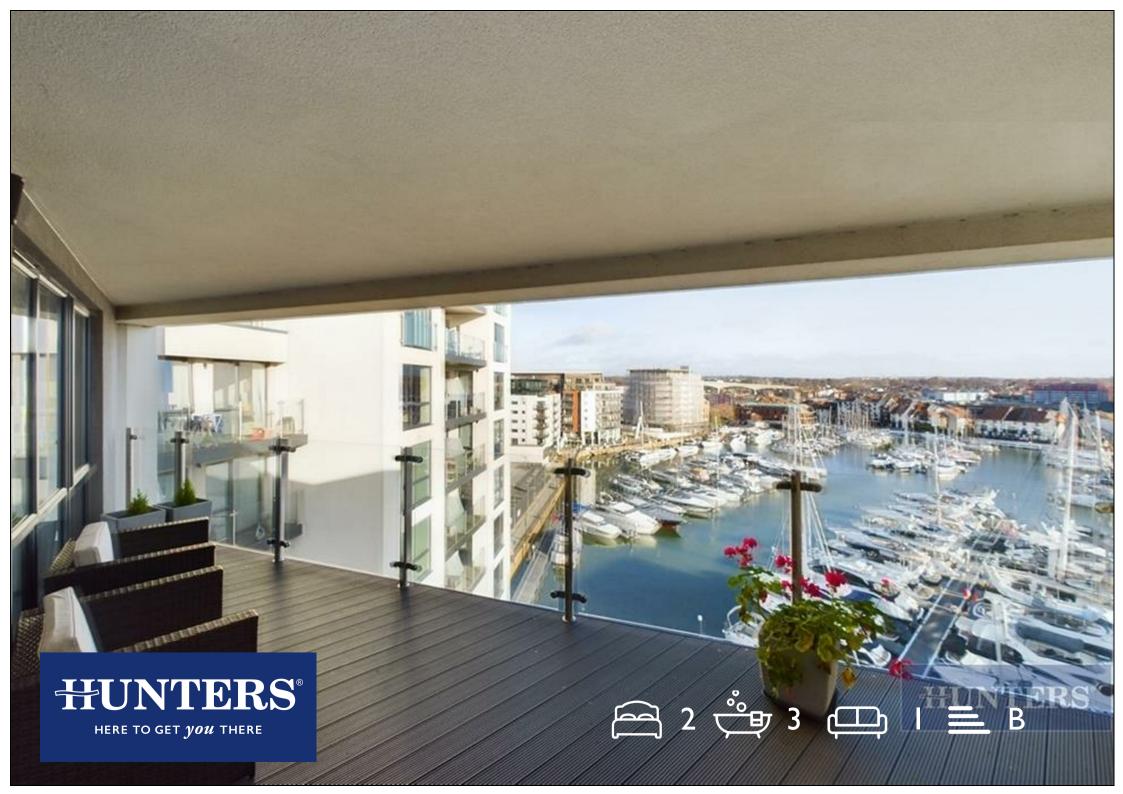

Situated in one of the most desirable developments within the popular Ocean Village is this luxury residence which occupies the 6th & 7th floor of this impressive building and comes with two superb private balconies and the delightful marina views. This is without a doubt an exciting opportunity that will appeal to the discerning purchaser seeking a prestigious home of the highest calibre which is being offered with no forward chain.

The spacious open plan living area has direct views over the marina from the large windows and is excellent for entertaining family & friends. The stylish and luxurious fully fitted kitchen boasts a breakfast bar with all units in neutral colour and easy to clean surfaces.

Alexandra Wharf is located in the heart of Ocean Village and 0.8 miles from the city centre which offers an array of amenities some of which include: local convenience stores, restaurants, beauty salon, public house, harbour lights picture house and the renowned five star harbour hotel and spa with a Jetty Restaurant and luxurious rooftop Champagne Bar.