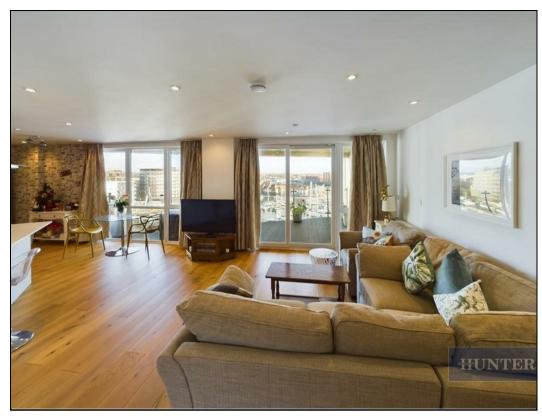

The spacious open plan living area has direct views over the marina from the large windows and is excellent for entertaining family & friends. The stylish and luxurious fully fitted kitchen boasts a breakfast bar with all units in neutral colour and easy to clean surfaces.