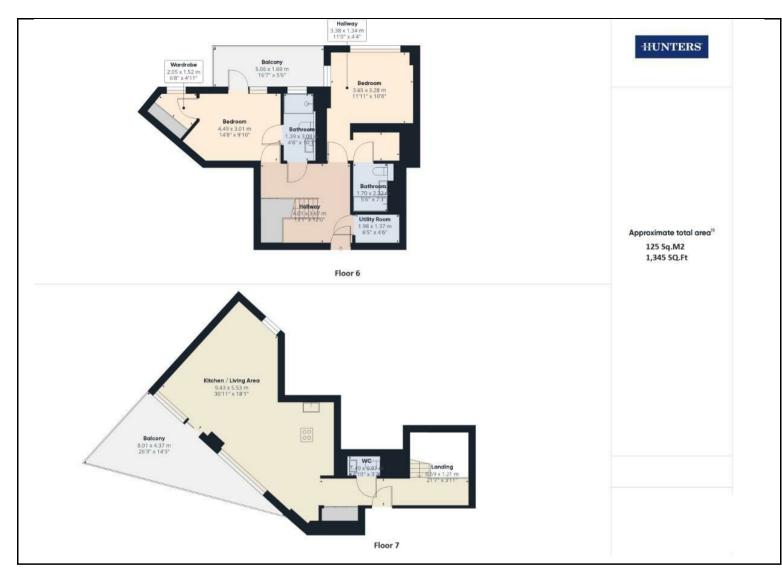

Situated in one of the most desirable developments within the popular Ocean Village is this luxury residence which occupies the 6th & 7th floor of this impressive building and comes with two superb private balconies and the delightful marina views. This is without a doubt an exciting opportunity that will appeal to the discerning purchaser seeking a prestigious home of the highest calibre which is being offered with no forward chain.

The principle double bedroom is served with a walk-through wardrobe and an en-suite Jack & Jill shower room, whilst the second double bedroom benefits from an en-suite bathroom.

A secure under croft parking space is provided, a concierge also adds a touch of class and security to this stylish development.

### **KEY FEATURES**

- EWSI CERTIFICATE IN PLACE
- An Exquisite Duplex Apartment
- Open Plan Living with Luxurious FittedKitchen
  - Superb Marina Views
  - Two Double Bedroom
- Both Bedrooms with an En-Suite Bathroom
  - Guest Cloakroom
    - Utility Room
  - Secure Under Croft Parking Space
    - Concierge Reception