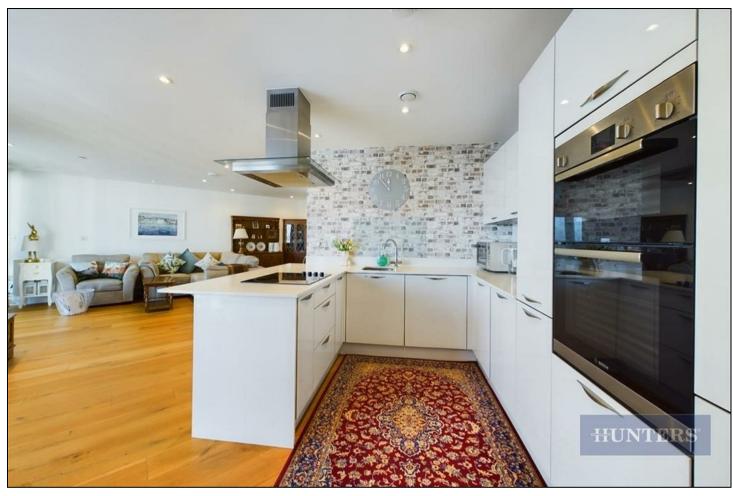

The spacious open plan living area has direct views over the marina from the large windows and is excellent for entertaining family & friends. The stylish and luxurious fully fitted kitchen boasts a breakfast bar with all units in neutral colour and easy to clean surfaces.