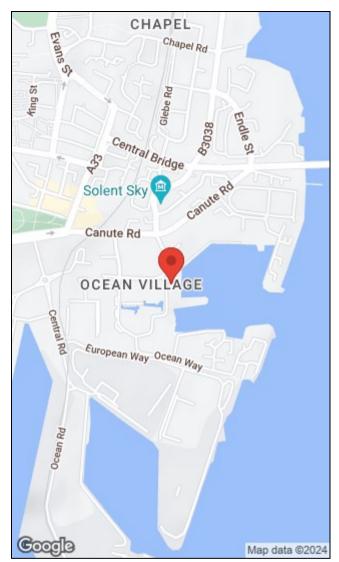

Alexandra Wharf is located in the heart of Ocean Village and 0.8 miles from the city centre which offers an array of amenities some of which include: local convenience stores, restaurants, beauty salon, public house, harbour lights picture house and the renowned five star harbour hotel and spa with a Jetty Restaurant and luxurious rooftop Champagne Bar.