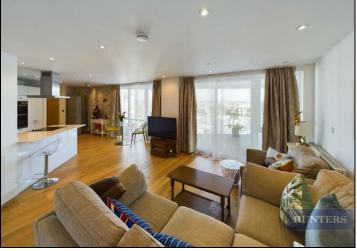

The spacious open plan living area has direct views over the marina from the large windows and is excellent for entertaining family & friends. The stylish and luxurious fully fitted kitchen boasts a breakfast bar with all units in neutral colour and easy to clean surfaces.