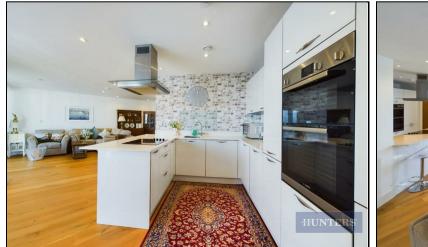

The spacious open plan living area has direct views over the marina from the large windows and is excellent for entertaining family & friends. The stylish and luxurious fully fitted kitchen boasts a breakfast bar with all units in neutral colour and easy to clean surfaces.