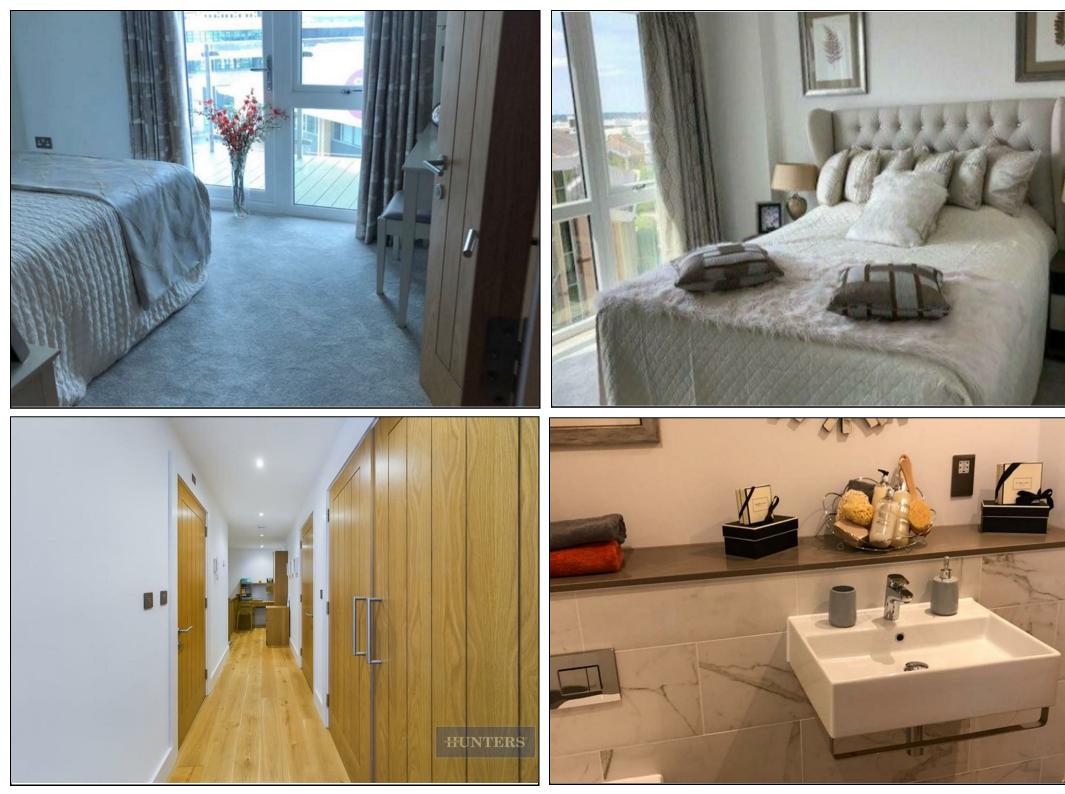

The spacious open plan living area has direct views over the marina from the large windows and is excellent for entertaining family & friends. The stylish and luxurious fully fitted kitchen boasts a breakfast bar with all units in neutral colour and easy to clean surfaces.

The principle double bedroom is served with a walk-through wardrobe and an en-suite Jack & Jill shower room, whilst the second double bedroom benefits from an en-suite bathroom.

A secure under croft parking space is provided, a concierge also adds a touch of class and security to this stylish development.

### **KEY FEATURES**

- An Exquisite Duplex Apartment
- Open Plan Living with Luxurious Fitted Kitchen
  - Superb Marina Views
  - Two Double Bedroom
- Both Bedrooms with an En-Suite Bathroom
  - Guest Cloakroom
    - Utility Room
  - Ample Storage
  - Secure Under Croft Parking Space
    - Concierge Reception