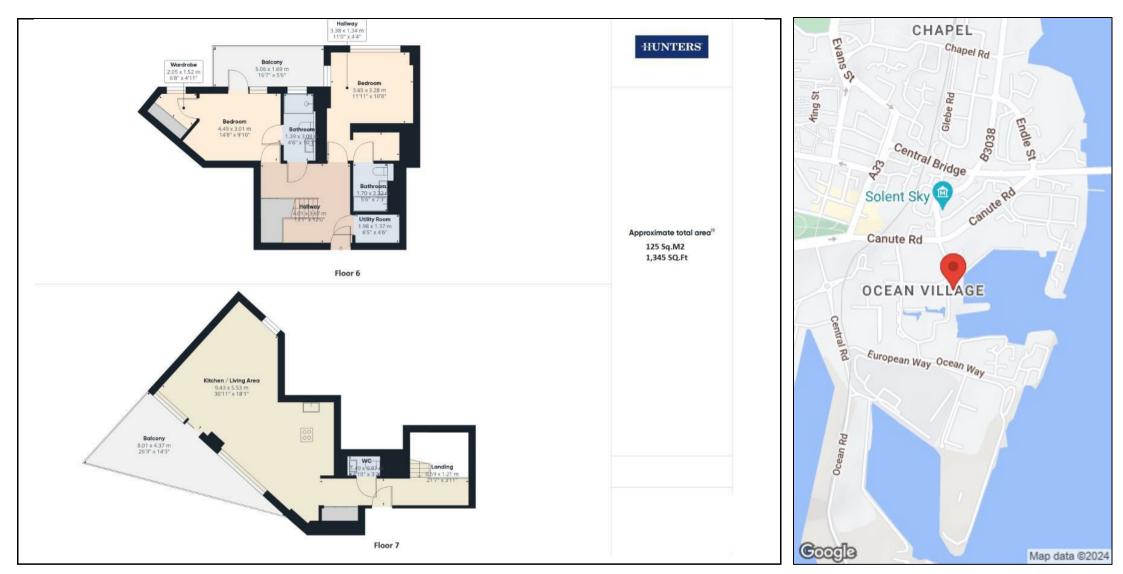

Situated in one of the most desirable developments within the popular Ocean Village is this luxury residence which occupies the 6th & 7th floor of this impressive building and comes with two superb private balconies and the delightful marina views. This is without a doubt an exciting opportunity that will appeal to the discerning purchaser seeking a prestigious home of the highest calibre which is being offered with no forward chain.

Alexandra Wharf is located in the heart of Ocean Village and 0.8 miles from the city centre which offers an array of amenities some of which include: local convenience stores, restaurants, beauty salon, public house, harbour lights picture house and the renowned five star harbour hotel and spa with a Jetty Restaurant and luxurious rooftop Champagne Bar.

Lease : 144 Years Remaining Approx. Service Charge : £3,800Per Annum Approx. Ground Rent: £200 EPC : B