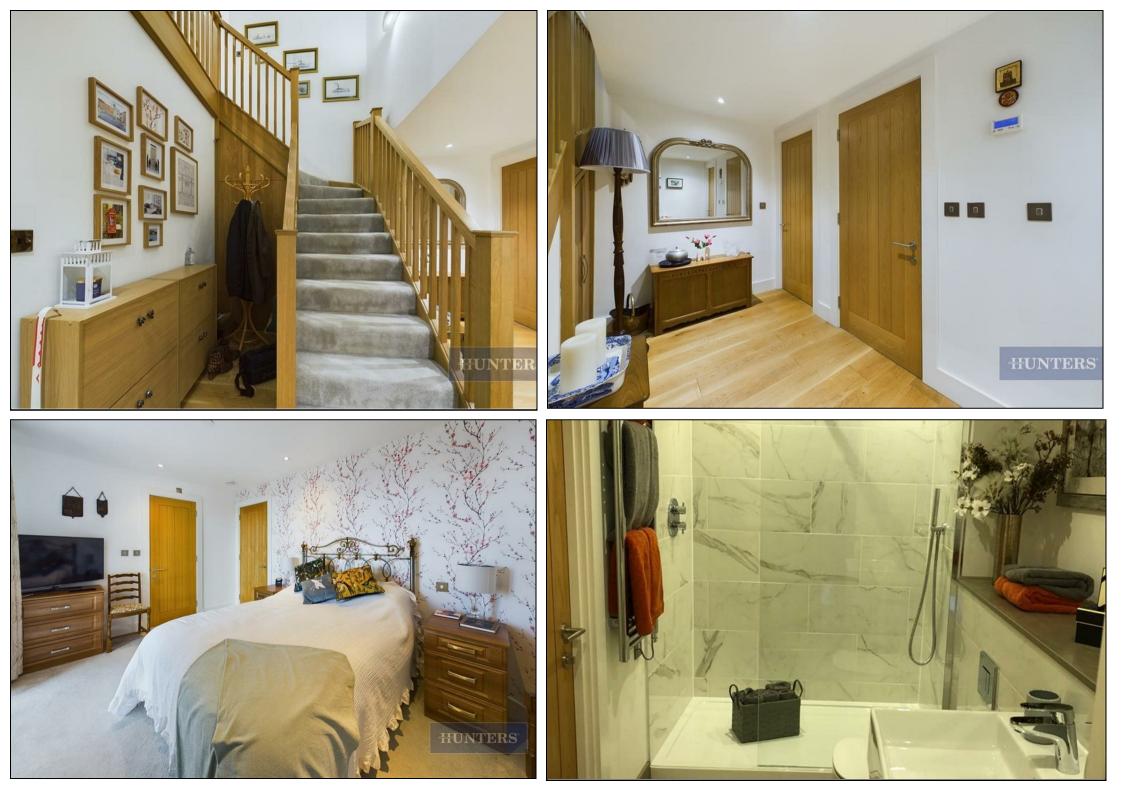

The spacious open plan living area has direct views over the marina from the large windows and is excellent for entertaining family & friends. The stylish and luxurious fully fitted kitchen boasts a breakfast bar with all units in neutral colour and easy to clean surfaces.

The principle double bedroom is served with a walk-through wardrobe and an en-suite Jack & Jill shower room, whilst the second double bedroom benefits from an en-suite bathroom.

A secure under croft parking space is provided, a concierge also adds a touch of class and security to this stylish development.

### **KEY FEATURES**

- An Exquisite Duplex Apartment
- Open Plan Living with Luxurious Fitted Kitchen
  - Superb Marina Views
  - Two Double Bedroom
- Both Bedrooms with an En-Suite Bathroom
  - Guest Cloakroom
    - Utility Room
  - Ample Storage
  - Secure Under Croft Parking Space
    - Concierge Reception