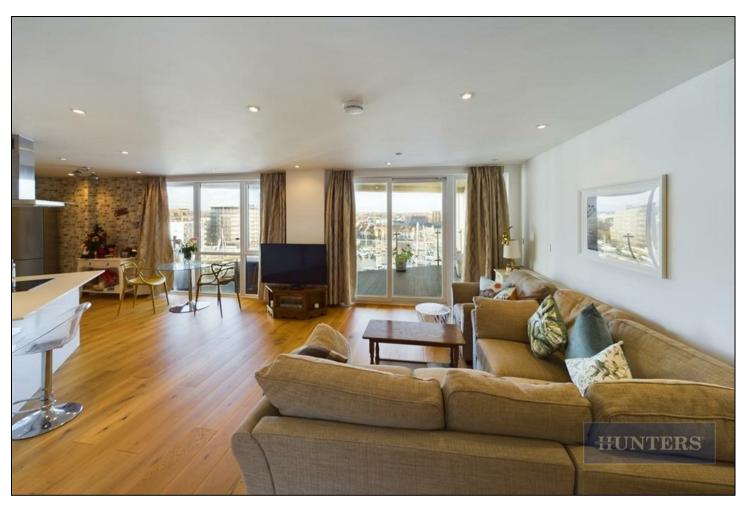

The spacious open plan living area has direct views over the marina from the large windows and is excellent for entertaining family & friends. The stylish and luxurious fully fitted kitchen boasts a breakfast bar with all units in neutral colour and easy to clean surfaces.