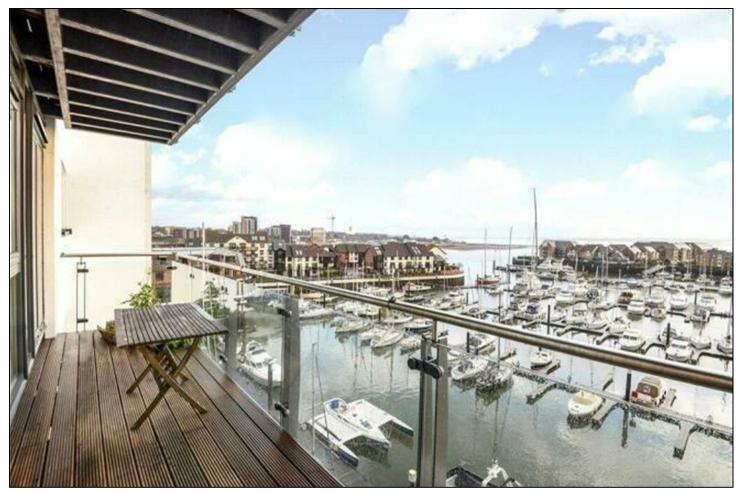

## Guide Price £385,000

An exceptional chance to embrace a refined marina lifestyle in one of Southampton's most sought-after locations. This superb south facing two-bedroom apartment is located in the stunning and sought-after Ocean Village offering a spacious living experience. The property has two ample double bedrooms both each with an ensuite, as well as a guest cloakroom. The master bedroom benefits from a dressing area, fitted wardrobes and a private terrace, second bedroom also has fitted wardrobes. The reception room is large enough for a dining area with the modern open plan lay out which encompasses a modern fully fitted kitchen, all complemented in light with the double sliding doors onto the south facing balcony, which offers exceptional views over the Marina. The property also benefits from a concierge and allocated underground secure parking. We do recommend an early booking to view this splendid apartment.

Ocean Village Marina offers a relaxed atmosphere and something for everyone; bars, restaurants, cinema and activity centre.

Your scenic balcony view takes in the sailing craft and boats leaving and returning to their moorings from many areas around the marina, follow the Titanic trail of history or enjoy a shopping trip to the bustling city centre. Ocean Village offers local restaurants and bars, with a short stroll (0.5 miles) to the more lively Oxford Street.

## **KEY FEATURES**

- Direct Marina Views
- South facing Balcony
- Spacious Living Room
  - Modern Kitchen
  - Two Bedrooms
- Both Bedrooms with own En-Suite
  Bathroom
  - Guest Cloakroom
  - Ample Storage cupboards
  - Secured Parking Space