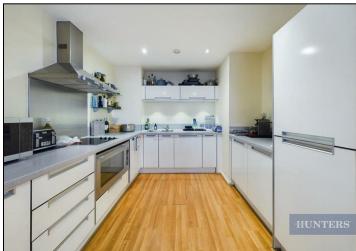

## Guide Price £385,000

An exceptional chance to embrace a refined marina lifestyle in one of Southampton's most sought-after locations. This superb south facing two-bedroom apartment is located in the stunning and sought-after Ocean Village offering a spacious living experience. The property has two ample double bedrooms both each with an ensuite, as well as a guest cloakroom. The master bedroom benefits from a dressing area, fitted wardrobes and a private terrace, second bedroom also has fitted wardrobes. The reception room is large enough for a dining area with the modern open plan lay out which encompasses a modern fully fitted kitchen, all complemented in light with the double sliding doors onto the south facing balcony, which offers exceptional views over the Marina. The property also benefits from a concierge and allocated underground secure parking. We do recommend an early booking to view this splendid apartment.

## **KEY FEATURES**

- Direct Marina Views
- South facing Balcony
- Spacious Living Room
  - Modern Kitchen
  - Two Bedrooms
- Both Bedrooms with own En-Suite
  Bathroom
  - Guest Cloakroom
  - Ample Storage cupboards
  - Secured Parking Space