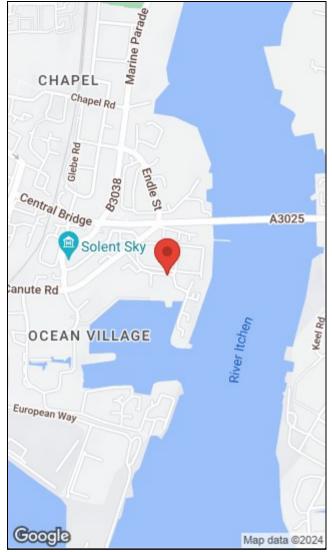

Ocean Village Marina offers a relaxed atmosphere and something for everyone; bars, restaurants, cinema and activity centre.

Your scenic balcony view takes in the sailing craft and boats leaving and returning to their moorings from many areas around the marina, follow the Titanic trail of history or enjoy a shopping trip to the bustling city centre. Ocean Village offers local restaurants and bars, with a short stroll (0.5 miles) to the more lively Oxford Street.