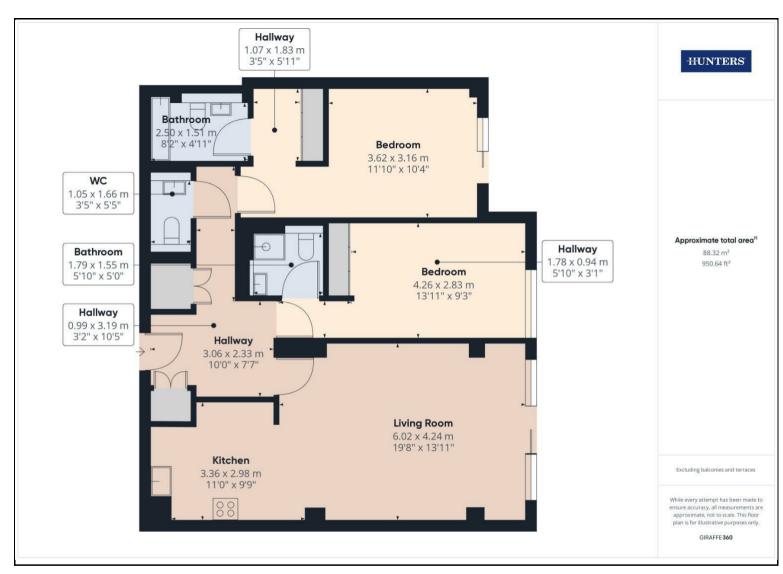

## Guide Price £385,000

An exceptional chance to embrace a refined marina lifestyle in one of Southampton's most sought-after locations. This superb south facing two-bedroom apartment is located in the stunning and sought-after Ocean Village offering a spacious living experience. The property has two ample double bedrooms both each with an ensuite, as well as a guest cloakroom. The master bedroom benefits from a dressing area, fitted wardrobes and a private terrace, second bedroom also has fitted wardrobes. The reception room is large enough for a dining area with the modern open plan lay out which encompasses a modern fully fitted kitchen, all complemented in light with the double sliding doors onto the south facing balcony, which offers exceptional views over the Marina. The property also benefits from a concierge and allocated underground secure parking. We do recommend an early booking to view this splendid apartment.

EWSI: B2 Rating (works commenced in October 2023), mortgages are subject to underwriters discretion.

SERVICE CHARGE: £3,315.77 PA approx.

GROUND RENT: £125 PA LEASE YEARS: 106 Approx. COUNCIL TAX BAND 'D'