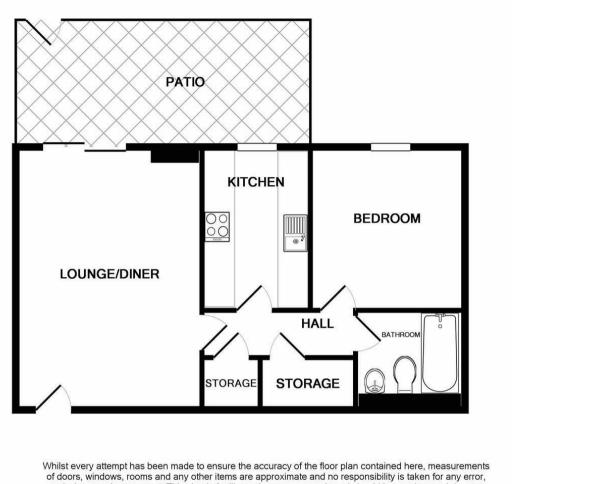

## Offers In Excess Of £260,000

\*10m mooring in Ocean Village Marina\*

10 metre mooring for sale with an exceptional one-bedroom apartment with private patio.

In one of Southampton's most prestigious and sought after developments "Moorhead Court", where we are delighted to be able to present a superb one bedroom apartment with views over the River Itchen. The accommodation comprises kitchen, living space, double bedroom, bathroom and a private patio with direct access to river towpath. The property also benefits from allocated parking, gas central heating, on site 24/7 security and secure block entry.

## **KEY FEATURES**

- 10m MOORING
- ONE BEDROOM APARTMENT
  - FANTASTIC RIVER VIEW
    - PRIVATE PATIO
- DIRECT ACCESS TO RIVER TOWPATH
  - FITTED KITCHEN
  - MODERN BATHROOM
  - ALLOCATED PARKING
  - GAS CENTRAL HEATING
  - SECURE BLOCK ENTRY

Whilst every attempt has been made to ensure the accuracy of the floor plan contained here, measurements of doors, windows, rooms and any other items are approximate and no responsibility is taken for any error, omission, or mis-statement. This plan is for illustrative purposes only and should be used as such by any prospective purchaser. The services, systems and appliances shown have not been tested and no guarantee as to their operability or efficiency can be given Made with Metropix ©2018