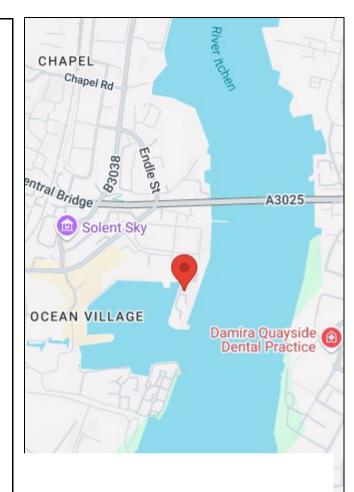

Situated in popular Ocean Village Marina, the property enjoys convenient access to both the nearby Oxford Street and the centre of Southampton with its abundance of facilities and amenities that include shops, restaurants, bars and cinemas. There is also easy access to the M27 and M3. Southampton Central and Southampton Parlaces residues stations provide a fact and convenient route to both London Waterland and the New Forcet. Southampton Airport is just 4.6