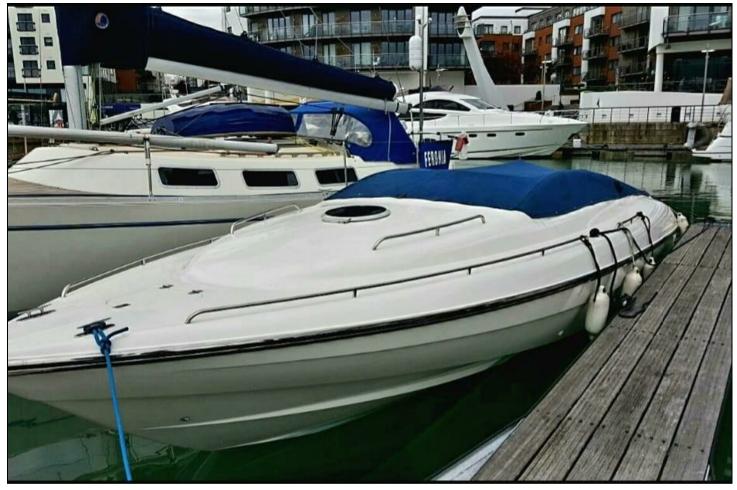

## Offers In Excess Of £260,000

\*10m mooring in Ocean Village Marina\*

10 metre mooring for sale with an exceptional one-bedroom apartment with private patio.

In one of Southampton's most prestigious and sought after developments "Moorhead Court", where we are delighted to be able to present a superb one bedroom apartment with views over the River Itchen. The accommodation comprises kitchen, living space, double bedroom, bathroom and a private patio with direct access to river towpath. The property also benefits from allocated parking, gas central heating, on site 24/7 security and secure block entry.

## **KEY FEATURES**

- 10m MOORING
- ONE BEDROOM APARTMENT
  - FANTASTIC RIVER VIEW
    - PRIVATE PATIO
- DIRECT ACCESS TO RIVER TOWPATH
  - FITTED KITCHEN
  - MODERN BATHROOM
  - ALLOCATED PARKING
  - GAS CENTRAL HEATING
  - SECURE BLOCK ENTRY