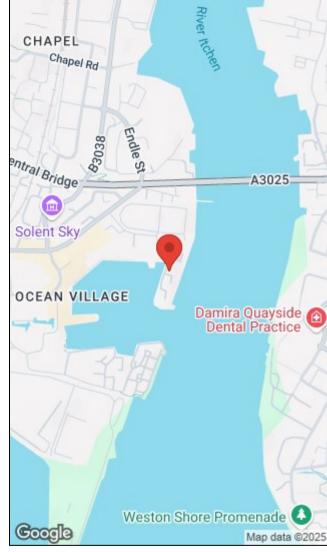

Situated in popular Ocean Village Marina, the property enjoys convenient access to both the nearby Oxford Street and the centre of Southampton with its abundance of facilities and amenities that include shops, restaurants, bars and cinemas. There is also easy access to the M27 and M3. Southampton Central and Southampton Parkway railway stations provide a fast and convenient route to both London Waterloo and the New Forest. Southampton Airport is just 4.6 miles away approx. The city parks are also found close by that provide excellent recreational space.