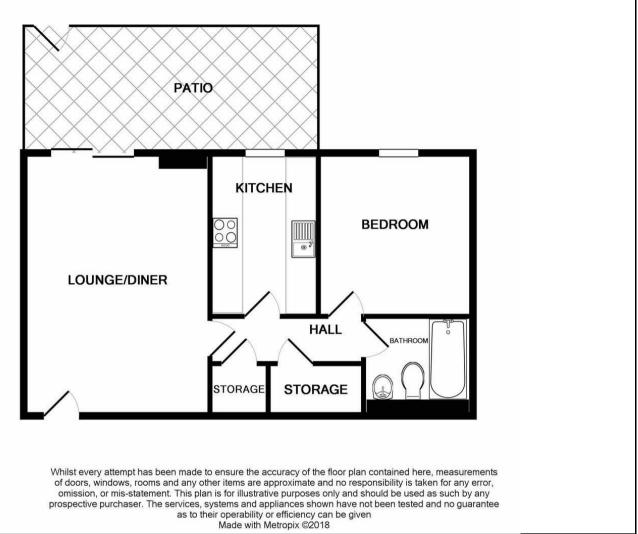

## Guide Price £275,000

\*10m mooring in Ocean Village Marina\*

10 metre mooring for sale with an exceptional one-bedroom apartment with private patio.

In one of Southampton's most prestigious and sought after developments "Moorhead Court", where we are delighted to be able to present a superb one bedroom apartment with views over the River Itchen. The accommodation comprises kitchen, living space, double bedroom, bathroom and a private patio with direct access to river towpath. The property also benefits from allocated parking, gas central heating, on site 24/7 security and secure block entry.

## **KEY FEATURES**

- 10m MOORING
- ONE BEDROOM APARTMENT
  - FANTASTIC RIVER VIEW
    - PRIVATE PATIO
- DIRECT ACCESS TO RIVER TOWPATH
  - FITTED KITCHEN
  - MODERN BATHROOM
  - ALLOCATED PARKING
  - GAS CENTRAL HEATING
  - SECURE BLOCK ENTRY