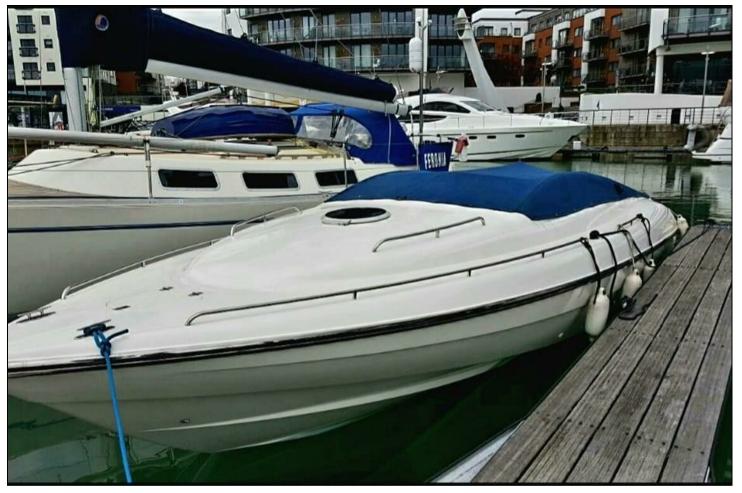

## Guide Price £275,000

\*10m mooring in Ocean Village Marina\*

10 metre mooring for sale with an exceptional one-bedroom apartment with private patio.

In one of Southampton's most prestigious and sought after developments "Moorhead Court", where we are delighted to be able to present a superb one bedroom apartment with views over the River Itchen. The accommodation comprises kitchen, living space, double bedroom, bathroom and a private patio with direct access to river towpath. The property also benefits from allocated parking, gas central heating, on site 24/7 security and secure block entry.

## **KEY FEATURES**

- 10m MOORING
- ONE BEDROOM APARTMENT
  - FANTASTIC RIVER VIEW
    - PRIVATE PATIO
- DIRECT ACCESS TO RIVER TOWPATH
  - FITTED KITCHEN
  - MODERN BATHROOM
  - ALLOCATED PARKING
  - GAS CENTRAL HEATING
  - SECURE BLOCK ENTRY