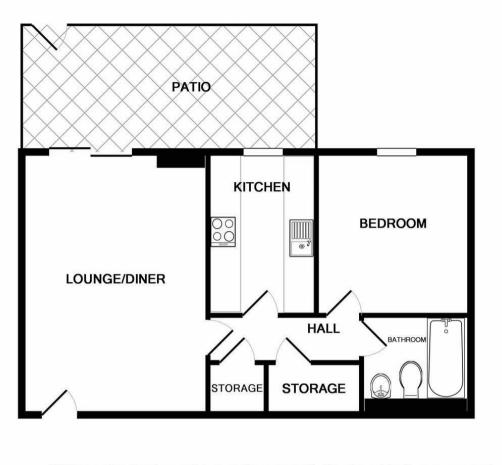

## Guide Price £295,000

10 metre berth for sale with an exceptional one-bedroom apartment with private patio.

In one of Southampton's most prestigious and sought after developments "Moorhead Court", where we are delighted to be able to present a superb one bedroom apartment with views over the River Itchen. The accommodation comprises kitchen, living space, double bedroom, bathroom and a private patio with direct access to river towpath. The property also benefits from allocated parking, gas central heating, on site 24/7 security and secure block entry.

## **KEY FEATURES**

- I0 METRE MOORING
- ONE BEDROOM APARTMENT
  - FANTASTIC RIVER VIEW
    - PRIVATE PATIO
- DIRECT ACCESS TO RIVER TOWPATH
  - FITTED KITCHEN
  - MODERN BATHROOM
  - ALLOCATED PARKING
  - GAS CENTRAL HEATING
  - SECURE BLOCK ENTRY

Whilst every attempt has been made to ensure the accuracy of the floor plan contained here, measurements of doors, windows, rooms and any other items are approximate and no responsibility is taken for any error, omission, or mis-statement. This plan is for illustrative purposes only and should be used as such by any prospective purchaser. The services, systems and appliances shown have not been tested and no guarantee as to their operability or efficiency can be given Made with Metropix ©2018