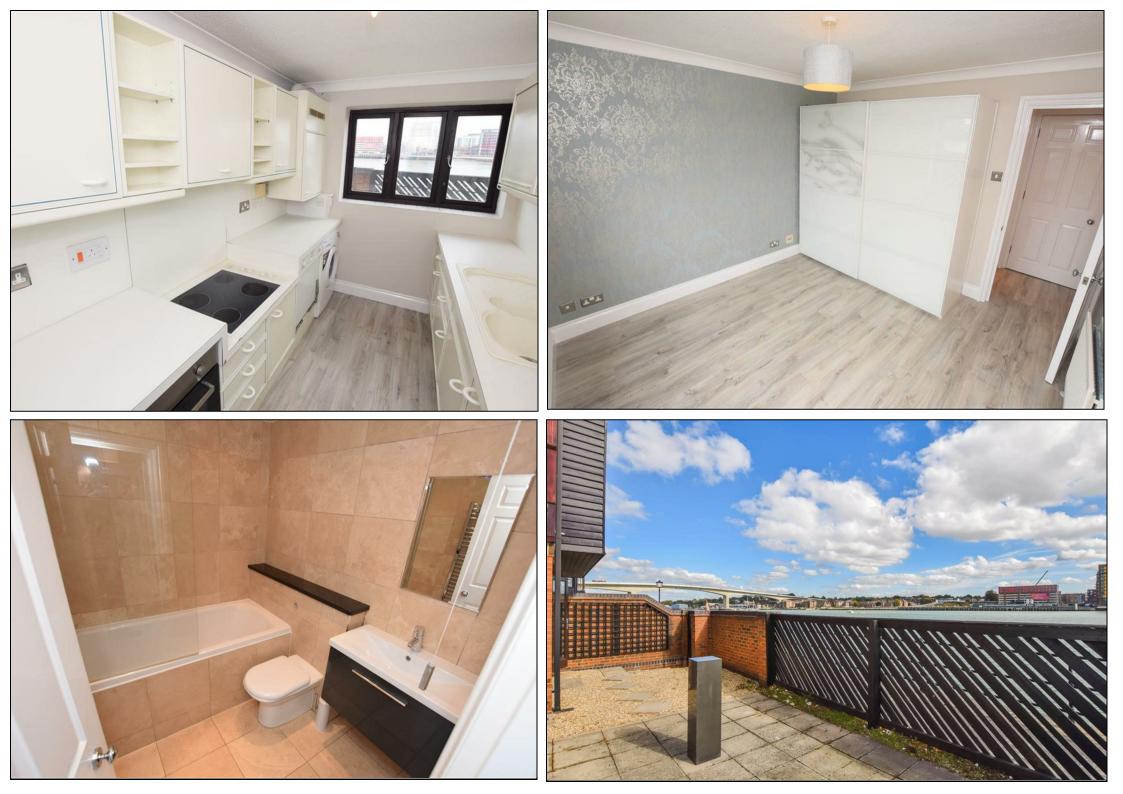

## Guide Price £295,000

10 metre berth for sale with an exceptional one-bedroom apartment with private patio.

In one of Southampton's most prestigious and sought after developments "Moorhead Court", where we are delighted to be able to present a superb one bedroom apartment with views over the River Itchen. The accommodation comprises kitchen, living space, double bedroom, bathroom and a private patio with direct access to river towpath. The property also benefits from allocated parking, gas central heating, on site 24/7 security and secure block entry.

## **KEY FEATURES**

- I0 METRE MOORING
- ONE BEDROOM APARTMENT
  - FANTASTIC RIVER VIEW
    - PRIVATE PATIO
- DIRECT ACCESS TO RIVER TOWPATH
  - FITTED KITCHEN
  - MODERN BATHROOM
  - ALLOCATED PARKING
  - GAS CENTRAL HEATING
  - SECURE BLOCK ENTRY