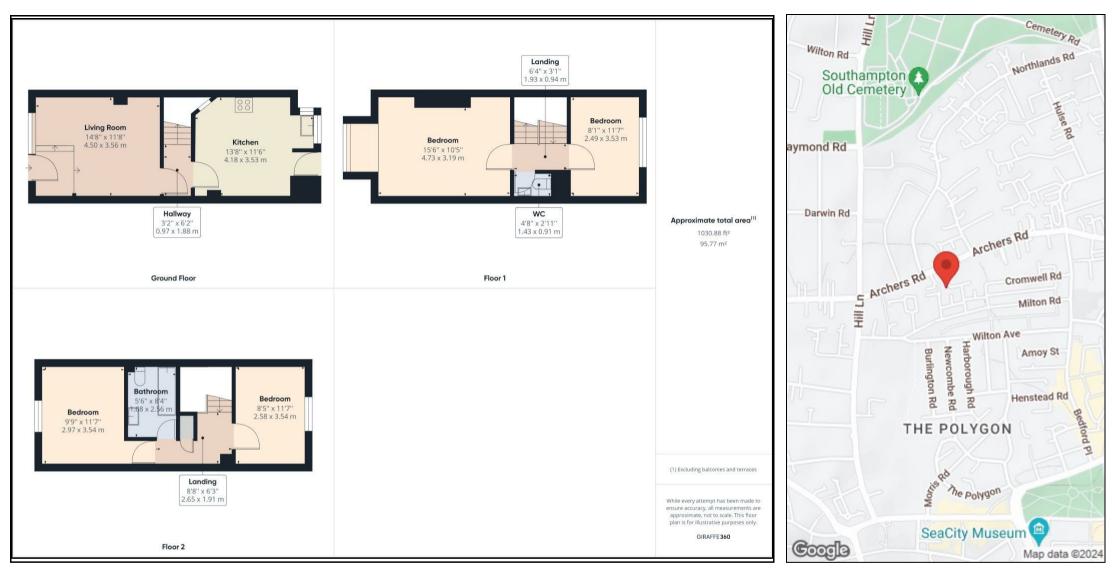

## Offers In Excess Of £270,000

Situated in the convenient location of Berkeley Close, spread over three floors is this well-proportioned four bedroom terraced house that benefits from four double bedrooms, a generous lounge, a Kitchen/Diner, bathroom and a separate W/C. Further there is off road parking, and it is being offered full furnished with tenants in-situ achieving a rent of  $\pounds1,600$  pcm.

## **KEY FEATURES**

- Town House
- Polygon HMO
- Situated in a Cul de sac
- 4 Double bedrooms
  - Private Garden
    - Drive-way
- Investment Property
- Current Rental of £1,600pcm
  - Large communal areas