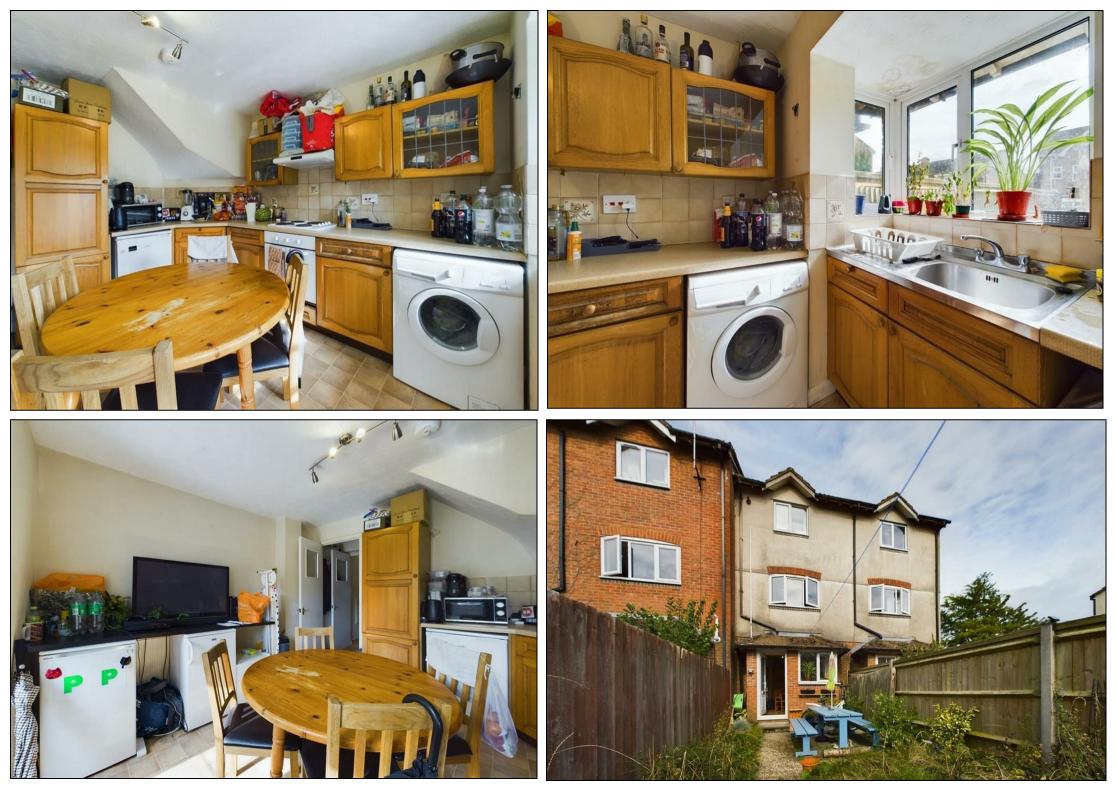

## Offers In Excess Of £270,000

Situated in the convenient location of Berkeley Close, spread over three floors is this well-proportioned four bedroom terraced house that benefits from four double bedrooms, a generous lounge, a Kitchen/Diner, bathroom and a separate W/C. Further there is off road parking, and it is being offered full furnished with tenants in-situ achieving a rent of  $\pounds1,600$  pcm.

## **KEY FEATURES**

- Town House
- Polygon HMO
- Situated in a Cul de sac
- 4 Double bedrooms
  - Private Garden
    - Drive-way
- Investment Property
- Current Rental of £1,600pcm
  - Large communal areas