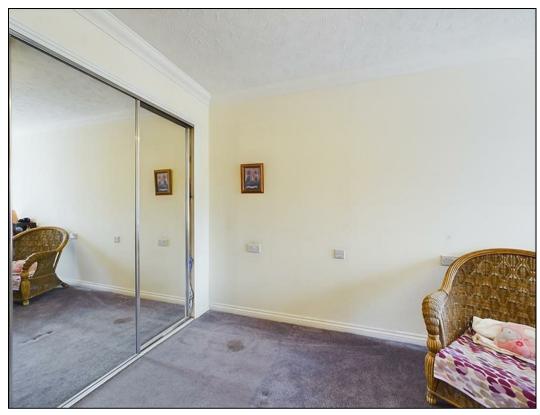

The bedroom has a double fitted wardrobe with multi storage compartments. with the excellent floor space allowing room for all your bedroom furniture including a dressing table.

In the hallway there is also a meter deep storage cupboard for all your belongings and accessories, etc. Off the hallway is a modern bathroom with a walk-in shower equipped with sliding door. The shower-room is perfectly paired with a heated towel rail and bespoke wooden hand basin.