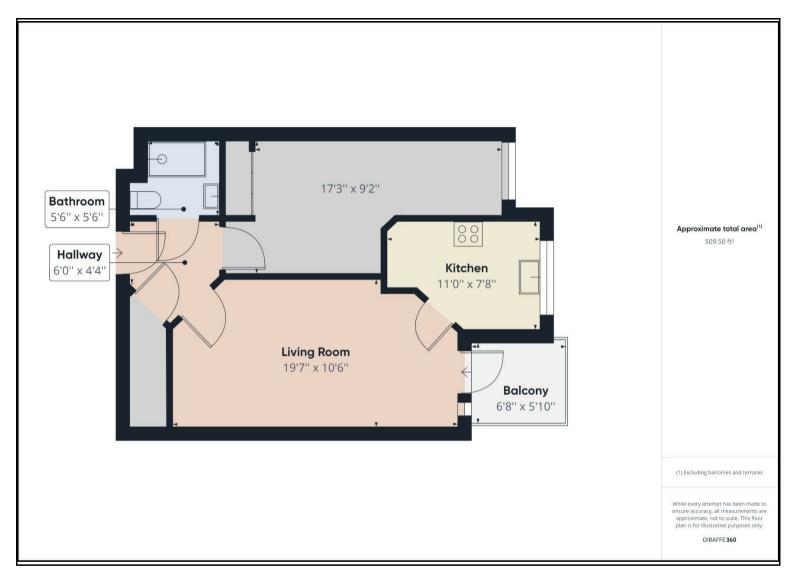

## Guide Price £130,000

Situated in the heart of the polygon is this over 60's first floor one bedroom apartment with a wonderful south facing balcony over looking the church.

The specious and bright lounge is large enough for entertaining friends and family, with light beaming in through the large double glazed window. The kitchen offers integrated cooking facilities topped with an outstanding amount of wall & base units and worktop space.

The bedroom has a double fitted wardrobe with multi storage compartments. with the excellent floor space allowing room for all your bedroom furniture including a dressing table.

In the hallway there is also a meter deep storage cupboard for all your belongings and accessories, etc. Off the hallway is a modern bathroom with a walk-in shower equipped with sliding door. The shower-room is perfectly paired with a heated towel rail and bespoke wooden hand basin.

We understand that Chadwick Lodge offers experienced on site staff 5 days a week paired with exceptional faculties and a guest room.

One secure car parking space is also available with this property.

Leasehold: Remaining Lease 115 Years Approx. Service Charges Per Annum: £2,582 Approx