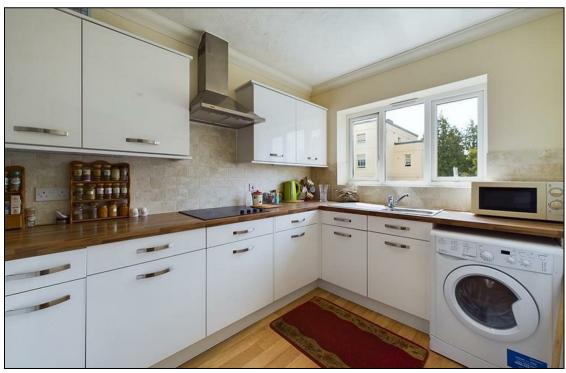

## Guide Price £130,000

Situated in the heart of the polygon is this over 60's first floor one bedroom apartment with a wonderful south facing balcony over looking the church.

The specious and bright lounge is large enough for entertaining friends and family, with light beaming in through the large double glazed window. The kitchen offers integrated cooking facilities topped with an outstanding amount of wall & base units and worktop space.