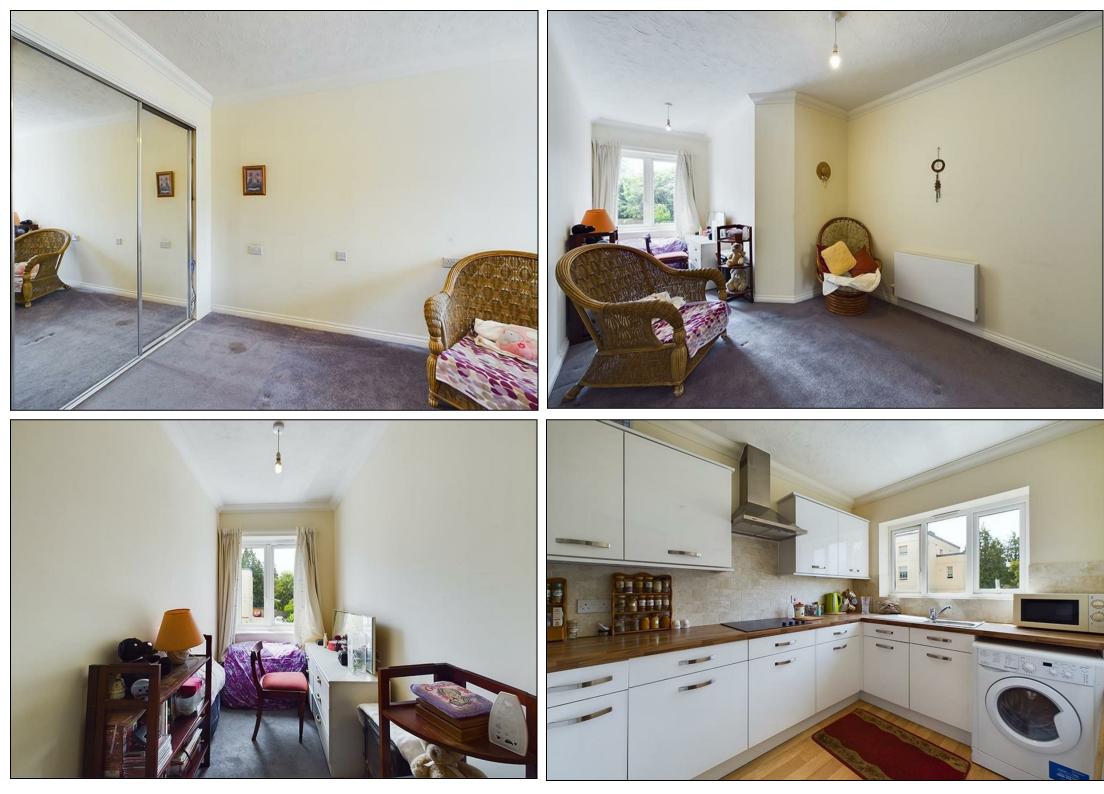

## Guide Price £135,000

HERE TO GET YOU THERE

Situated in the heart of the polygon is this over 60's first floor one bedroom apartment with a wonderful south facing balcony over looking the church.

The specious and bright lounge is large enough for entertaining friends and family, with light beaming in through the large double glazed window. The kitchen offers integrated cooking facilities topped with an outstanding amount of wall & base units and worktop space.

The bedroom has a double fitted wardrobe with multi storage compartments. with the excellent floor space allowing room for all your bedroom furniture including a dressing table.

In the hallway there is also a meter deep storage cupboard for all your belongings and accessories, etc. Off the hallway is a modern bathroom with a walk-in shower equipped with sliding door. The shower-room is perfectly paired with a heated towel rail and bespoke wooden hand basin.