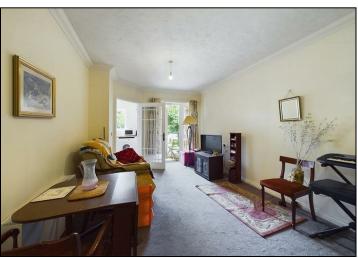

## Guide Price £135,000

HERE TO GET YOU THERE

Situated in the heart of the polygon is this over 60's first floor one bedroom apartment with a wonderful south facing balcony over looking the church.

The specious and bright lounge is large enough for entertaining friends and family, with light beaming in through the large double glazed window. The kitchen offers integrated cooking facilities topped with an outstanding amount of wall & base units and worktop space.

The bedroom has a double fitted wardrobe with multi storage compartments. with the excellent floor space allowing room for all your bedroom furniture including a dressing table.

In the hallway there is also a meter deep storage cupboard for all your belongings and accessories, etc. Off the hallway is a modern bathroom with a walk-in shower equipped with sliding door. The shower-room is perfectly paired with a heated towel rail and bespoke wooden hand basin.