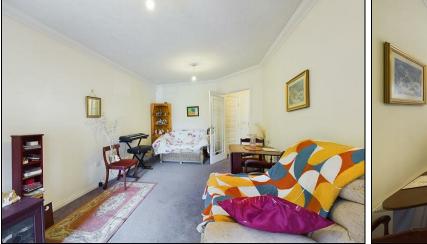

## Guide Price £135,000

HERE TO GET YOU THERE

Situated in the heart of the polygon is this over 60's first floor one bedroom apartment with a wonderful south facing balcony over looking the church.

The specious and bright lounge is large enough for entertaining friends and family, with light beaming in through the large double glazed window. The kitchen offers integrated cooking facilities topped with an outstanding amount of wall & base units and worktop space.

The bedroom has a double fitted wardrobe with multi storage compartments. with the excellent floor space allowing room for all your bedroom furniture including a dressing table.

In the hallway there is also a meter deep storage cupboard for all your belongings and accessories, etc. Off the hallway is a modern bathroom with a walk-in shower equipped with sliding door. The shower-room is perfectly paired with a heated towel rail and bespoke wooden hand basin.