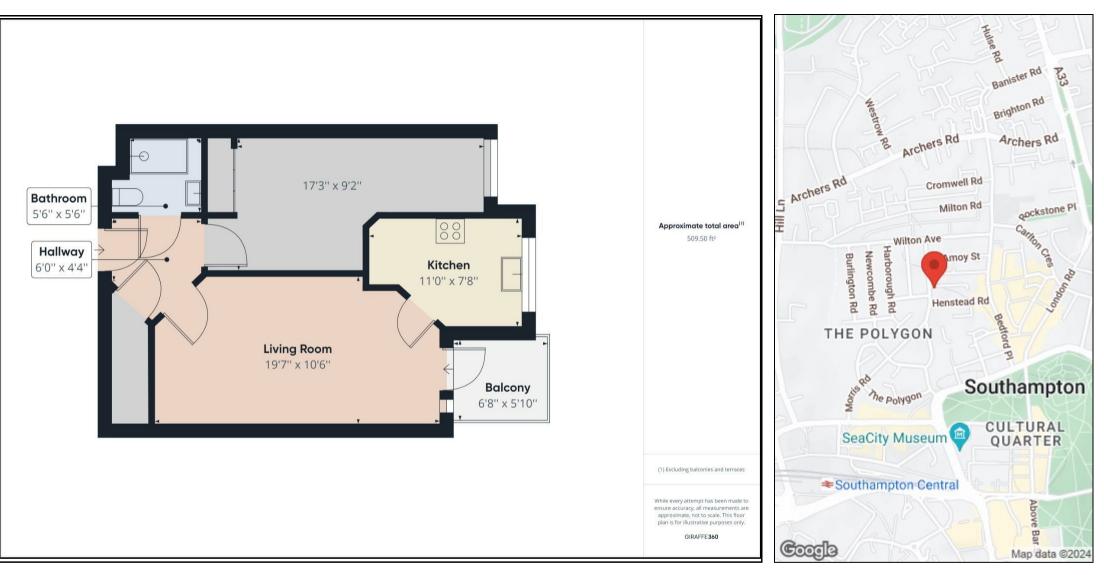

## Guide Price £135,000

HERE TO GET YOU THERE

Situated in the heart of the polygon is this over 60's first floor one bedroom apartment with a wonderful south facing balcony over looking the church.

The specious and bright lounge is large enough for entertaining friends and family, with light beaming in through the large double glazed window. The kitchen offers integrated cooking facilities topped with an outstanding amount of wall & base units and worktop space.

The bedroom has a double fitted wardrobe with multi storage compartments. with the excellent floor space allowing room for all your bedroom furniture including a dressing table.

In the hallway there is also a meter deep storage cupboard for all your belongings and accessories, etc. Off the hallway is a modern bathroom with a walk-in shower equipped with sliding door. The shower-room is perfectly paired with a heated towel rail and bespoke wooden hand basin.

We understand that Chadwick Lodge offers experienced on site staff 5 days a week paired with exceptional faculties and a guest room.

One secure car parking space is also available with this property.

Leasehold : Remaining Lease 115 Years Approx. Service Charges Per Annum : £2,582 Approx Ground Rent Per Annum £319 Council Tax Band: 'B' 35 Bedford