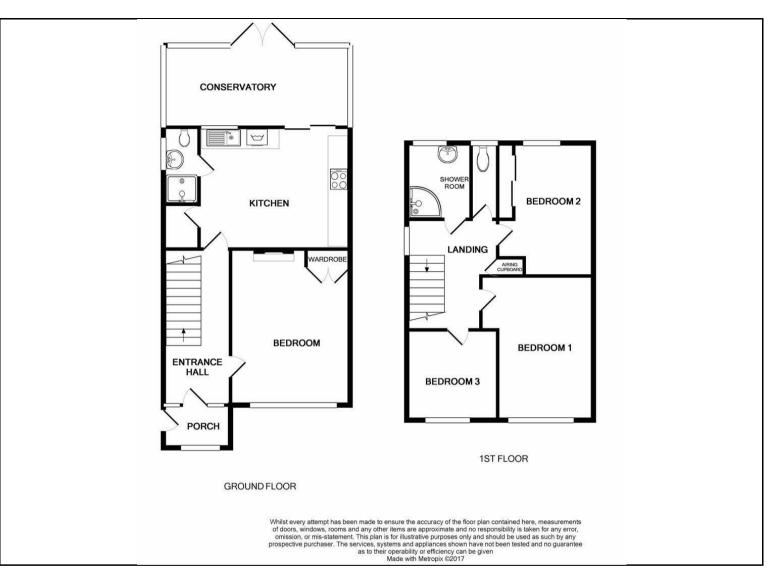

## Glen Eyre Road, Southampton, SO16

£360,000

\*\*TENANTS IN SITU UNTIL AUGUST 2025 PAYING £1550PCM\*\* This four bedroom semi-detached property is located within walking distance to Southampton Highfield University in Glen Eyre Road. The property itself is a superb investment opportunity with student sharer tenants in-situ. The kitchen/diner has been cleverly designed to maximise the room with all modern style units and allowing space for a dining area which results in an excellent communal room. A superb asset to the home is the conservatory, being a real sun trap this is the perfect space as a second living room or even for unwinding looking out at the garden Alternatively, if you are looking for a family property that you can really make your own with a little imagination this house has the potential to be transformed into an exceptional home. The location provides reputable schools, and there are local amenities nearby in Portswood and Highfield, it really offers everything that you could need. Outside the rear garden really is an area to relax, entertain, study or alternatively have a barbeque in the summer sun, the garden is well maintained and does attract the sun on a warm summers day.

## **KEY FEATURES**

- STUDENT HOUSE / FAMILY HOME
  - OFF ROAD PARKING
    - GARAGE
    - CONSERVATORY
      - FURNISHED
  - TWO SHOWER ROOMS
- WALKING DISTANCE TO SOUTHAMPTON
   UNIVERSITY
  - Ample Storage Space
    - EPC: D
- TENANTS IN SITU UNTIL AUGUST 2025