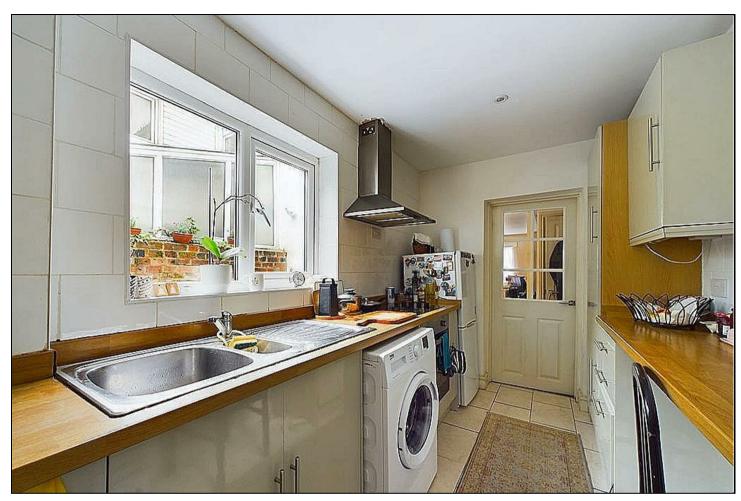

HUNTERS

HERE TO GET  $\gamma ou$  there

Internally, the entire downstairs living area offers plenty of space and includes a generous size

lounge/diner and a separate modern kitchen. As well as this, the downstairs offers a third bedroom/office which can be utilized in various ways to benefit different lifestyles. Upstairs there are two double bedrooms which offer ample light throughout. The modern bathroom comprises of a bath with shower over, wash hand basin and a WC.