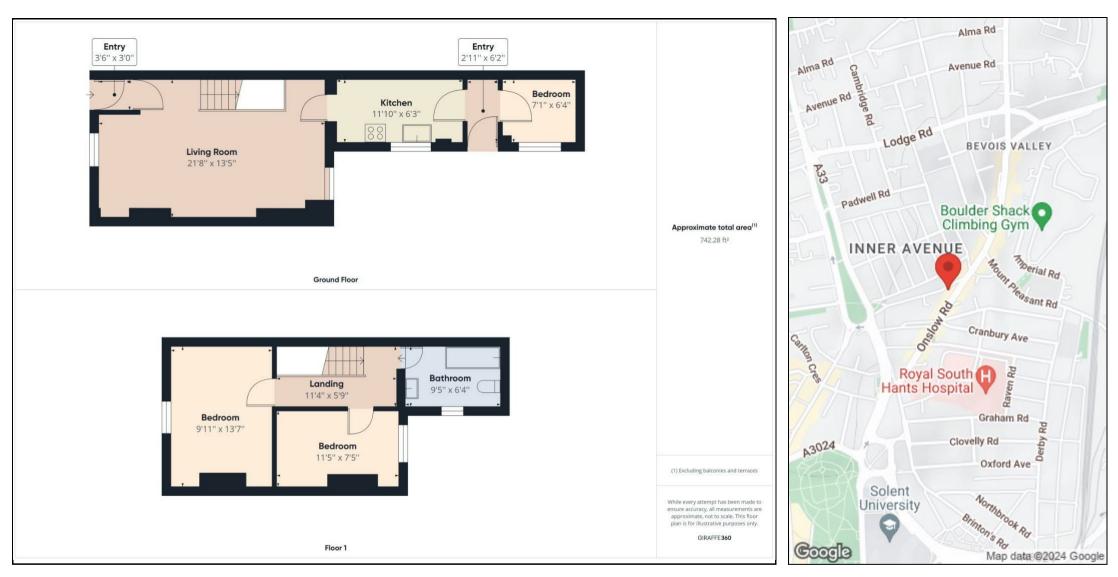

Externally, the rear of property offers a private, easy to maintain garden which is ideal for anybody

wanting some outside space. To the front of the property there is the option to apply for parking permits via the local council. Being offered with no chain and located close to local shops, major bus routes, motorway links, Southampton town centre and Royal South Hants hospital. This property is ideal for first time buyers or investors so contact us today to arrange an appointment.