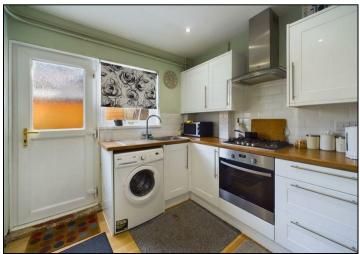

### **GROUND FLOOR**

Upon entering, you are welcomed into a bright and inviting hallway, which leads to the ground floor rooms. The spacious living room is filled with natural light, creating a warm and welcoming atmosphere. The kitchen features contemporary cabinets and ample storage space. The bathroom would benefit from modernising and there is also the convenience of a separate cloakroom W/C. The combi boiler is just three years old.

# **KEY FEATURES**

- No Forward Chain
- Potential To Extend (subject to planning)
- Three-Bedroom Semi-Detached Home
  - Situated on a Large Corner Plot
    - Refitted Kitchen
      - Bathroom
    - Separate WC
    - Ample Storage Space
      - New Boiler
  - Highly Sought-After Location