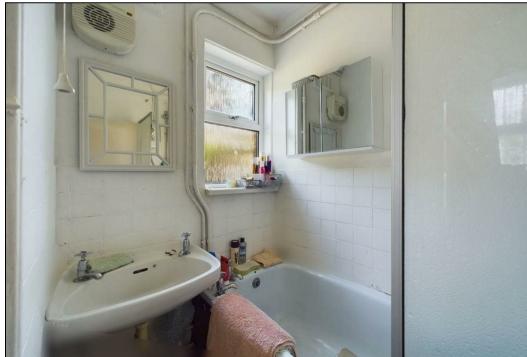

### **GROUND FLOOR**

Upon entering, you are welcomed into a bright and inviting hallway, which leads to the ground floor rooms. The spacious living room is filled with natural light, creating a warm and welcoming atmosphere. The kitchen features contemporary cabinets and ample storage space. The bathroom would benefit from modernising and there is also the convenience of a separate cloakroom W/C. The combi boiler is just three years old.