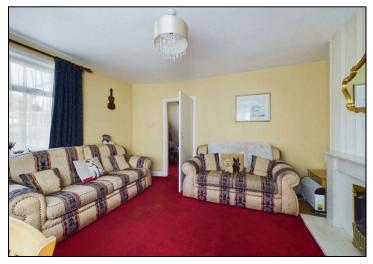

### **GROUND FLOOR**

Upon entering, you are welcomed into a bright and inviting hallway, which leads to the ground floor rooms. The spacious living room is filled with natural light, creating a warm and welcoming atmosphere. The kitchen features contemporary cabinets and ample storage space. The bathroom would benefit from modernising and there is also the convenience of a separate cloakroom W/C. The combi boiler is just three years old.