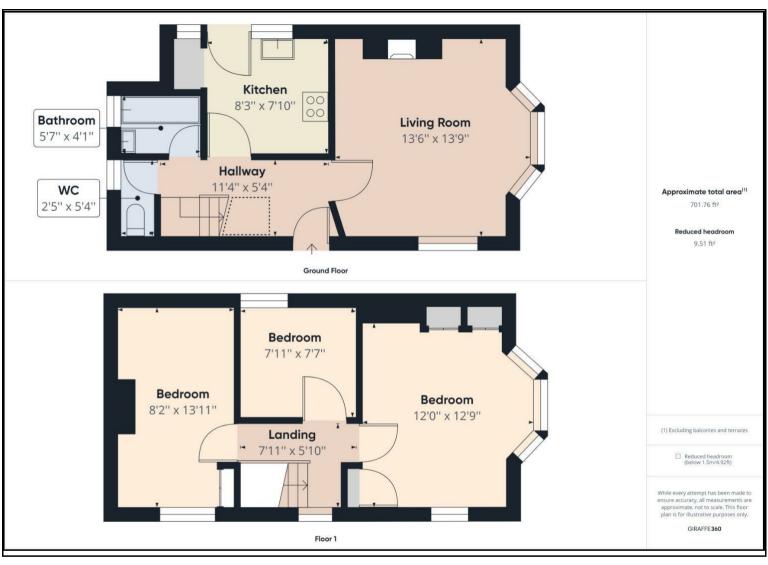

### **GROUND FLOOR**

Upon entering, you are welcomed into a bright and inviting hallway, which leads to the ground floor rooms. The spacious living room is filled with natural light, creating a warm and welcoming atmosphere. The kitchen features contemporary cabinets and ample storage space. The bathroom would benefit from modernising and there is also the convenience of a separate cloakroom W/C. The combi boiler is just three years old.

# FIRST FLOOR

The first floor comprises three well-proportioned bedrooms. The rooms benefit from large windows, allowing an abundance of natural light to flow in.