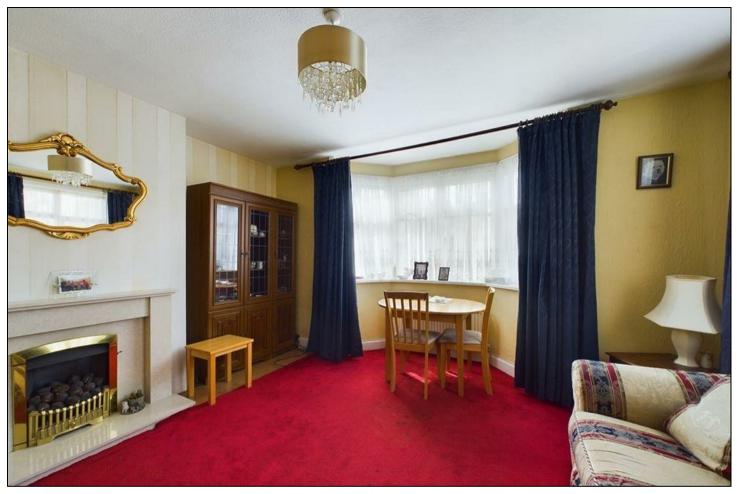

### **GROUND FLOOR**

Upon entering, you are welcomed into a bright and inviting hallway, which leads to the ground floor rooms. The spacious living room is filled with natural light, creating a warm and welcoming atmosphere. The kitchen features contemporary cabinets and ample storage space. The bathroom would benefit from modernising and there is also the convenience of a separate cloakroom W/C. The combi boiler is just three years old.