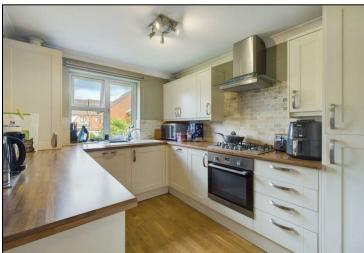

## Asking Price £184,500

\*\*TENANTS IN SITU UNTIL OCTOBER 2025 at £1,200pcm\*\* \*\*NO ONWARD CHAIN\*\* A rare opportunity has arises to purchase this two-bedroom duplex-style apartment, situated on the first floor of a medium sized block, in the sought-after location of Shirley, moments away from the areas wide array of amenities. With accommodation arranged over two floors this deceptively spacious, home enjoys a 16ft living room with separate dining area, a refitted Kitchen, a first-floor bathroom and a separate ground floor cloakroom. Outside, the property benefits from secluded communal gardens, allocated parking and guest parking.

## **KEY FEATURES**

- DUPLEX APARTMENT
- LARGE LIVING ROOM
- DOUBLE GLAZING THROUGHOUT
  - DINING AREA
  - MODERN KITCHEN
  - FOUR PIECE BATHROOM
  - SEPERATE CLOAKROOM
  - GAS CENTRAL HEATING
  - ALLOCATED PARKING
- GUIDE PRICE FROM £210,000 TO £220,000