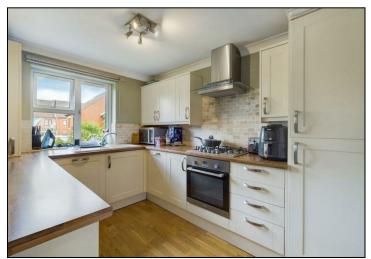

## Asking Price £184,500

\*\*TENANTS IN SITU UNTIL OCTOBER 2025 at £1,200pcm\*\* \*\*NO ONWARD CHAIN\*\* A rare opportunity has arises to purchase this two-bedroom duplex-style apartment, situated on the first floor of a medium sized block, in the sought-after location of Shirley, moments away from the areas wide array of amenities. With accommodation arranged over two floors this deceptively spacious, home enjoys a 16ft living room with separate dining area, a refitted Kitchen, a first-floor bathroom and a separate ground floor cloakroom. Outside, the property benefits from secluded communal gardens, allocated parking and guest parking.

## **KEY FEATURES**

- DUPLEX APARTMENT
- LARGE LIVING ROOM
- DOUBLE GLAZING THROUGHOUT
  - DINING AREA
  - MODERN KITCHEN
  - FOUR PIECE BATHROOM
  - SEPERATE CLOAKROOM
  - GAS CENTRAL HEATING
  - ALLOCATED PARKING
- GUIDE PRICE FROM £210,000 TO £220,000