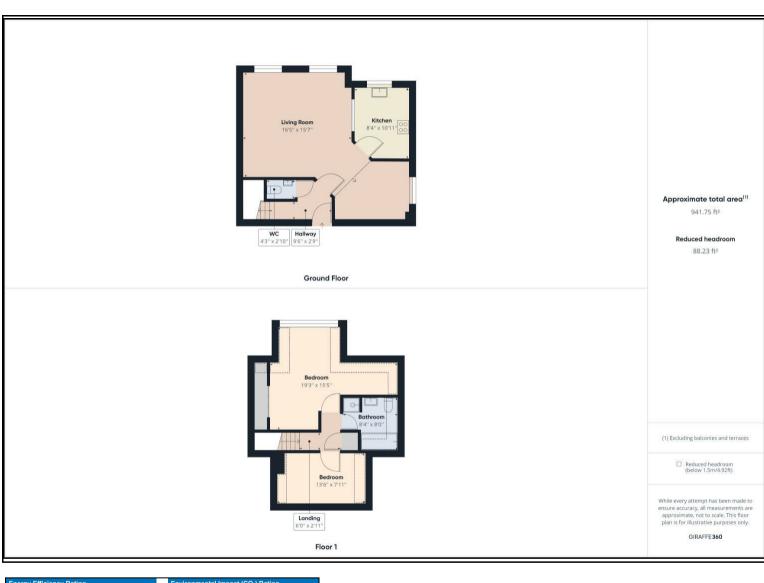

## Asking Price £184,500

\*\*TENANTS IN SITU UNTIL OCTOBER 2025 at £1,200pcm\*\* \*\*NO ONWARD CHAIN\*\* A rare opportunity has arises to purchase this two-bedroom duplex-style apartment, situated on the first floor of a medium sized block, in the sought-after location of Shirley, moments away from the areas wide array of amenities. With accommodation arranged over two floors this deceptively spacious, home enjoys a 16ft living room with separate dining area, a refitted Kitchen, a first-floor bathroom and a separate ground floor cloakroom. Outside, the property benefits from secluded communal gardens, allocated parking and guest parking.

## **KEY FEATURES**

- DUPLEX APARTMENT
- LARGE LIVING ROOM
- DOUBLE GLAZING THROUGHOUT
  - DINING AREA
  - MODERN KITCHEN
  - FOUR PIECE BATHROOM
  - SEPERATE CLOAKROOM
  - GAS CENTRAL HEATING
  - ALLOCATED PARKING
- GUIDE PRICE FROM £210,000 TO £220,000