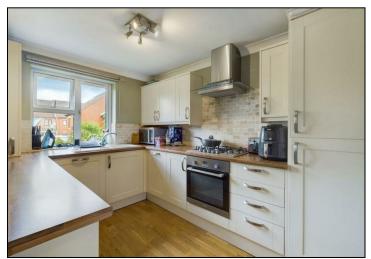

## Asking Price £190,000

\*\*TENANTS IN SITU UNTIL OCTOBER 2025 at £1,200pcm\*\* \*\*NO ONWARD CHAIN\*\* A rare opportunity has arises to purchase this two-bedroom duplex-style apartment, situated on the first floor of a medium sized block, in the sought-after location of Shirley, moments away from the areas wide array of amenities. With accommodation arranged over two floors this deceptively spacious, home enjoys a 16ft living room with separate dining area, a refitted Kitchen, a first-floor bathroom and a separate ground floor cloakroom. Outside, the property benefits from secluded communal gardens, allocated parking and guest parking.

## **KEY FEATURES**

- DUPLEX APARTMENT
- LARGE LIVING ROOM
- DOUBLE GLAZING THROUGHOUT
  - DINING AREA
  - MODERN KITCHEN
  - FOUR PIECE BATHROOM
  - SEPERATE CLOAKROOM
  - GAS CENTRAL HEATING
  - ALLOCATED PARKING
- GUIDE PRICE FROM £210,000 TO £220,000