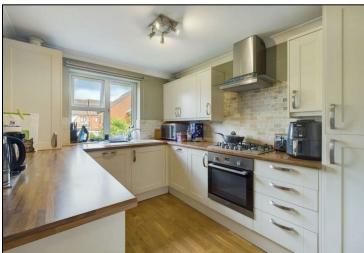

## Asking Price £190,000

\*\*TENANTS IN SITU UNTIL OCTOBER 2025 at £1,200pcm\*\* \*\*NO ONWARD CHAIN\*\* A rare opportunity has arises to purchase this two-bedroom duplex-style apartment, situated on the first floor of a medium sized block, in the sought-after location of Shirley, moments away from the areas wide array of amenities. With accommodation arranged over two floors this deceptively spacious, home enjoys a 16ft living room with separate dining area, a refitted Kitchen, a first-floor bathroom and a separate ground floor cloakroom. Outside, the property benefits from secluded communal gardens, allocated parking and guest parking.

## **KEY FEATURES**

- DUPLEX APARTMENT
- LARGE LIVING ROOM
- DOUBLE GLAZING THROUGHOUT
  - DINING AREA
  - MODERN KITCHEN
  - FOUR PIECE BATHROOM
  - SEPERATE CLOAKROOM
  - GAS CENTRAL HEATING
  - ALLOCATED PARKING
- GUIDE PRICE FROM £210,000 TO £220,000