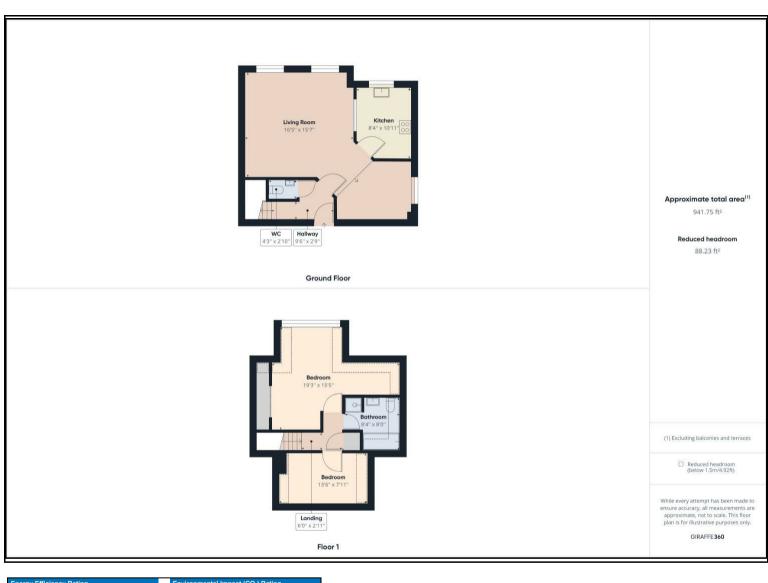

## Asking Price £190,000

\*\*TENANTS IN SITU UNTIL OCTOBER 2025 at £1,200pcm\*\* \*\*NO ONWARD CHAIN\*\* A rare opportunity has arises to purchase this two-bedroom duplex-style apartment, situated on the first floor of a medium sized block, in the sought-after location of Shirley, moments away from the areas wide array of amenities. With accommodation arranged over two floors this deceptively spacious, home enjoys a 16ft living room with separate dining area, a refitted Kitchen, a first-floor bathroom and a separate ground floor cloakroom. Outside, the property benefits from secluded communal gardens, allocated parking and guest parking.

## **KEY FEATURES**

- DUPLEX APARTMENT
- LARGE LIVING ROOM
- DOUBLE GLAZING THROUGHOUT
  - DINING AREA
  - MODERN KITCHEN
  - FOUR PIECE BATHROOM
  - SEPERATE CLOAKROOM
  - GAS CENTRAL HEATING
  - ALLOCATED PARKING
- GUIDE PRICE FROM £210,000 TO £220,000