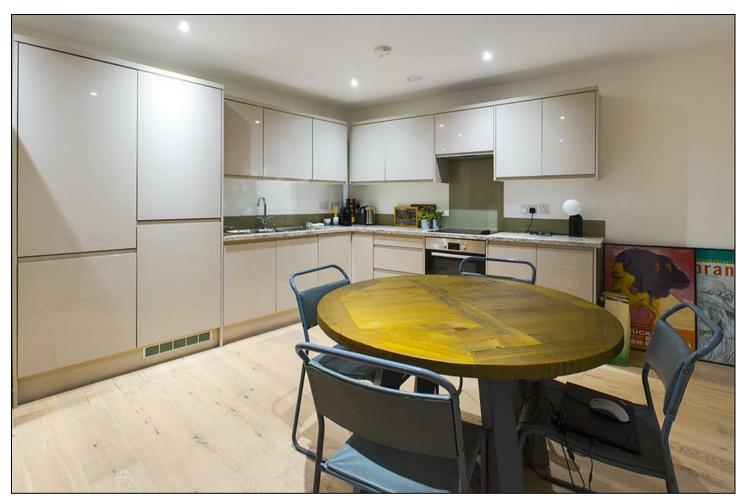

HUNTERS

HERE TO GET *you* THERE

The property has a balcony and secure basement parking. Internally, the property benefits from two double bedrooms, ensuite and fitted wardrobes to the master bedroom, lounge, fully fitted kitchen with white goods and a family bathroom. The apartment has been finished to a very high standard.