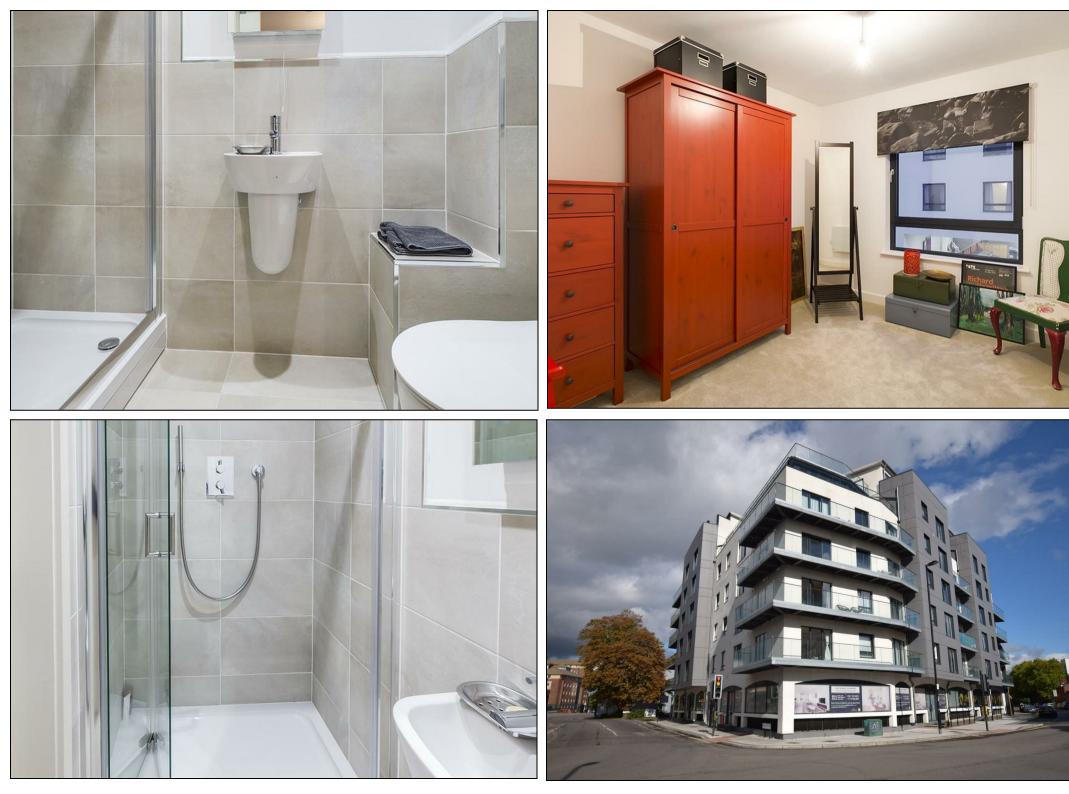

HUNTERS

HERE TO GET *you* THERE

The property has a balcony and secure basement parking. Internally, the property benefits from two double bedrooms, ensuite and fitted wardrobes to the master bedroom, lounge, fully fitted kitchen with white goods and a family bathroom. The apartment has been finished to a very high standard.

This apartment is tenanted until 13th August 2023 with a rental of £1,150pcm.

The Royal Crescent Apartments was constructed in 2018 and is situated 0.7 miles away from the cosmopolitan City Centre. The Ocean Village Marina which is within close proximately, you will find convenience stores, restaurants, public house, beauty salon, excellent public walks and an impeccable five-star Harbour Hotel & Spa with a roof top cocktail bar and excellent dining experiences.