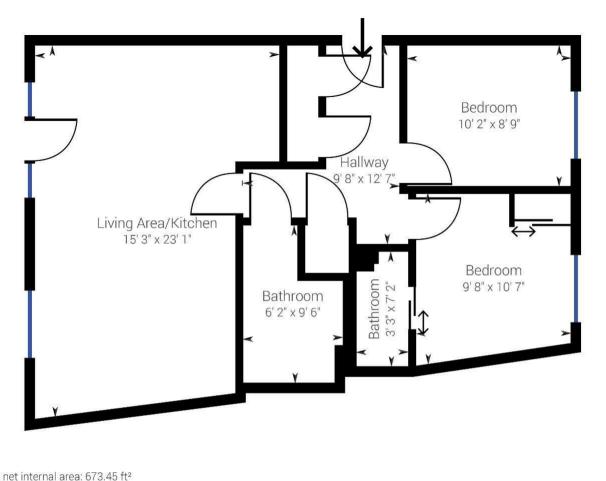

Approximate net internal area: 673.45 ft<sup>2</sup> While every attempt has been made to ensure accuracy, all measurements are approximate, not to scale. This floor plan is for illustrative purpose only and should be used as such by any prospective tenant or purchaser.