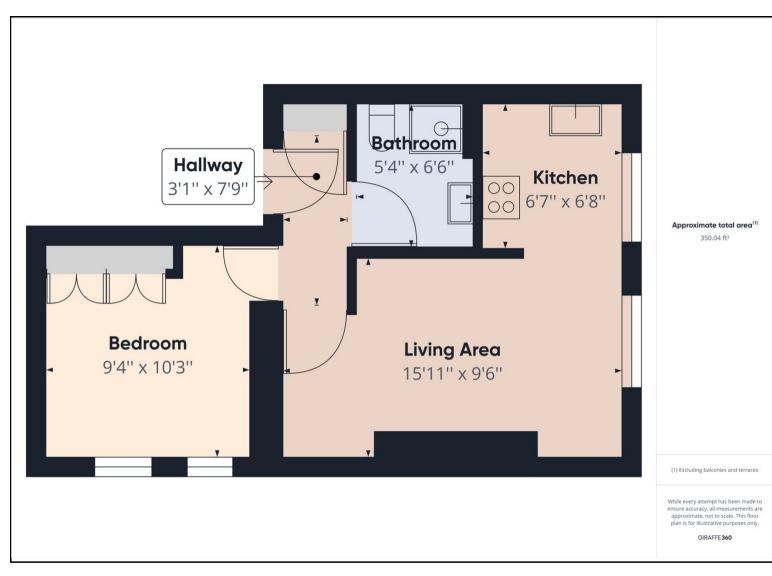

## Offers In Excess Of £120,000

\*\*NO ONWARD CHAIN\*\* Ideal first time purchase, stylish one bedroom apartment, ideally located for access to the City Centre.

The apartment in Wight House offers generous and modern living accommodation, this apartment comprises open plan living with kitchen, large double bedroom and separate shower room.

## **KEY FEATURES**

- City centre apartment
  - Open plan living
- Large double bedroom
- Secure allocated parking
  - Leasehold
  - No onward chain

35 Bedford Place, Southampton, Hampshire, SO15 2DG I 02380 987720 southampton@hunters.com I www.hunters.com