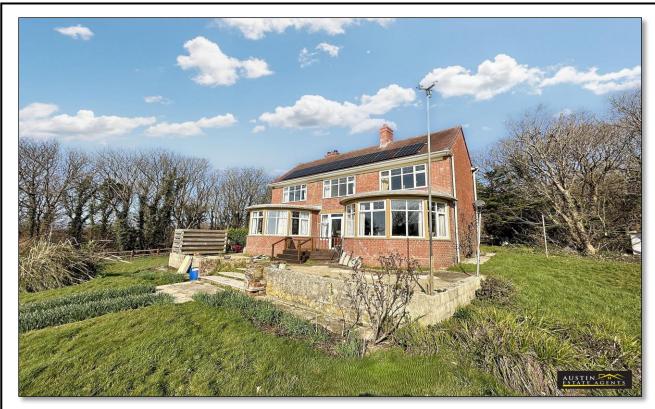

### THE PROPERTY

We are delighted to present to the market this stunning detached home with panoramic countryside and coastal views. Set within its own private grounds, this individually detached, double-fronted home offers breathtaking views over rolling countryside, the Fleet Lagoon, and the Chesil Beach Peninsula. Accessed via a quiet, tree lined road, this charming three-bedroom residence, situated within the highly sought after village of Fleet, on the outskirts of Chickerell, is brimming with character and offers fantastic potential to own a property in a rarely available location.

On the ground floor, the inviting reception hallway features a beautifully curved staircase ascending to the first floor, with doors opening onto the main living spaces. The spacious lounge is bathed in natural light, with an expansive double-glazed bay window providing stunning panoramic views over the gardens and Fleet Lagoon. The generously sized dining room, also features a large double-glazed front facing bay window, allowing for exceptional natural light and breathtaking countryside views. A versatile ground-floor study, with double-glazed windows and doors opening onto the garden, offers delightful scenery and access to outdoor space. The spacious kitchen hosts a range of eye level and base units with integral electric hob and eve level double oven. A double-glazed window provides good natural light and a side door provides access to a separate utility room with space and plumbing for a washing machine and tumble dryer. From here doors lead to the ground floor shower room with walk-in shower, WC, and wash hand basin as well as the garden.

## The Property Cont'd/ ...

This bespoke property sits within its own grounds of approximately an acre of beautiful gardens, featuring mature plants, shrubs, raised patio areas, as well as an orchard. An independent driveway provides ample off-road parking for multiple vehicles, whilst a detached garage offers additional storage or vehicle space.