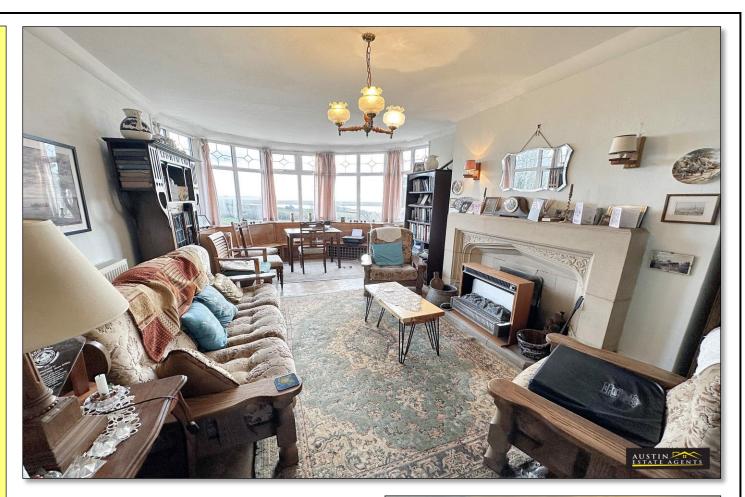

On the ground floor, the inviting reception hallway features a beautifully curved staircase ascending to the first floor, with doors opening onto the main living spaces. The spacious lounge is bathed in natural light, with an expansive double-glazed bay window providing stunning panoramic views over the gardens and Fleet Lagoon. The generously sized dining room, also features a large double-glazed front facing bay window, allowing for exceptional natural light and breathtaking countryside views. A versatile ground-floor study, with double-glazed windows and doors opening onto the garden, offers delightful scenery and access to outdoor space. The spacious kitchen hosts a range of eye level and base units with integral electric hob and eve level double oven. A double-glazed window provides good natural light and a side door provides access to a separate utility room with space and plumbing for a washing machine and tumble dryer. From here doors lead to the ground floor shower room with walk-in shower, WC, and wash hand basin as well as the garden.