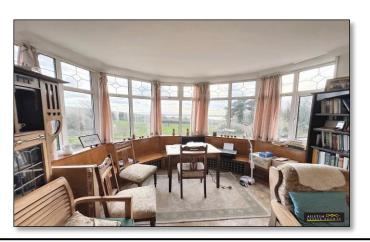

On the ground floor, the inviting reception hallway features a beautifully curved staircase ascending to the first floor, with doors opening onto the main living spaces. The spacious lounge is bathed in natural light, with an expansive double-glazed bay window providing stunning panoramic views over the gardens and Fleet Lagoon. The generously sized dining room, also features a large double-glazed front facing bay window, allowing for exceptional natural light and breathtaking countryside views. A versatile ground-floor study, with double-glazed windows and doors opening onto the garden, offers delightful scenery and access to outdoor space. The spacious kitchen hosts a range of eye level and base units with integral electric hob and eve level double oven. A double-glazed window provides good natural light and a side door provides access to a separate utility room with space and plumbing for a washing machine and tumble dryer. From here doors lead to the ground floor shower room with walk-in shower, WC, and wash hand basin as well as the garden.