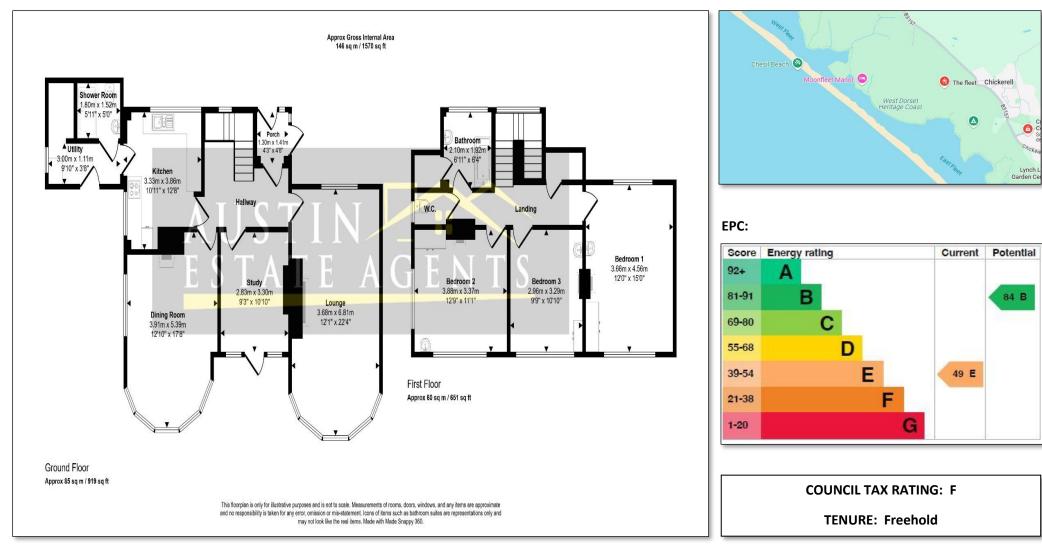

### **GROUND FLOOR**

**Entrance Porch** 

Hallway

Lounge 12' 1'' max x 22' 4'' max (3.68m max x 6.81m max)

**Dining Room** 12' 10" max x 17' 8" max (3.91m max x 5.39m max)

**Reception Room / Study** 9' 3" x 10' 10" (2.83m x 3.30m)

**Kitchen** 10' 11'' x 12' 8'' (3.33m x 3.86m)

**Utility Room** 9'10" x 3'8" plus recess (3.00m x 1.11m plus recess)

**Shower Room** 5'11" x 5'0" (1.80m x 1.52m)

**FIRST FLOOR** 

**First Floor Landing** 

**Bedroom One** 12'0" x 15'0" (3.66m x 4.56m)

**Bedroom Two** 12'9" x 11' 1" (3.88m x 3.37m)

**Bedroom Three** 9' 9" x 10' 10" (2.96m x 3.29m)

Bathroom 6' 11" x 6' 4" (2.10m x 1.92m)

WC

OUTSIDE

Wrap Around Gardens

Driveway

**Detached Garage** 

### **FLOORPLAN:**

LOCATION: