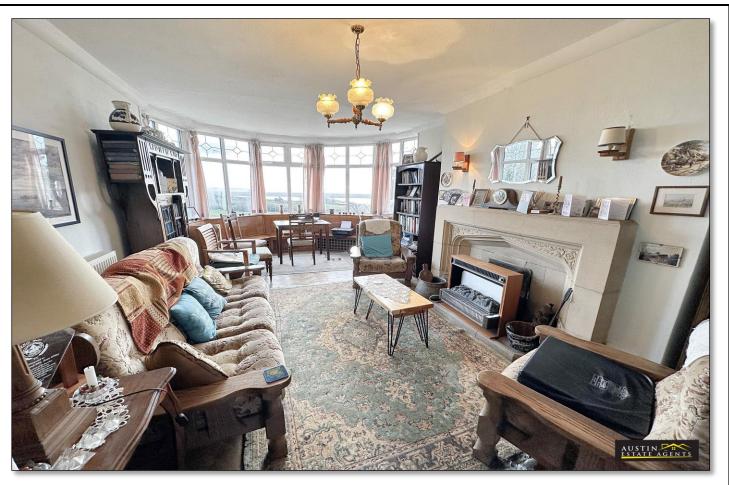

On the ground floor, the inviting reception hallway features a beautifully curved staircase ascending to the first floor, with doors opening onto the main living spaces. The spacious lounge is bathed in natural light, with an expansive double-glazed bay window providing stunning panoramic views over the gardens and Fleet Lagoon. The generously sized dining room, also features a large double-glazed front facing bay window, allowing for exceptional natural light and breathtaking countryside views. A versatile ground-floor study, with double-glazed windows and doors opening onto the garden, offers delightful scenery and access to outdoor space. The spacious kitchen hosts a range of eye level and base units with integral electric hob and eve level double oven. A double-glazed window provides good natural light and a side door provides access to a separate utility room with space and plumbing for a washing machine and tumble dryer. From here doors lead to the ground floor shower room with walk-in shower, WC, and wash hand basin as well as the garden.