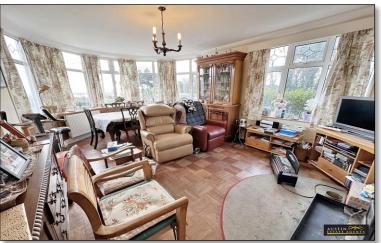

On the ground floor, the inviting reception hallway features a beautifully curved staircase ascending to the first floor, with doors opening onto the main living spaces. The spacious lounge is bathed in natural light, with an expansive double-glazed bay window providing stunning panoramic views over the gardens and Fleet Lagoon. The generously sized dining room, also features a large double-glazed front facing bay window, allowing for exceptional natural light and breathtaking countryside views. A versatile ground-floor study, with double-glazed windows and doors opening onto the garden, offers delightful scenery and access to outdoor space. The spacious kitchen hosts a range of eye level and base units with integral electric hob and eve level double oven. A double-glazed window provides good natural light and a side door provides access to a separate utility room with space and plumbing for a washing machine and tumble dryer. From here doors lead to the ground floor shower room with walk-in shower, WC, and wash hand basin as well as the garden.