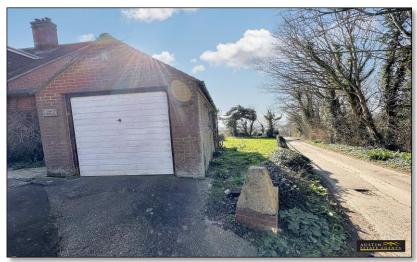

**Bedroom Two** 12' 9" x 11' 1" (3.88m x 3.37m)

**Bedroom Three** 9'9" x 10' 10" (2.96m x 3.29m)

**Bathroom** 6' 11" x 6' 4" (2.10m x 1.92m)

wc

OUTSIDE

**Wrap Around Gardens** 

Driveway

**Detached Garage** 

### The Property Cont'd/...

This bespoke property sits within its own grounds of approximately an acre of beautiful gardens, featuring mature plants, shrubs, raised patio areas, as well as an orchard. An independent driveway provides ample off-road parking for multiple vehicles, whilst a detached garage offers additional storage or vehicle space.