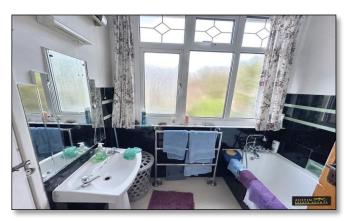

The elegant first floor landing hosts doors to all first-floor rooms. All three bedrooms are good sized doubles with front facing double glazed windows boasting spectacular views over the garden, surrounding countryside, and Fleet Lagoon, together with fitted cupboards. Bedrooms one and two are dual aspect with a further double glazed window providing views over the grounds of the property. The family bathroom comprises a panelled bath with shower mixer tap and pedestal wash hand basin. A separate WC is found adjacent to the bathroom.