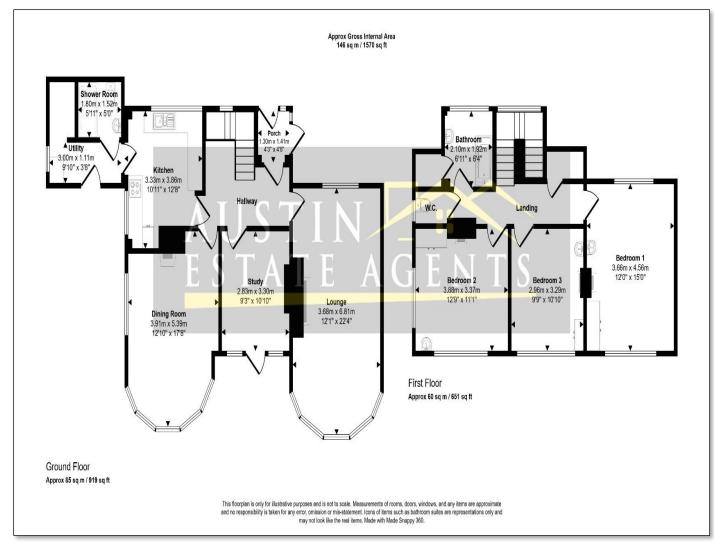

### **SUMMARY OF ACCOMMODATION**

**GROUND FLOOR** 

**Entrance Porch** 

Hallway

**Lounge** 12'1" max x 22'4" max (3.68m max x 6.81m max)

**Dining Room** 12' 10" max x 17' 8" max (3.91m max x 5.39m max)

**Reception Room / Study** 9'3" x 10' 10" (2.83m x 3.30m)

**Kitchen** 10′11″ x 12′8″ (3.33m x 3.86m)

**Utility Room** 9' 10" x 3' 8" plus recess (3.00m x 1.11m plus recess)

**Shower Room** 5' 11" x 5' 0" (1.80m x 1.52m)

FIRST FLOOR

**First Floor Landing** 

**Bedroom One** 12'0" x 15'0" (3.66m x 4.56m)

**Bedroom Two** 12' 9" x 11' 1" (3.88m x 3.37m)

**Bedroom Three** 9'9" x 10' 10" (2.96m x 3.29m)

**Bathroom** 6' 11" x 6' 4" (2.10m x 1.92m)

wc

OUTSIDE

**Wrap Around Gardens** 

Driveway

**Detached Garage** 

# FLOORPLAN: LOCATION: