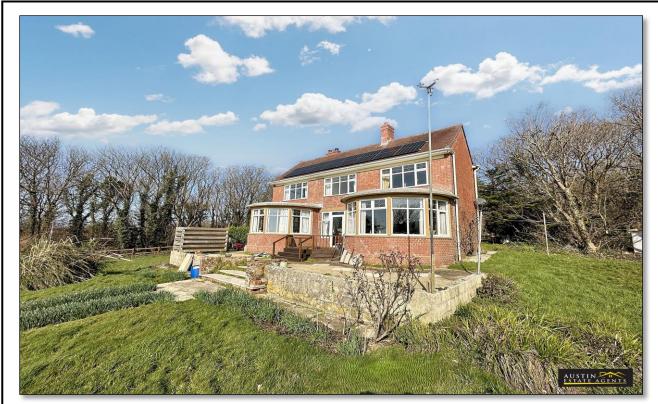

# The Cedar

Fleet Lane

Fleet

Chickerell

Weymouth

DT3 4ED

Offers in Excess of £850,000

#### THE PROPERTY

We are delighted to present to the market this stunning detached home with panoramic countryside and coastal views. Set within its own private grounds, this individually detached, double-fronted home offers breathtaking views over rolling countryside, the Fleet Lagoon, and the Chesil Beach Peninsula. Accessed via a quiet, tree lined road, this charming three-bedroom residence, situated within the highly sought after village of Fleet, on the outskirts of Chickerell, is brimming with character and offers fantastic potential to own a property in a rarely available location.

On the ground floor, the inviting reception hallway features a beautifully curved staircase ascending to the first floor, with doors opening onto the main living spaces. The spacious lounge is bathed in natural light, with an expansive double-glazed bay window providing stunning panoramic views over the gardens and Fleet Lagoon. The generously sized dining room, also features a large double-glazed front facing bay window, allowing for exceptional natural light and breathtaking countryside views. A versatile ground-floor study, with double-glazed windows and doors opening onto the garden, offers delightful scenery and access to outdoor space. The spacious kitchen hosts a range of eye level and base units with integral electric hob and eve level double oven. A double-glazed window provides good natural light and a side door provides access to a separate utility room with space and plumbing for a washing machine and tumble dryer. From here doors lead to the ground floor shower room with walk-in shower, WC, and wash hand basin as well as the garden.