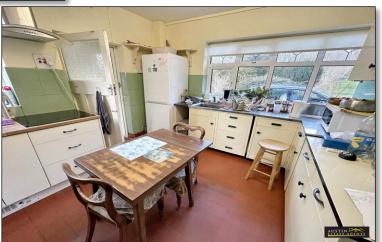

On the ground floor, the inviting reception hallway features a beautifully curved staircase ascending to the first floor, with doors opening onto the main living spaces. The spacious lounge is bathed in natural light, with an expansive double-glazed bay window providing stunning panoramic views over the gardens and Fleet Lagoon. The generously sized dining room, also features a large double-glazed front facing bay window, allowing for exceptional natural light and breathtaking countryside views. A versatile ground-floor study, with double-glazed windows and doors opening onto the garden, offers delightful scenery and access to outdoor space. The spacious kitchen hosts a range of eye level and base units with integral electric hob and eve level double oven. A double-glazed window provides good natural light and a side door provides access to a separate utility room with space and plumbing for a washing machine and tumble dryer. From here doors lead to the ground floor shower room with walk-in shower, WC, and wash hand basin as well as the garden.