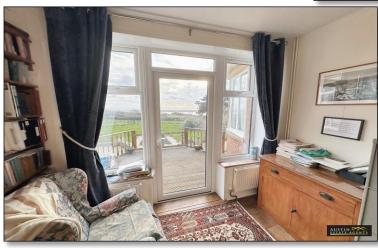

On the ground floor, the inviting reception hallway features a beautifully curved staircase ascending to the first floor, with doors opening onto the main living spaces. The spacious lounge is bathed in natural light, with an expansive double-glazed bay window providing stunning panoramic views over the gardens and Fleet Lagoon. The generously sized dining room, also features a large double-glazed front facing bay window, allowing for exceptional natural light and breathtaking countryside views. A versatile ground-floor study, with double-glazed windows and doors opening onto the garden, offers delightful scenery and access to outdoor space. The spacious kitchen hosts a range of eye level and base units with integral electric hob and eve level double oven. A double-glazed window provides good natural light and a side door provides access to a separate utility room with space and plumbing for a washing machine and tumble dryer. From here doors lead to the ground floor shower room with walk-in shower, WC, and wash hand basin as well as the garden.