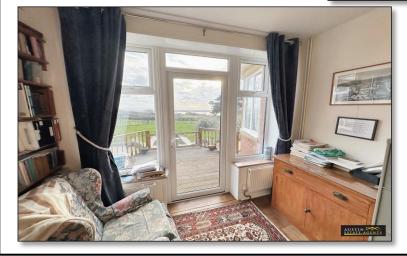

On the ground floor, the inviting reception hallway features a beautifully curved staircase ascending to the first floor, with doors opening onto the main living spaces. The spacious lounge is bathed in natural light, with an expansive double-glazed bay window providing stunning panoramic views over the gardens and Fleet Lagoon. The generously sized dining room, also features a large double-glazed front facing bay window, allowing for exceptional natural light and breathtaking countryside views. A versatile ground-floor study, with double-glazed windows and doors opening onto the garden, offers delightful scenery and access to outdoor space. The spacious kitchen hosts a range of eye level and base units with integral electric hob and eve level double oven. A double-glazed window provides good natural light and a side door provides access to a separate utility room with space and plumbing for a washing machine and tumble dryer. From here doors lead to the ground floor shower room with walk-in shower, WC, and wash hand basin as well as the garden.