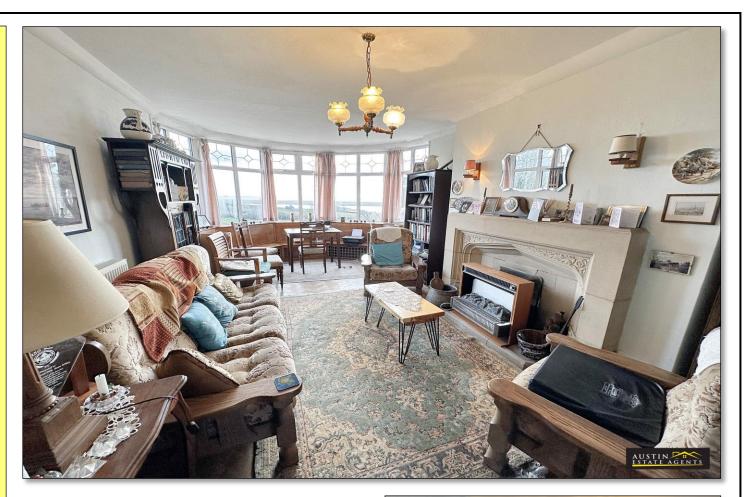

On the ground floor, the inviting reception hallway features a beautifully curved staircase ascending to the first floor, with doors opening onto the main living spaces. The spacious lounge is bathed in natural light, with an expansive double-glazed bay window providing stunning panoramic views over the gardens and Fleet Lagoon. The generously sized dining room, also features a large double-glazed front facing bay window, allowing for exceptional natural light and breathtaking countryside views. A versatile ground-floor study, with double-glazed windows and doors opening onto the garden, offers delightful scenery and access to outdoor space. The spacious kitchen hosts a range of eye level and base units with integral electric hob and eve level double oven. A double-glazed window provides good natural light and a side door provides access to a separate utility room with space and plumbing for a washing machine and tumble dryer. From here doors lead to the ground floor shower room with walk-in shower, WC, and wash hand basin as well as the garden.