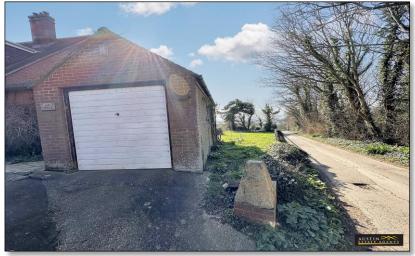

**Bedroom Two** 12'9" x 11' 1" (3.88m x 3.37m)

**Bedroom Three** 9' 9" x 10' 10" (2.96m x 3.29m)

Bathroom 6' 11" x 6' 4" (2.10m x 1.92m)

WC

OUTSIDE

Wrap Around Gardens

Driveway

**Detached Garage** 

## The Property Cont'd/ ...

This bespoke property sits within its own grounds of approximately an acre of beautiful gardens, featuring mature plants, shrubs, raised patio areas, as well as an orchard. An independent driveway provides ample off-road parking for multiple vehicles, whilst a detached garage offers additional storage or vehicle space.