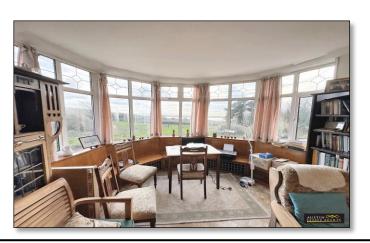

On the ground floor, the inviting reception hallway features a beautifully curved staircase ascending to the first floor, with doors opening onto the main living spaces. The spacious lounge is bathed in natural light, with an expansive double-glazed bay window providing stunning panoramic views over the gardens and Fleet Lagoon. The generously sized dining room, also features a large double-glazed front facing bay window, allowing for exceptional natural light and breathtaking countryside views. A versatile ground-floor study, with double-glazed windows and doors opening onto the garden, offers delightful scenery and access to outdoor space. The spacious kitchen hosts a range of eye level and base units with integral electric hob and eve level double oven. A double-glazed window provides good natural light and a side door provides access to a separate utility room with space and plumbing for a washing machine and tumble dryer. From here doors lead to the ground floor shower room with walk-in shower, WC, and wash hand basin as well as the garden.