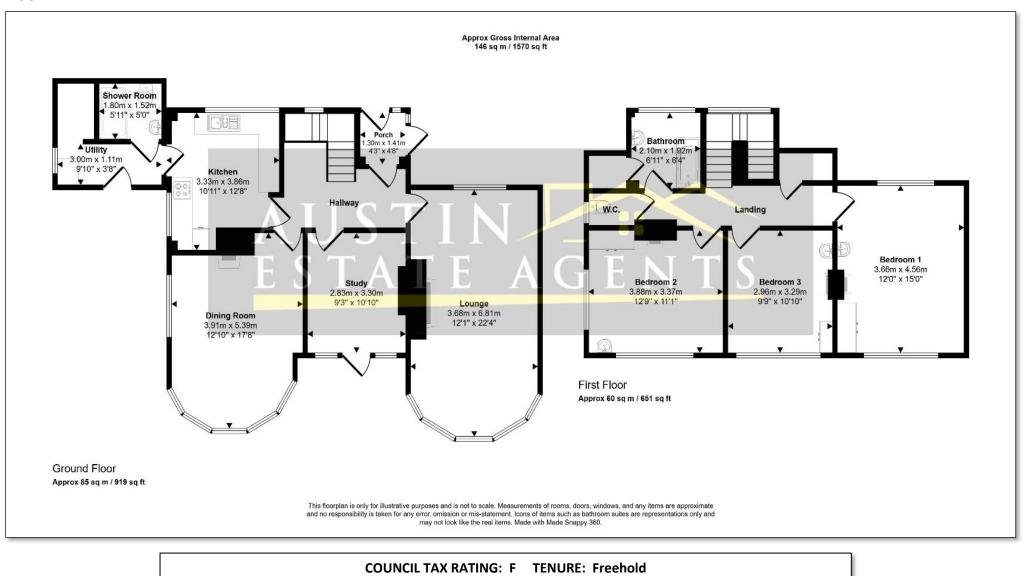

### **GROUND FLOOR**

**Entrance Porch** 

Hallway

Lounge 12' 1'' max x 22' 4'' max (3.68m max x 6.81m max)

**Dining Room** 12' 10" max x 17' 8" max (3.91m max x 5.39m max)

**Reception Room / Study** 9'3" x 10' 10" (2.83m x 3.30m)

**Kitchen** 10' 11" x 12' 8" (3.33m x 3.86m)

**Utility Room** 9'10" x 3'8" plus recess (3.00m x 1.11m plus recess)

**Shower Room** 5'11" x 5'0" (1.80m x 1.52m)

**FIRST FLOOR** 

**First Floor Landing** 

**Bedroom One** 12'0" x 15'0" (3.66m x 4.56m)

**Bedroom Two** 12'9" x 11' 1" (3.88m x 3.37m)

**Bedroom Three** 9' 9" x 10' 10" (2.96m x 3.29m)

Bathroom 6' 11" x 6' 4" (2.10m x 1.92m)

WC

OUTSIDE

Wrap Around Gardens

Driveway

**Detached Garage** 

### **FLOORPLAN:**