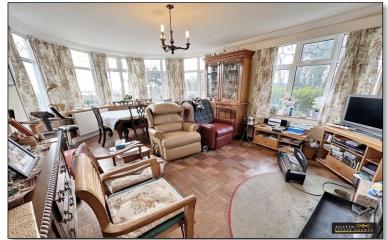

On the ground floor, the inviting reception hallway features a beautifully curved staircase ascending to the first floor, with doors opening onto the main living spaces. The spacious lounge is bathed in natural light, with an expansive double-glazed bay window providing stunning panoramic views over the gardens and Fleet Lagoon. The generously sized dining room, also features a large double-glazed front facing bay window, allowing for exceptional natural light and breathtaking countryside views. A versatile ground-floor study, with double-glazed windows and doors opening onto the garden, offers delightful scenery and access to outdoor space. The spacious kitchen hosts a range of eye level and base units with integral electric hob and eve level double oven. A double-glazed window provides good natural light and a side door provides access to a separate utility room with space and plumbing for a washing machine and tumble dryer. From here doors lead to the ground floor shower room with walk-in shower, WC, and wash hand basin as well as the garden.