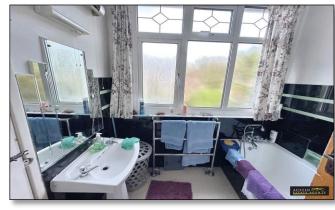

The elegant first floor landing hosts doors to all first-floor rooms. All three bedrooms are good sized doubles with front facing double glazed windows boasting spectacular views over the garden, surrounding countryside, and Fleet Lagoon, together with fitted cupboards. Bedrooms one and two are dual aspect with a further double glazed window providing views over the grounds of the property. The family bathroom comprises a panelled bath with shower mixer tap and pedestal wash hand basin. A separate WC is found adjacent to the bathroom.