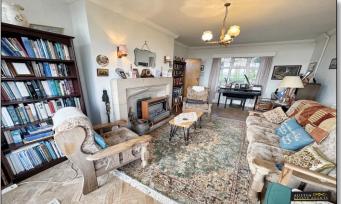

On the ground floor, the inviting reception hallway features a beautifully curved staircase ascending to the first floor, with doors opening onto the main living spaces. The spacious lounge is bathed in natural light, with an expansive double-glazed bay window providing stunning panoramic views over the gardens and Fleet Lagoon. The generously sized dining room, also features a large double-glazed front facing bay window, allowing for exceptional natural light and breathtaking countryside views. A versatile ground-floor study, with double-glazed windows and doors opening onto the garden, offers delightful scenery and access to outdoor space. The spacious kitchen hosts a range of eye level and base units with integral electric hob and eve level double oven. A double-glazed window provides good natural light and a side door provides access to a separate utility room with space and plumbing for a washing machine and tumble dryer. From here doors lead to the ground floor shower room with walk-in shower, WC, and wash hand basin as well as the garden.