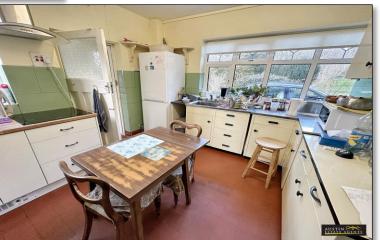

On the ground floor, the inviting reception hallway features a beautifully curved staircase ascending to the first floor, with doors opening onto the main living spaces. The spacious lounge is bathed in natural light, with an expansive double-glazed bay window providing stunning panoramic views over the gardens and Fleet Lagoon. The generously sized dining room, also features a large double-glazed front facing bay window, allowing for exceptional natural light and breathtaking countryside views. A versatile ground-floor study, with double-glazed windows and doors opening onto the garden, offers delightful scenery and access to outdoor space. The spacious kitchen hosts a range of eye level and base units with integral electric hob and eve level double oven. A double-glazed window provides good natural light and a side door provides access to a separate utility room with space and plumbing for a washing machine and tumble dryer. From here doors lead to the ground floor shower room with walk-in shower, WC, and wash hand basin as well as the garden.