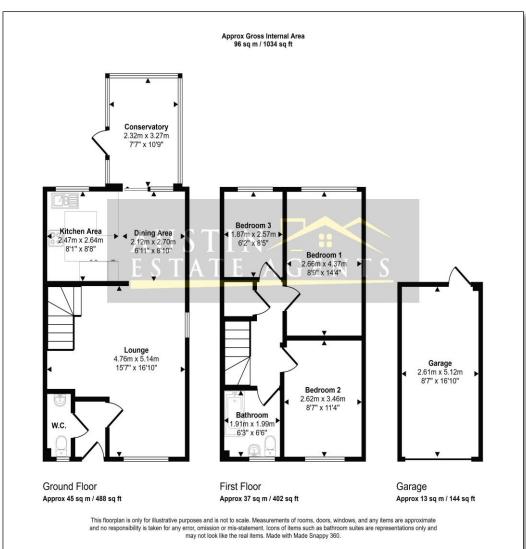

## SUMMARY OF ACCOMMODATION

**GROUND FLOOR** 

**Entrance Lobby** 

Lounge 15' 7'' max x 16' 10'' max (4.76m max x 5.14m max)

**Kitchen Area** 8' 1" x 8' 8" (2.47m x 2.64m)

**Dining Area** 6' 11" x 8' 10" (2.12m x 2.70m)

**Conservatory** 7' 7" x 10' 9" (2.32m x 3.27m)

WC

**FIRST FLOOR** 

**First Floor Landing** 

Bedroom One 8'9" x 14' 4" (2.66m x 4.37m)

**Bedroom Two** 8' 7" x 11' 4" (2.62m x 3.46m)

**Bedroom Three** 6' 2" x 8' 5" (1.87m x 2.57m)

Bathroom 6' 3'' x 6' 6'' (1.91m x 1.99m)

OUTSIDE

**Front Garden** 

Rear Garden & Passageway

Driveway

Garage 8' 7" x 16' 10" (2.61m x 5.12m)

#### FLOORPLAN: