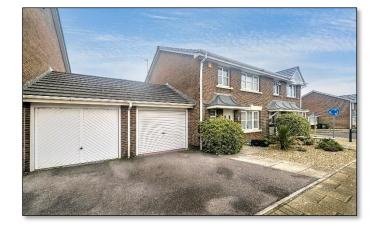

Bathroom 6' 3'' x 6' 6'' (1.91m x 1.99m)

OUTSIDE

**Front Garden** 

Rear Garden & Passageway

Driveway

Garage 8' 7" x 16' 10" (2.61m x 5.12m)

Externally, the property is complemented by an easy to maintain front garden, which is predominantly laid to shingle. A low maintenance rear garden is fully enclosed with a large decked area adjacent to the house and a matching seating area, ideal for outdoor entertaining. A patio area at the rear of the garden provides an additional seating space. A wooden gate gives further access to the pavement at the side of the property. A garage with off road parking to the front can be accessed from the driveway or via a wide passageway from the back garden to a personal door at the rear.