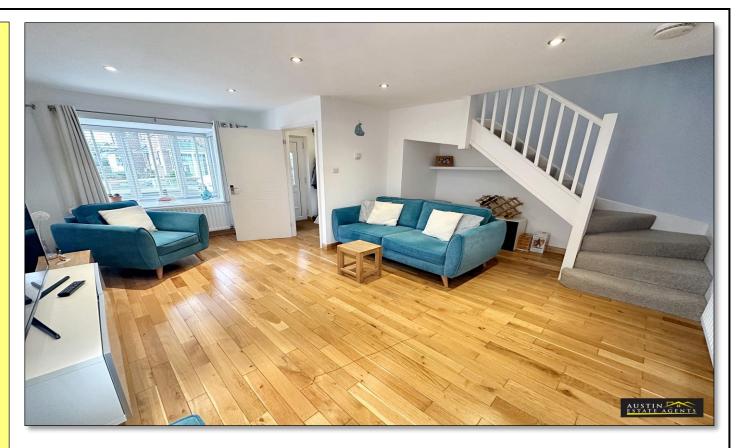

### THE PROPERTY

We are delighted to offer for sale, with no onward chain, this modern semidetached house with sea views situated moments from Smallmouth Beach. This delightful property is impeccably presented throughout with oak flooring on the ground floor, which adds warmth and character to the home. The accommodation includes a spacious lounge, modern fitted kitchen / dining area, conservatory, three bedrooms and modern bathroom. Outside the property enjoys gardens to the front and rear as well as a garage with parking to the front. Smallmouth beach is moments away from the property and Sandsfoot beach is a few minutes' walk along the Rodwell Trail.

The entrance door leads into a lobby with doors to the lounge and ground floor cloakroom comprising a fitted WC and vanity wash hand basin. The spacious lounge naturally flows into the kitchen / diner, creating an openplan living space perfect for both relaxation and entertaining. The modern fitted kitchen is stylish and functional, with a range of matching eye level and base units in a shaker style, further enhanced by integral appliances including an eye level double oven, dishwasher, fridge freezer and electric hob with stainless steel extractor over. From the dining area a UPVC conservatory is accessed, with double glazed windows overlooking the rear garden and double opening French doors providing access.