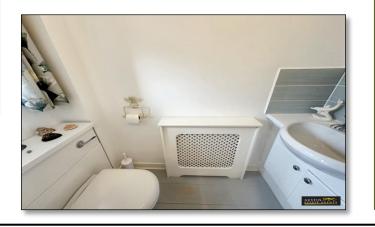

Bathroom 6' 3'' x 6' 6'' (1.91m x 1.99m)

OUTSIDE

**Front Garden** 

Rear Garden & Passageway

Driveway

Garage 8' 7" x 16' 10" (2.61m x 5.12m)

From the lounge, stairs rise to the first floor landing hosting doors to the three bedrooms, family bathroom and an overstairs storage cupboard. Bedrooms one and two are good sized doubles with attractive views of the surrounding areas. Bedroom three is a well-proportioned single room currently being utilised as an office. Bedrooms one and three both have delightful sea views over Portland Harbour. The modern bathroom offers contemporary fixtures and finishes including a 'p' shaped bath with shower over alongside a fitted WC and vanity wash hand basin with complementary tiling to the walls and floor.