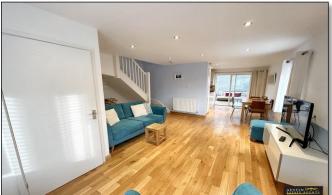

The entrance door leads into a lobby with doors to the lounge and ground floor cloakroom comprising a fitted WC and vanity wash hand basin. The spacious lounge naturally flows into the kitchen / diner, creating an openplan living space perfect for both relaxation and entertaining. The modern fitted kitchen is stylish and functional, with a range of matching eye level and base units in a shaker style, further enhanced by integral appliances including an eye level double oven, dishwasher, fridge freezer and electric hob with stainless steel extractor over. From the dining area a UPVC conservatory is accessed, with double glazed windows overlooking the rear garden and double opening French doors providing access.