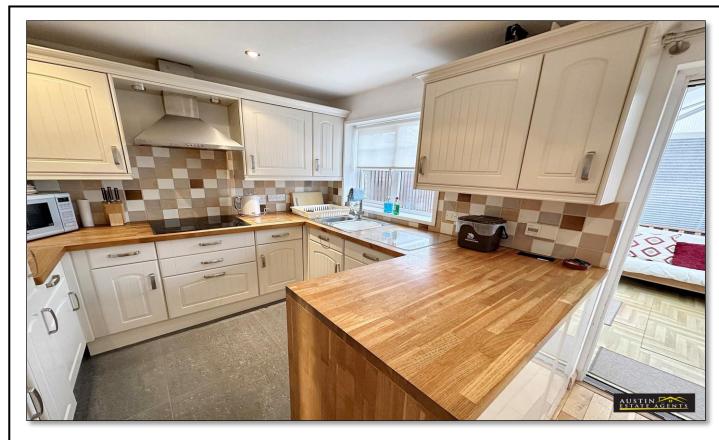

## SUMMARY OF ACCOMMODATION

**GROUND FLOOR** 

**Entrance Lobby** 

Lounge 15' 7'' max x 16' 10'' max (4.76m max x 5.14m max)

**Kitchen Area** 8' 1" x 8' 8" (2.47m x 2.64m)

**Dining Area** 6' 11" x 8' 10" (2.12m x 2.70m)

### THE PROPERTY

We are delighted to offer for sale, with no onward chain, this modern semidetached house with sea views situated moments from Smallmouth Beach. This delightful property is impeccably presented throughout with oak flooring on the ground floor, which adds warmth and character to the home. The accommodation includes a spacious lounge, modern fitted kitchen / dining area, conservatory, three bedrooms and modern bathroom. Outside the property enjoys gardens to the front and rear as well as a garage with parking to the front. Smallmouth beach is moments away from the property and Sandsfoot beach is a few minutes' walk along the Rodwell Trail.

The entrance door leads into a lobby with doors to the lounge and ground floor cloakroom comprising a fitted WC and vanity wash hand basin. The spacious lounge naturally flows into the kitchen / diner, creating an openplan living space perfect for both relaxation and entertaining. The modern fitted kitchen is stylish and functional, with a range of matching eye level and base units in a shaker style, further enhanced by integral appliances including an eye level double oven, dishwasher, fridge freezer and electric hob with stainless steel extractor over. From the dining area a UPVC conservatory is accessed, with double glazed windows overlooking the rear garden and double opening French doors providing access.