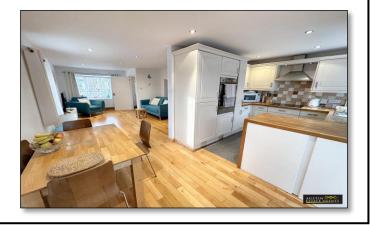

The entrance door leads into a lobby with doors to the lounge and ground floor cloakroom comprising a fitted WC and vanity wash hand basin. The spacious lounge naturally flows into the kitchen / diner, creating an openplan living space perfect for both relaxation and entertaining. The modern fitted kitchen is stylish and functional, with a range of matching eye level and base units in a shaker style, further enhanced by integral appliances including an eye level double oven, dishwasher, fridge freezer and electric hob with stainless steel extractor over. From the dining area a UPVC conservatory is accessed, with double glazed windows overlooking the rear garden and double opening French doors providing access.