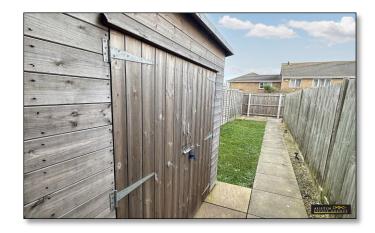

Externally, the property is complemented by an easy to maintain front garden, which is predominantly laid to shingle. A low maintenance rear garden is fully enclosed with a large decked area adjacent to the house and a matching seating area, ideal for outdoor entertaining. A patio area at the rear of the garden provides an additional seating space. A wooden gate gives further access to the pavement at the side of the property. A garage with off road parking to the front can be accessed from the driveway or via a wide passageway from the back garden to a personal door at the rear.