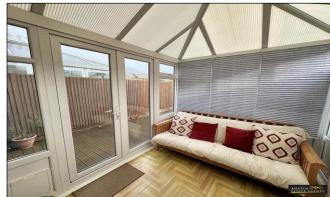

**Conservatory** 7' 7" x 10' 9" (2.32m x 3.27m)

WC

**FIRST FLOOR** 

**First Floor Landing** 

Bedroom One 8'9" x 14' 4" (2.66m x 4.37m)

**Bedroom Two** 8' 7" x 11' 4" (2.62m x 3.46m)

**Bedroom Three** 6' 2" x 8' 5" (1.87m x 2.57m)

The entrance door leads into a lobby with doors to the lounge and ground floor cloakroom comprising a fitted WC and vanity wash hand basin. The spacious lounge naturally flows into the kitchen / diner, creating an openplan living space perfect for both relaxation and entertaining. The modern fitted kitchen is stylish and functional, with a range of matching eye level and base units in a shaker style, further enhanced by integral appliances including an eye level double oven, dishwasher, fridge freezer and electric hob with stainless steel extractor over. From the dining area a UPVC conservatory is accessed, with double glazed windows overlooking the rear garden and double opening French doors providing access.