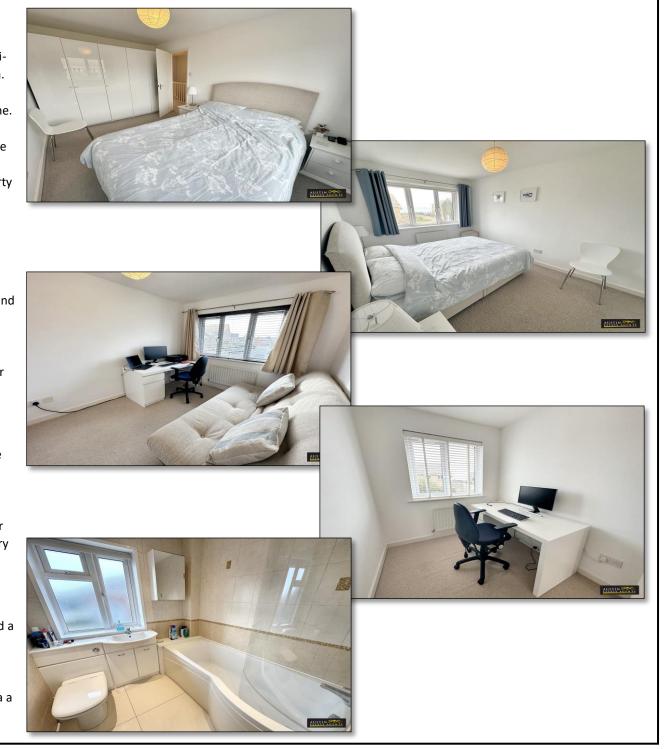

**Conservatory** 7' 7" x 10' 9" (2.32m x 3.27m)

WC

**FIRST FLOOR** 

**First Floor Landing** 

Bedroom One 8'9" x 14' 4" (2.66m x 4.37m)

**Bedroom Two** 8' 7" x 11' 4" (2.62m x 3.46m)

**Bedroom Three** 6' 2" x 8' 5" (1.87m x 2.57m)

Bathroom 6' 3'' x 6' 6'' (1.91m x 1.99m)

OUTSIDE

**Front Garden** 

Rear Garden & Passageway

Driveway

Garage 8' 7" x 16' 10" (2.61m x 5.12m)

From the lounge, stairs rise to the first floor landing hosting doors to the three bedrooms, family bathroom and an overstairs storage cupboard. Bedrooms one and two are good sized doubles with attractive views of the surrounding areas. Bedroom three is a well-proportioned single room currently being utilised as an office. Bedrooms one and three both have delightful sea views over Portland Harbour. The modern bathroom offers contemporary fixtures and finishes including a 'p' shaped bath with shower over alongside a fitted WC and vanity wash hand basin with complementary tiling to the walls and floor.