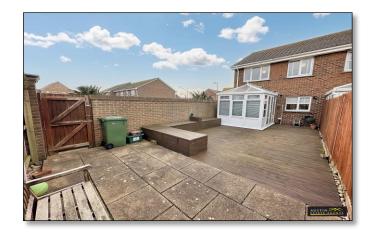

Externally, the property is complemented by an easy to maintain front garden, which is predominantly laid to shingle. A low maintenance rear garden is fully enclosed with a large decked area adjacent to the house and a matching seating area, ideal for outdoor entertaining. A patio area at the rear of the garden provides an additional seating space. A wooden gate gives further access to the pavement at the side of the property. A garage with off road parking to the front can be accessed from the driveway or via a wide passageway from the back garden to a personal door at the rear.