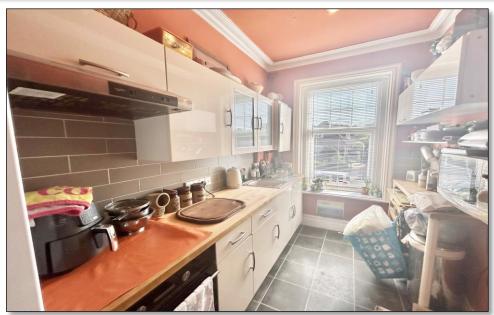

# **SUMMARY OF ACCOMMODATION**

**APARTMENT** 

**Entrance Hallway** 

Lounge 15'3" x 14'3" (4.65m x 4.35m)

**Kitchen** 6' 7" x 10' 10" (2.00m x 3.30m)

**Bedroom** 14' 1" x 13' 0" (4.30m x 3.95m)

**Bathroom** 4'9" x 10'2" (1.45m x 3.10m)

The lounge is situated to the front of the property with a large bay window giving excellent natural light and boasting coastal views of Weymouth Bay to the left aspect. This room has many character features including picture rails and cornicing to the ceiling. The kitchen is fitted with a range of matching eye level and base units with integral hob, electric oven and extractor fan. There is space and plumbing for additional kitchen appliances.