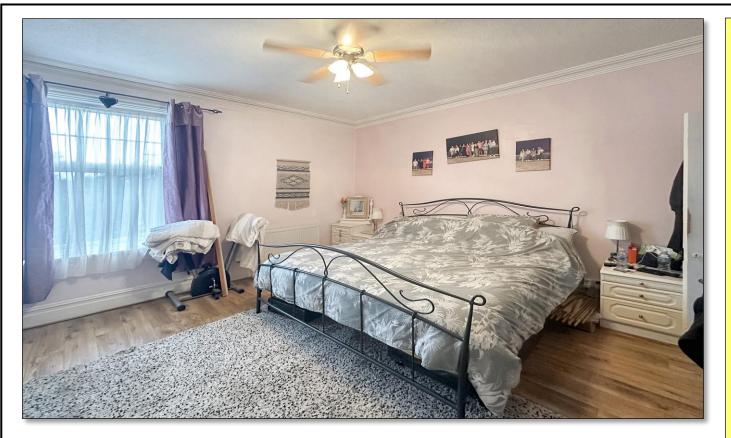

# **SUMMARY OF ACCOMMODATION**

**APARTMENT** 

**Entrance Hallway** 

Lounge 15'3" x 14'3" (4.65m x 4.35m)

**Kitchen** 6' 7" x 10' 10" (2.00m x 3.30m)

**Bedroom** 14' 1" x 13' 0" (4.30m x 3.95m)

**Bathroom** 4'9" x 10'2" (1.45m x 3.10m)

The bedroom is another tasteful room, with a large double glazed window overlooking the pleasant communal gardens at the rear. Completing the internal accommodation is the bathroom and separate WC. The bathroom has fitted wall and base units for storage, a panelled bath with shower mixer tap and wash hand basin with complementary tiling. Opposite this room is a separate WC.