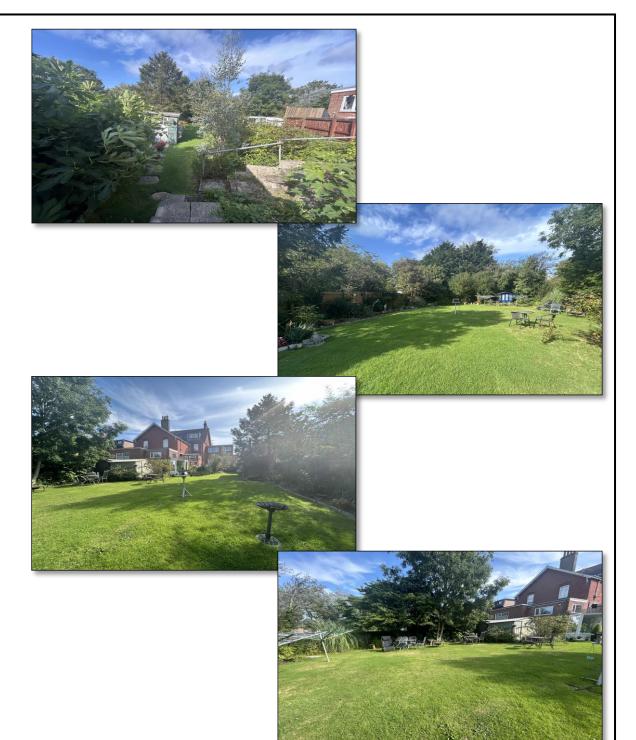

Outside of the property, the residents can enjoy the large, beautifully maintained, gardens, which are predominately laid to lawn with mature planting interspersed with seating areas, to enable the residents to fully appreciate this private space. The apartment also has the use of an allocated parking space for one vehicle.