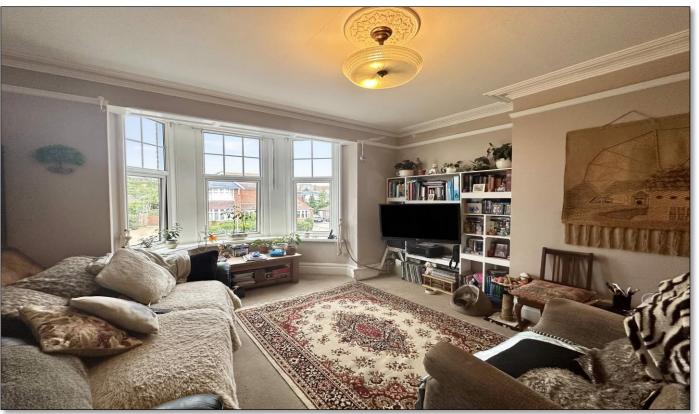

# **SUMMARY OF ACCOMMODATION**

**APARTMENT** 

**Entrance Hallway** 

Lounge 15'3" x 14'3" (4.65m x 4.35m)

**Kitchen** 6' 7" x 10' 10" (2.00m x 3.30m)

**Bedroom** 14' 1" x 13' 0" (4.30m x 3.95m)

**Bathroom** 4'9" x 10'2" (1.45m x 3.10m)

The lounge is situated to the front of the property with a large bay window giving excellent natural light and boasting coastal views of Weymouth Bay to the left aspect. This room has many character features including picture rails and cornicing to the ceiling. The kitchen is fitted with a range of matching eye level and base units with integral hob, electric oven and extractor fan. There is space and plumbing for additional kitchen appliances.