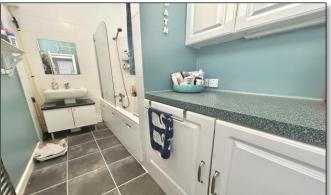

The bedroom is another tasteful room, with a large double glazed window overlooking the pleasant communal gardens at the rear. Completing the internal accommodation is the bathroom and separate WC. The bathroom has fitted wall and base units for storage, a panelled bath with shower mixer tap and wash hand basin with complementary tiling. Opposite this room is a separate WC.