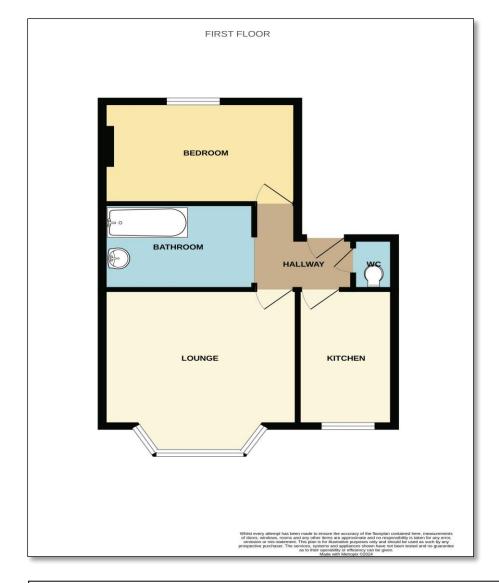

## **FLOORPLAN:**

# **SUMMARY OF ACCOMMODATION**

**APARTMENT** 

**Entrance Hallway** 

Lounge 15'3" x 14'3" (4.65m x 4.35m)

**Kitchen** 6' 7" x 10' 10" (2.00m x 3.30m)

**Bedroom** 14' 1" x 13' 0" (4.30m x 3.95m)

**Bathroom** 4'9" x 10'2" (1.45m x 3.10m)