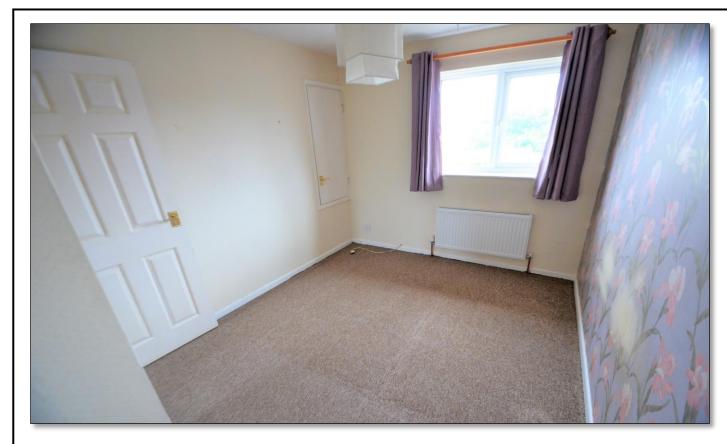

## SUMMARY OF ACCOMMODATION

**GROUND FLOOR** 

**Entrance Hallway** 

**Kitchen** 8' 2'' x 6' 6'' (2.5m x 1.98m)

**Lounge** 13' 10" x 11' 9" (4.21m x 3.57m)

**FIRST FLOOR** 

Bedroom One 11'4" x 8' 2" (3.46m x 2.5m)

Bedroom Two 8' 10" x 5' 6" (2.7m x 1.68m)

Bathroom 6' 2" x 5' 10" (1.87m x 1.77m)

OUTSIDE

Front & Rear Gardens

Allocated Parking Space

The first floor offers two bedrooms with far reaching views and a family bathroom with a modern suite comprising of a low level WC, wash hand basin and panelled bath with shower attachment above.

Externally, there is an enclosed rear garden with a selection of plants and shrubs to its borders with gated access at the rear. There is an allocated parking space for the property. Opposite the property is a large green area ideal for dog walking or play area.