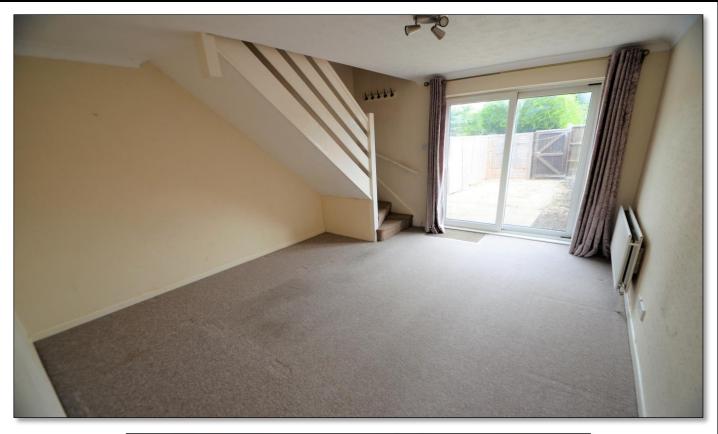

## SUMMARY OF ACCOMMODATION

**GROUND FLOOR** 

**Entrance Hallway** 

**Kitchen** 8' 2'' x 6' 6'' (2.5m x 1.98m)

**Lounge** 13' 10" x 11' 9" (4.21m x 3.57m)

**FIRST FLOOR** 

Bedroom One 11'4" x 8' 2" (3.46m x 2.5m)

On the ground floor is a spacious lounge with double glazed patio doors overlooking and leading to the rear garden. There is a modern fitted kitchen which has a range of matching eye level and base units with an integrated hob, oven and stainless steel extractor hood. A double glazed window to the front overlooks a large green with attractive views.