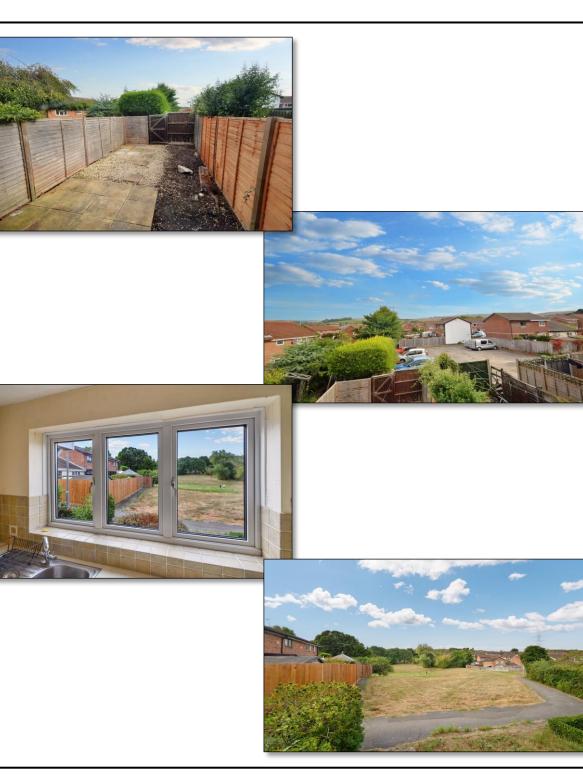

The first floor offers two bedrooms with far reaching views and a family bathroom with a modern suite comprising of a low level WC, wash hand basin and panelled bath with shower attachment above.

Externally, there is an enclosed rear garden with a selection of plants and shrubs to its borders with gated access at the rear. There is an allocated parking space for the property. Opposite the property is a large green area ideal for dog walking or play area.

The property is situated in the popular residential location of Broadwey. Bus routes are close to hand providing access to surrounding areas including Weymouth Town and sea front. The house is also within easy access of Weymouth relief road giving access to the county town of Dorchester and beyond, and within close proximity to a mainline station with routes to both London and Bristol. There is a local shopping centre approximately a quarter of a mile away which offers a range of local shops and amenities including a doctor's surgery.