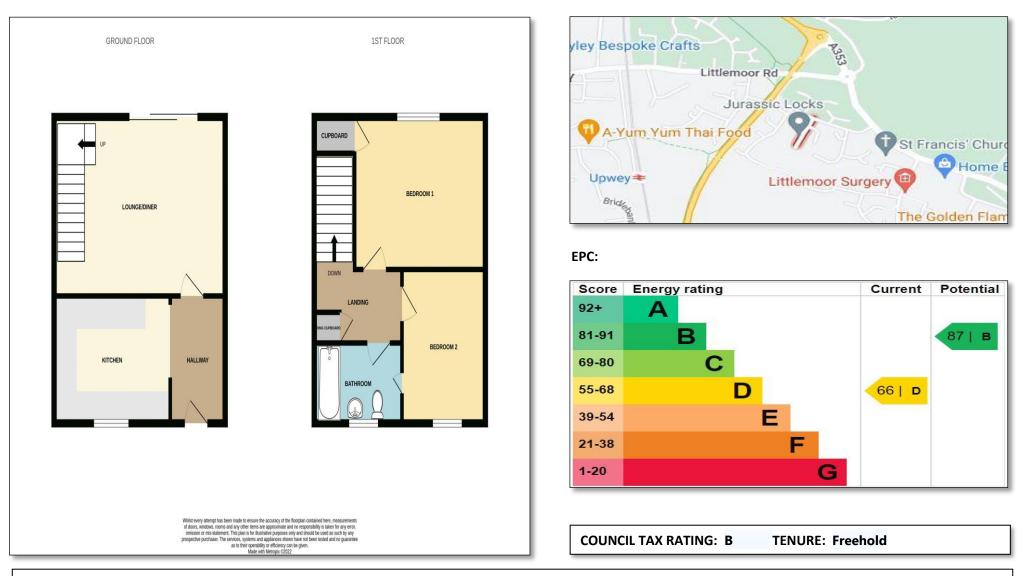

## SUMMARY OF ACCOMMODATION

**GROUND FLOOR** 

**Entrance Hallway** 

**Kitchen** 8' 2'' x 6' 6'' (2.5m x 1.98m)

**Lounge** 13' 10" x 11' 9" (4.21m x 3.57m)

**FIRST FLOOR** 

Bedroom One 11'4" x 8' 2" (3.46m x 2.5m)

Bedroom Two 8' 10" x 5' 6" (2.7m x 1.68m)

Bathroom 6' 2" x 5' 10" (1.87m x 1.77m)

OUTSIDE

Front & Rear Gardens

Allocated Parking Space

#### FLOORPLAN:

LOCATION: