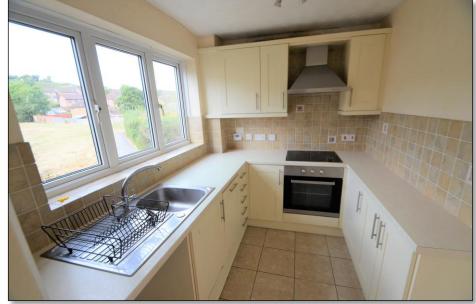

## SUMMARY OF ACCOMMODATION

**GROUND FLOOR** 

**Entrance Hallway** 

**Kitchen** 8' 2'' x 6' 6'' (2.5m x 1.98m)

**Lounge** 13' 10" x 11' 9" (4.21m x 3.57m)

**FIRST FLOOR** 

Bedroom One 11'4" x 8' 2" (3.46m x 2.5m)

On the ground floor is a spacious lounge with double glazed patio doors overlooking and leading to the rear garden. There is a modern fitted kitchen which has a range of matching eye level and base units with an integrated hob, oven and stainless steel extractor hood. A double glazed window to the front overlooks a large green with attractive views.