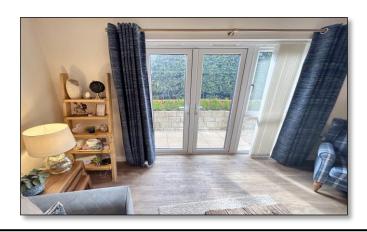

The spacious lounge / diner enjoys wonderful natural light from a rear aspect double glazed full height window and French Doors which overlook and lead into the private garden area. The kitchen is fitted with a good range of modern 'shaker style' eye level and base units, further enhanced by an excellent selection of integral appliances including, electric hob, eye level oven, microwave, washing machine, tumble dryer, fridge freezer and dishwasher as well as the recently installed Worcester boiler.

Externally the apartment benefits from its own westerly facing, low maintainance garden area, with a patio directly accessed from the lounge / diner and the remainder laid to shingle. This private area is surrounded by planted raised borders. The apartment comes with an allocated parking space, conveniently placed next to the apartment. An external store is an ideal place to house bicycles and other outdoor equipment. Holzwickede Court also hosts a communal drying area and visitors parking spaces.