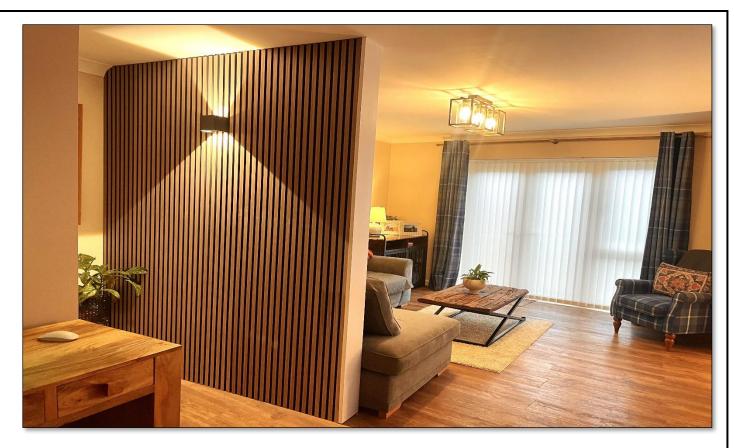

The spacious lounge / diner enjoys wonderful natural light from a rear aspect double glazed full height window and French Doors which overlook and lead into the private garden area. The kitchen is fitted with a good range of modern 'shaker style' eye level and base units, further enhanced by an excellent selection of integral appliances including, electric hob, eye level oven, microwave, washing machine, tumble dryer, fridge freezer and dishwasher as well as the recently installed Worcester boiler.