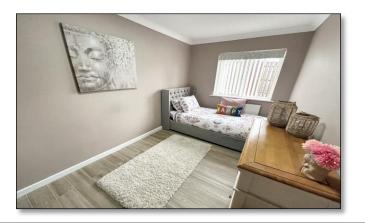

**Bedroom Two** 7'3" x 12' 10" (2.20m x 3.90m)

**Shower Room** 7' 10" x 4' 11" (2.40m x 1.50m)

**OUTSIDE** 

**Private Garden Area** 

**Storage Unit** 6'0" x 3'0" (1.83m x 0.91m) External Dimensions

**Allocated Parking Space** 

The apartment boasts two double bedrooms, both of which are tastefully decorated with double glazed windows providing good natural light. Completing the internal accommodation is the contemporary shower room with double width shower cubicle, vanity wash basin and concealed WC. An opaque double glazed window and modern 'metro' tiling adds to the room's appeal.