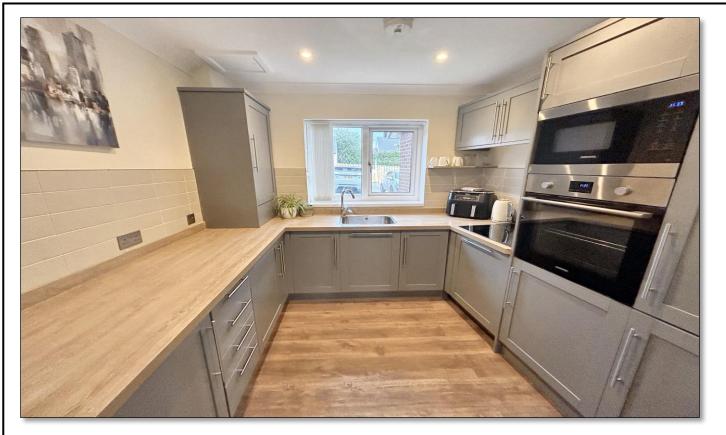

# **SUMMARY OF ACCOMMODATION**

**APARTMENT** 

**Entrance Hallway** 

Lounge / Diner 20'4" max x 16'1" max (6.20m max x 4.90m max) Irregular Shaped Room

**Kitchen** 8' 6" x 8' 6" (2.59m x 2.60m)

**Bedroom One** 12'10" x 11'10" (3.90m x 3.60m)

The spacious lounge / diner enjoys wonderful natural light from a rear aspect double glazed full height window and French Doors which overlook and lead into the private garden area. The kitchen is fitted with a good range of modern 'shaker style' eye level and base units, further enhanced by an excellent selection of integral appliances including, electric hob, eye level oven, microwave, washing machine, tumble dryer, fridge freezer and dishwasher as well as the recently installed Worcester boiler.