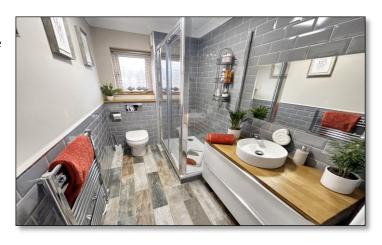

**Bedroom Two** 7'3" x 12' 10" (2.20m x 3.90m)

**Shower Room** 7' 10" x 4' 11" (2.40m x 1.50m)

**OUTSIDE** 

**Private Garden Area** 

**Storage Unit** 6'0" x 3'0" (1.83m x 0.91m) External Dimensions

**Allocated Parking Space** 

The apartment boasts two double bedrooms, both of which are tastefully decorated with double glazed windows providing good natural light. Completing the internal accommodation is the contemporary shower room with double width shower cubicle, vanity wash basin and concealed WC. An opaque double glazed window and modern 'metro' tiling adds to the room's appeal.