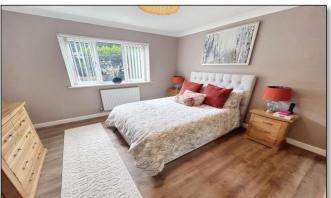

# **SUMMARY OF ACCOMMODATION**

**APARTMENT** 

**Entrance Hallway** 

Lounge / Diner 20'4" max x 16'1" max (6.20m max x 4.90m max) Irregular Shaped Room

**Kitchen** 8' 6" x 8' 6" (2.59m x 2.60m)

**Bedroom One** 12'10" x 11'10" (3.90m x 3.60m)

The apartment boasts two double bedrooms, both of which are tastefully decorated with double glazed windows providing good natural light. Completing the internal accommodation is the contemporary shower room with double width shower cubicle, vanity wash basin and concealed WC. An opaque double glazed window and modern 'metro' tiling adds to the room's appeal.