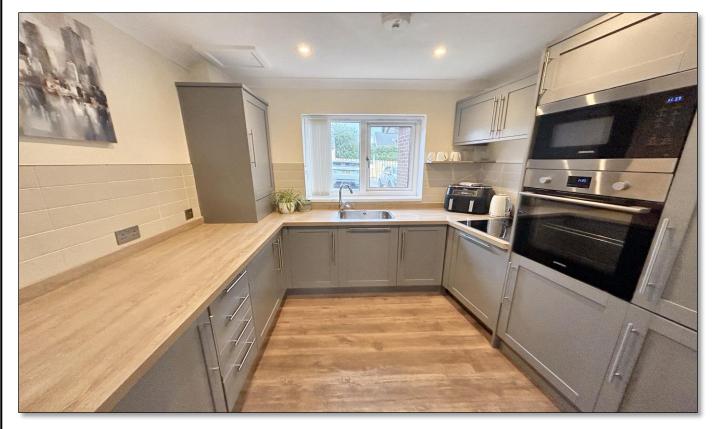

The spacious lounge / diner enjoys wonderful natural light from a rear aspect double glazed full height window and French Doors which overlook and lead into the private garden area. The kitchen is fitted with a good range of modern 'shaker style' eye level and base units, further enhanced by an excellent selection of integral appliances including, electric hob, eye level oven, microwave, washing machine, tumble dryer, fridge freezer and dishwasher as well as the recently installed Worcester boiler.