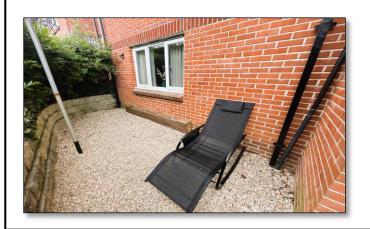

Externally the apartment benefits from its own westerly facing, low maintainance garden area, with a patio directly accessed from the lounge / diner and the remainder laid to shingle. This private area is surrounded by planted raised borders. The apartment comes with an allocated parking space, conveniently placed next to the apartment. An external store is an ideal place to house bicycles and other outdoor equipment. Holzwickede Court also hosts a communal drying area and visitors parking spaces.