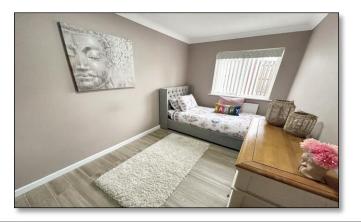

The apartment boasts two double bedrooms, both of which are tastefully decorated with double glazed windows providing good natural light. Completing the internal accommodation is the contemporary shower room with double width shower cubicle, vanity wash basin and concealed WC. An opaque double glazed window and modern 'metro' tiling adds to the room's appeal.