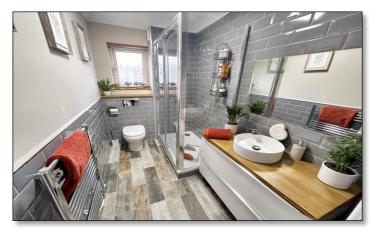

**Bedroom Two** 7'3" x 12' 10" (2.20m x 3.90m)

**Shower Room** 7' 10" x 4' 11" (2.40m x 1.50m)

**OUTSIDE** 

**Private Garden Area** 

**Storage Unit** 6'0" x 3'0" (1.83m x 0.91m) External Dimensions

**Allocated Parking Space** 

The apartment boasts two double bedrooms, both of which are tastefully decorated with double glazed windows providing good natural light. Completing the internal accommodation is the contemporary shower room with double width shower cubicle, vanity wash basin and concealed WC. An opaque double glazed window and modern 'metro' tiling adds to the room's appeal.