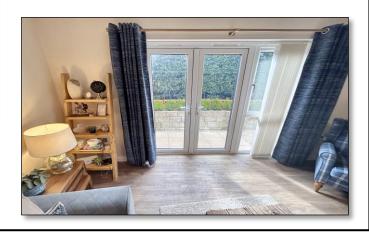

The spacious lounge / diner enjoys wonderful natural light from a rear aspect double glazed full height window and French Doors which overlook and lead into the private garden area. The kitchen is fitted with a good range of modern 'shaker style' eye level and base units, further enhanced by an excellent selection of integral appliances including, electric hob, eye level oven, microwave, washing machine, tumble dryer, fridge freezer and dishwasher as well as the recently installed Worcester boiler.

Externally the apartment benefits from its own westerly facing, low maintainance garden area, with a patio directly accessed from the lounge / diner and the remainder laid to shingle. This private area is surrounded by planted raised borders. The apartment comes with an allocated parking space, conveniently placed next to the apartment. An external store is an ideal place to house bicycles and other outdoor equipment. Holzwickede Court also hosts a communal drying area and visitors parking spaces.