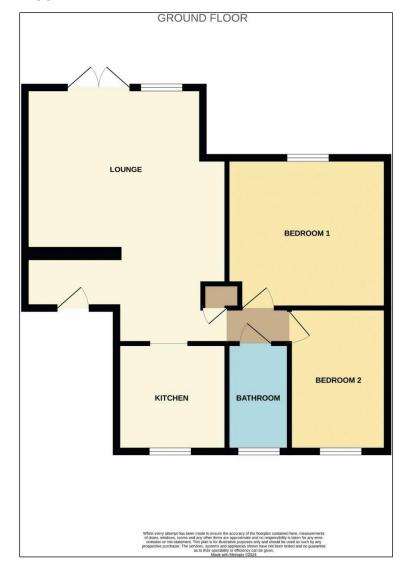

# **SUMMARY OF ACCOMMODATION**

**APARTMENT** 

**Entrance Hallway** 

Lounge / Diner 20'4" max x 16'1" max (6.20m max x 4.90m max) Irregular Shaped Room

**Kitchen** 8' 6" x 8' 6" (2.59m x 2.60m)

**Bedroom One** 12'10" x 11'10" (3.90m x 3.60m)

**Bedroom Two** 7'3" x 12' 10" (2.20m x 3.90m)

**Shower Room** 7' 10" x 4' 11" (2.40m x 1.50m)

**OUTSIDE** 

**Private Garden Area** 

**Storage Unit** 6'0" x 3'0" (1.83m x 0.91m) External Dimensions

**Allocated Parking Space** 

#### FLOORPLAN: