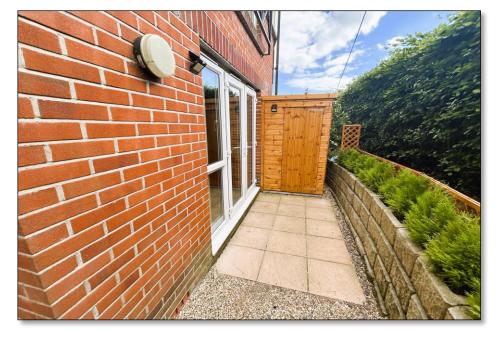

**Bedroom Two** 7'3" x 12' 10" (2.20m x 3.90m)

**Shower Room** 7' 10" x 4' 11" (2.40m x 1.50m)

**OUTSIDE** 

**Private Garden Area** 

**Storage Unit** 6'0" x 3'0" (1.83m x 0.91m) External Dimensions

**Allocated Parking Space** 

Externally the apartment benefits from its own westerly facing, low maintainance garden area, with a patio directly accessed from the lounge / diner and the remainder laid to shingle. This private area is surrounded by planted raised borders. The apartment comes with an allocated parking space, conveniently placed next to the apartment. An external store is an ideal place to house bicycles and other outdoor equipment. Holzwickede Court also hosts a communal drying area and visitors parking spaces.