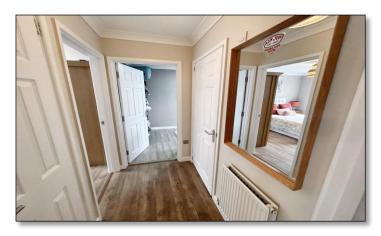

# **SUMMARY OF ACCOMMODATION**

**APARTMENT** 

**Entrance Hallway** 

Lounge / Diner 20'4" max x 16'1" max (6.20m max x 4.90m max) Irregular Shaped Room

**Kitchen** 8' 6" x 8' 6" (2.59m x 2.60m)

**Bedroom One** 12'10" x 11'10" (3.90m x 3.60m)

The spacious lounge / diner enjoys wonderful natural light from a rear aspect double glazed full height window and French Doors which overlook and lead into the private garden area. The kitchen is fitted with a good range of modern 'shaker style' eye level and base units, further enhanced by an excellent selection of integral appliances including, electric hob, eye level oven, microwave, washing machine, tumble dryer, fridge freezer and dishwasher as well as the recently installed Worcester boiler.