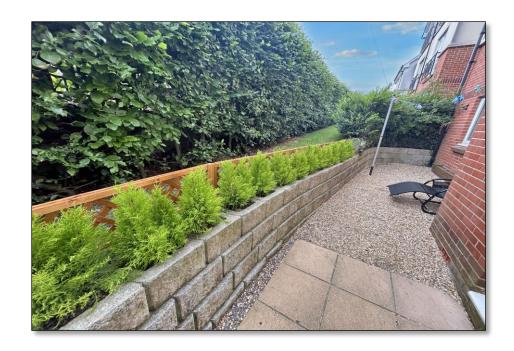

**Bedroom Two** 7'3" x 12' 10" (2.20m x 3.90m)

**Shower Room** 7' 10" x 4' 11" (2.40m x 1.50m)

**OUTSIDE** 

**Private Garden Area** 

**Storage Unit** 6'0" x 3'0" (1.83m x 0.91m) External Dimensions

**Allocated Parking Space** 

Externally the apartment benefits from its own westerly facing, low maintainance garden area, with a patio directly accessed from the lounge / diner and the remainder laid to shingle. This private area is surrounded by planted raised borders. The apartment comes with an allocated parking space, conveniently placed next to the apartment. An external store is an ideal place to house bicycles and other outdoor equipment. Holzwickede Court also hosts a communal drying area and visitors parking spaces.