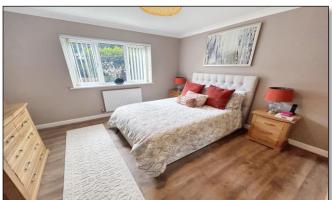

The apartment boasts two double bedrooms, both of which are tastefully decorated with double glazed windows providing good natural light. Completing the internal accommodation is the contemporary shower room with double width shower cubicle, vanity wash basin and concealed WC. An opaque double glazed window and modern 'metro' tiling adds to the room's appeal.