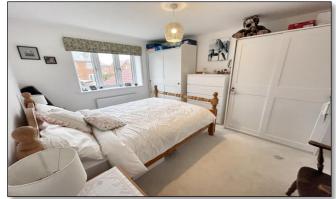

Bedroom One 12' 4" x 9' 10" (3.75m x 3.00m)

**En-Suite Shower Room** 

**Bedroom Two** 9' 10" x 9' 8" (3.00m x 2.95m)

**Bedroom Three** 10' 2'' max x 7' 3'' (3.10m max x 2.20m)

Bathroom 7' 3" x 6' 5" (2.20m x 1.95m)

The first floor landing hosts doors to the three bedrooms, family bathroom and a useful storage cupboard. Bedrooms one and three are situated to the rear of the property with double glazed windows overlooking the rear garden. Bedroom one further benefits from an en-suite shower room with low level WC, wall mounted wash hand basin and independent shower cubicle, complimentary tiling and a side aspect opaque double glazed window. Bedroom two is situated to the front of the property. All of the bedrooms are tastefully decorated. The family bathroom comprises a low level WC, wall mounted wash hand basin, and shaped bath with shower over. Contemporary tiling to the walls and floor adds to the room's appeal