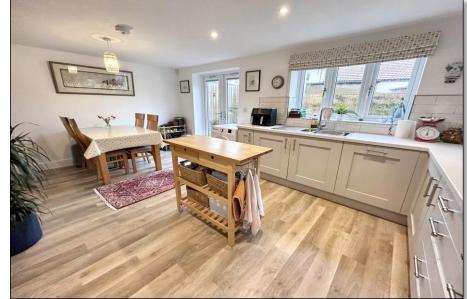

# SUMMARY OF ACCOMMODATION

**GROUND FLOOR** 

**Entrance Hallway** 

**Lounge** 14' 5" x 9' 10" (4.40m x 3.00m)

Kitchen / Diner 17' 5'' x 13' 1'' (5.30m x 4.00m)

Ground Floor Cloakroom

**FIRST FLOOR** 

**First Floor Landing** 

From the double glazed entrance door, entrance is gained into the reception hallway with stairs ascending to the first floor and doors to the lounge, kitchen / diner and ground floor cloakroom with low level WC and wash hand basin. The lounge, situated to the front of the property, enjoys a feature fireplace with a large double glazed window allowing plenty of natural light to flood the room. The kitchen / diner is situated at the rear and spans the width of the property. The kitchen area is fitted with a modern range of matching shaker style eye level and base units, further enhanced by integral appliances including a five ring gas hob, eye level electric oven, fridge freezer and dishwasher. This is a bright and airy room from a double glazed window with a pleasant outlook of the rear garden. The dining area has ample space for a family dining table with double opening French doors overlooking and leading to the rear garden.