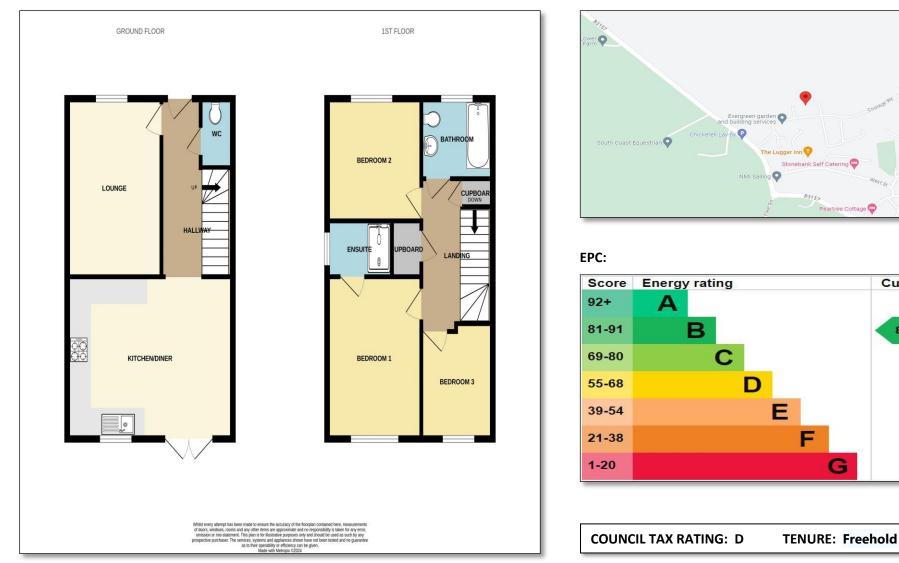

# SUMMARY OF ACCOMMODATION

**GROUND FLOOR** 

**Entrance Hallway** 

**Lounge** 14' 5" x 9' 10" (4.40m x 3.00m)

Kitchen / Diner 17' 5'' x 13' 1'' (5.30m x 4.00m)

Ground Floor Cloakroom

**FIRST FLOOR** 

**First Floor Landing** 

Bedroom One 12' 4" x 9' 10" (3.75m x 3.00m)

**En-Suite Shower Room** 

**Bedroom Two** 9' 10" x 9' 8" (3.00m x 2.95m)

**Bedroom Three** 10' 2'' max x 7' 3'' (3.10m max x 2.20m)

Bathroom 7' 3" x 6' 5" (2.20m x 1.95m)

OUTSIDE

Front Garden

Rear Garden

Driveway

Garage

### **FLOORPLAN:**