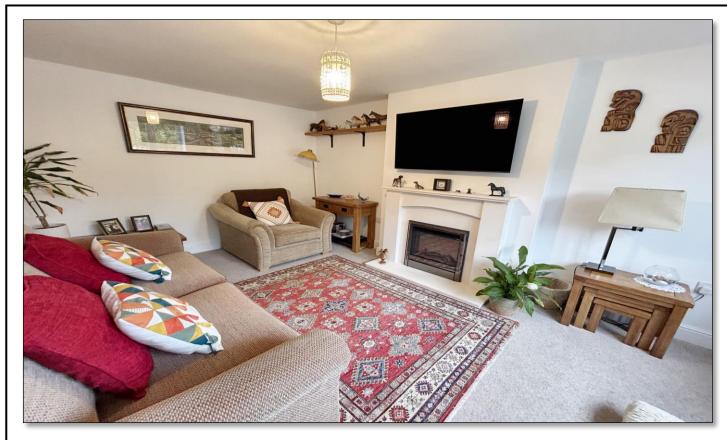

# SUMMARY OF ACCOMMODATION

**GROUND FLOOR** 

**Entrance Hallway** 

**Lounge** 14' 5" x 9' 10" (4.40m x 3.00m)

Kitchen / Diner 17' 5'' x 13' 1'' (5.30m x 4.00m)

Ground Floor Cloakroom

**FIRST FLOOR** 

**First Floor Landing** 

From the double glazed entrance door, entrance is gained into the reception hallway with stairs ascending to the first floor and doors to the lounge, kitchen / diner and ground floor cloakroom with low level WC and wash hand basin. The lounge, situated to the front of the property, enjoys a feature fireplace with a large double glazed window allowing plenty of natural light to flood the room. The kitchen / diner is situated at the rear and spans the width of the property. The kitchen area is fitted with a modern range of matching shaker style eye level and base units, further enhanced by integral appliances including a five ring gas hob, eye level electric oven, fridge freezer and dishwasher. This is a bright and airy room from a double glazed window with a pleasant outlook of the rear garden. The dining area has ample space for a family dining table with double opening French doors overlooking and leading to the rear garden.