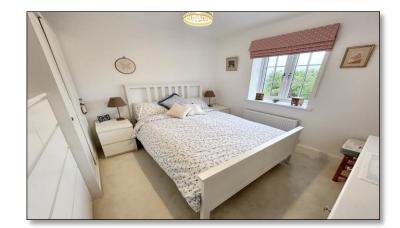

Bedroom One 12' 4" x 9' 10" (3.75m x 3.00m)

**En-Suite Shower Room** 

**Bedroom Two** 9' 10" x 9' 8" (3.00m x 2.95m)

**Bedroom Three** 10' 2'' max x 7' 3'' (3.10m max x 2.20m)

Bathroom 7' 3" x 6' 5" (2.20m x 1.95m)

The first floor landing hosts doors to the three bedrooms, family bathroom and a useful storage cupboard. Bedrooms one and three are situated to the rear of the property with double glazed windows overlooking the rear garden. Bedroom one further benefits from an en-suite shower room with low level WC, wall mounted wash hand basin and independent shower cubicle, complimentary tiling and a side aspect opaque double glazed window. Bedroom two is situated to the front of the property. All of the bedrooms are tastefully decorated. The family bathroom comprises a low level WC, wall mounted wash hand basin, and shaped bath with shower over. Contemporary tiling to the walls and floor adds to the room's appeal