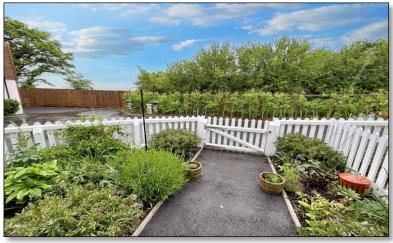

OUTSIDE

Front Garden

Rear Garden

Driveway

Garage

Enclosed by a quaint white picket fence, the front garden is full of cottage style planting with a pathway to the front door. The rear garden is exceptionally well maintained with a patio area adjacent to the property, ideal for alfresco entertaining. The remainder is laid to lawn with pleasantly planted borders. To the side of the property a driveway provides off-road parking for two vehicles and leads to a garage with an up and over door.