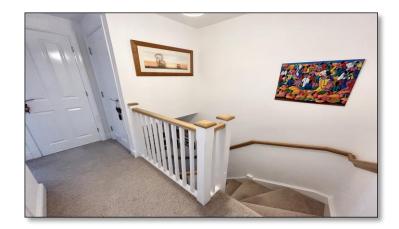

# SUMMARY OF ACCOMMODATION

**GROUND FLOOR** 

**Entrance Hallway** 

**Lounge** 14' 5" x 9' 10" (4.40m x 3.00m)

Kitchen / Diner 17' 5'' x 13' 1'' (5.30m x 4.00m)

Ground Floor Cloakroom

**FIRST FLOOR** 

**First Floor Landing** 

From the double glazed entrance door, entrance is gained into the reception hallway with stairs ascending to the first floor and doors to the lounge, kitchen / diner and ground floor cloakroom with low level WC and wash hand basin. The lounge, situated to the front of the property, enjoys a feature fireplace with a large double glazed window allowing plenty of natural light to flood the room. The kitchen / diner is situated at the rear and spans the width of the property. The kitchen area is fitted with a modern range of matching shaker style eye level and base units, further enhanced by integral appliances including a five ring gas hob, eye level electric oven, fridge freezer and dishwasher. This is a bright and airy room from a double glazed window with a pleasant outlook of the rear garden. The dining area has ample space for a family dining table with double opening French doors overlooking and leading to the rear garden.

The first floor landing hosts doors to the three bedrooms, family bathroom and a useful storage cupboard. Bedrooms one and three are situated to the rear of the property with double glazed windows overlooking the rear garden. Bedroom one further benefits from an en-suite shower room with low level WC, wall mounted wash hand basin and independent shower cubicle, complimentary tiling and a side aspect opaque double glazed window. Bedroom two is situated to the front of the property. All of the bedrooms are tastefully decorated. The family bathroom comprises a low level WC, wall mounted wash hand basin, and shaped bath with shower over. Contemporary tiling to the walls and floor adds to the room's appeal