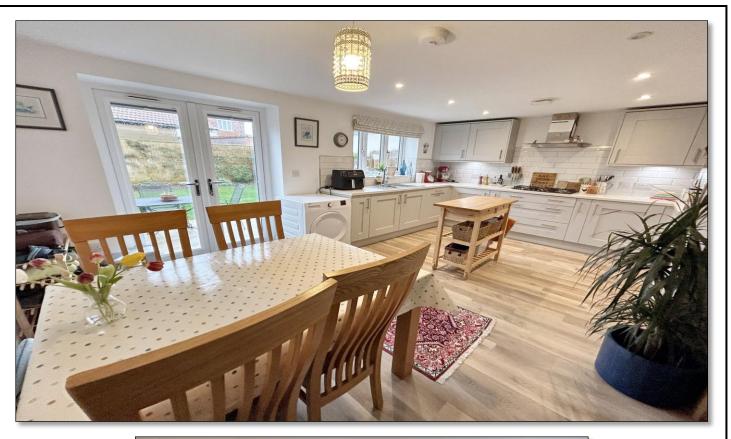

# SUMMARY OF ACCOMMODATION

**GROUND FLOOR** 

**Entrance Hallway** 

**Lounge** 14' 5" x 9' 10" (4.40m x 3.00m)

Kitchen / Diner 17' 5'' x 13' 1'' (5.30m x 4.00m)

Ground Floor Cloakroom

**FIRST FLOOR** 

**First Floor Landing** 

From the double glazed entrance door, entrance is gained into the reception hallway with stairs ascending to the first floor and doors to the lounge, kitchen / diner and ground floor cloakroom with low level WC and wash hand basin. The lounge, situated to the front of the property, enjoys a feature fireplace with a large double glazed window allowing plenty of natural light to flood the room. The kitchen / diner is situated at the rear and spans the width of the property. The kitchen area is fitted with a modern range of matching shaker style eye level and base units, further enhanced by integral appliances including a five ring gas hob, eye level electric oven, fridge freezer and dishwasher. This is a bright and airy room from a double glazed window with a pleasant outlook of the rear garden. The dining area has ample space for a family dining table with double opening French doors overlooking and leading to the rear garden.