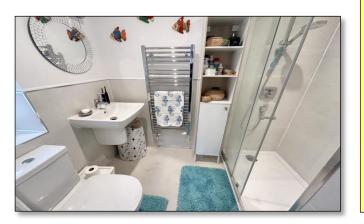

Bedroom One 12' 4" x 9' 10" (3.75m x 3.00m)

**En-Suite Shower Room** 

**Bedroom Two** 9' 10" x 9' 8" (3.00m x 2.95m)

**Bedroom Three** 10' 2'' max x 7' 3'' (3.10m max x 2.20m)

Bathroom 7' 3" x 6' 5" (2.20m x 1.95m)

The first floor landing hosts doors to the three bedrooms, family bathroom and a useful storage cupboard. Bedrooms one and three are situated to the rear of the property with double glazed windows overlooking the rear garden. Bedroom one further benefits from an en-suite shower room with low level WC, wall mounted wash hand basin and independent shower cubicle, complimentary tiling and a side aspect opaque double glazed window. Bedroom two is situated to the front of the property. All of the bedrooms are tastefully decorated. The family bathroom comprises a low level WC, wall mounted wash hand basin, and shaped bath with shower over. Contemporary tiling to the walls and floor adds to the room's appeal