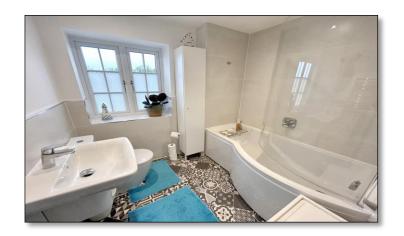

Bedroom One 12' 4" x 9' 10" (3.75m x 3.00m)

**En-Suite Shower Room** 

**Bedroom Two** 9' 10" x 9' 8" (3.00m x 2.95m)

**Bedroom Three** 10' 2'' max x 7' 3'' (3.10m max x 2.20m)

Bathroom 7' 3" x 6' 5" (2.20m x 1.95m)

The first floor landing hosts doors to the three bedrooms, family bathroom and a useful storage cupboard. Bedrooms one and three are situated to the rear of the property with double glazed windows overlooking the rear garden. Bedroom one further benefits from an en-suite shower room with low level WC, wall mounted wash hand basin and independent shower cubicle, complimentary tiling and a side aspect opaque double glazed window. Bedroom two is situated to the front of the property. All of the bedrooms are tastefully decorated. The family bathroom comprises a low level WC, wall mounted wash hand basin, and shaped bath with shower over. Contemporary tiling to the walls and floor adds to the room's appeal