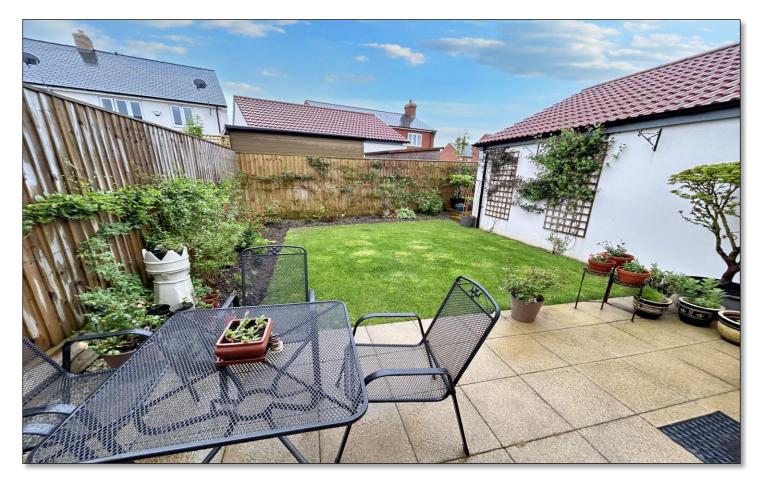

OUTSIDE

Front Garden

Rear Garden

Driveway

Garage

Enclosed by a quaint white picket fence, the front garden is full of cottage style planting with a pathway to the front door. The rear garden is exceptionally well maintained with a patio area adjacent to the property, ideal for alfresco entertaining. The remainder is laid to lawn with pleasantly planted borders. To the side of the property a driveway provides off-road parking for two vehicles and leads to a garage with an up and over door.