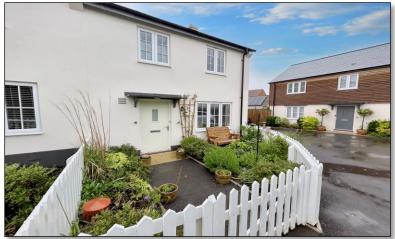

OUTSIDE

Front Garden

Rear Garden

Driveway

Garage

Enclosed by a quaint white picket fence, the front garden is full of cottage style planting with a pathway to the front door. The rear garden is exceptionally well maintained with a patio area adjacent to the property, ideal for alfresco entertaining. The remainder is laid to lawn with pleasantly planted borders. To the side of the property a driveway provides off-road parking for two vehicles and leads to a garage with an up and over door.