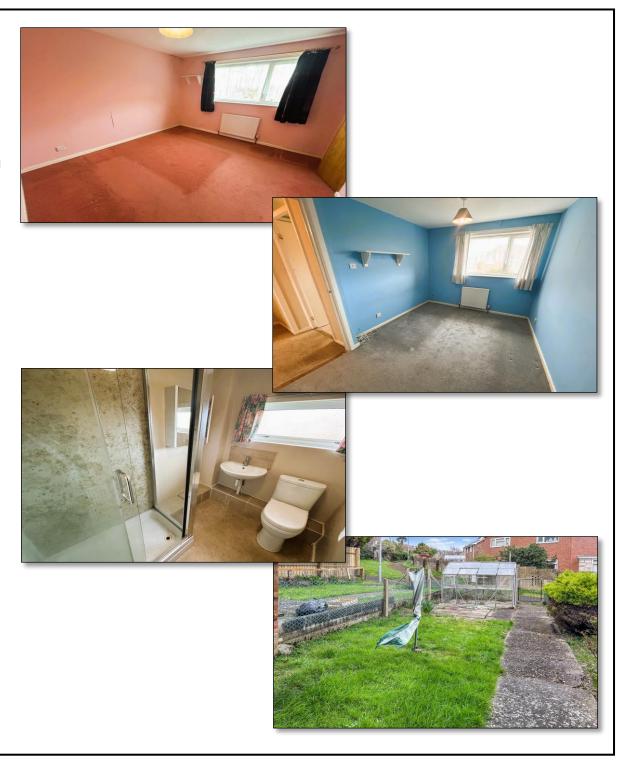

Access to the property can be found via an initial entrance porch, with ample space to hang shoes and coats upon entering the property. A door leads into the entrance lobby with stairs ascending to the first floor and a door to the lounge. The lounge is spacious with a front aspect double glazed window allowing for plenty of natural light. The kitchen / diner, accessed at the rear of the lounge, offers a good range of contemporary wall and base level units with space for additional kitchen appliances and a dining table. A double glazed window and door overlook and give access to the rear garden.

The first floor accommodation features two double bedrooms, shower room and separate WC. The shower room is modern and comprises a double width shower cubicle, a low-level WC and a wall mounted wash hand basin. A separate WC can be found adjacent to this room.

Externally, there are gardens to the front and rear. The front garden is mainly laid to lawn with a pathway to the entrance porch. The rear garden is also predominantly laid to lawn with a greenhouse being included in the sale. At the foot of the garden is a rear entrance gate providing additional access. We have been informed that the property further benefits from an allocated parking space.