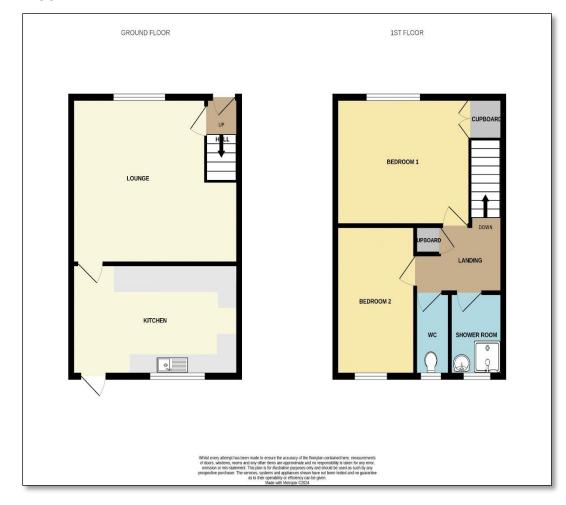

## **SUMMARY OF ACCOMMODATION**

**GROUND FLOOR** 

**Entrance Porch** 

**Lounge** 13' 9" max x 14' 1" (4.20m max x 4.30m)

**Kitchen / Diner** 13' 9" x 9' 4" (4.20m x 2.85m)

FIRST FLOOR

**First Floor Landing** 

**Bedroom One** 10'8" x 10' 10" (3.25m x 3.30m)

**Bedroom Two** 12'8" x 8'0" (3.85m x 2.45m)

**Shower Room** 7' 7" x 5' 5" (2.30m x 1.65m)

WC

OUTSIDE

Front Garden

**Rear Garden** 

**Allocated Parking Space** 

#### FLOORPLAN: