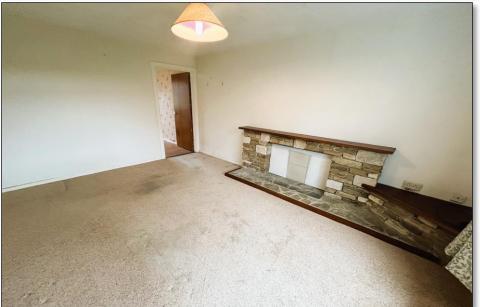

Access to the property can be found via an initial entrance porch, with ample space to hang shoes and coats upon entering the property. A door leads into the entrance lobby with stairs ascending to the first floor and a door to the lounge. The lounge is spacious with a front aspect double glazed window allowing for plenty of natural light. The kitchen / diner, accessed at the rear of the lounge, offers a good range of contemporary wall and base level units with space for additional kitchen appliances and a dining table. A double glazed window and door overlook and give access to the rear garden.