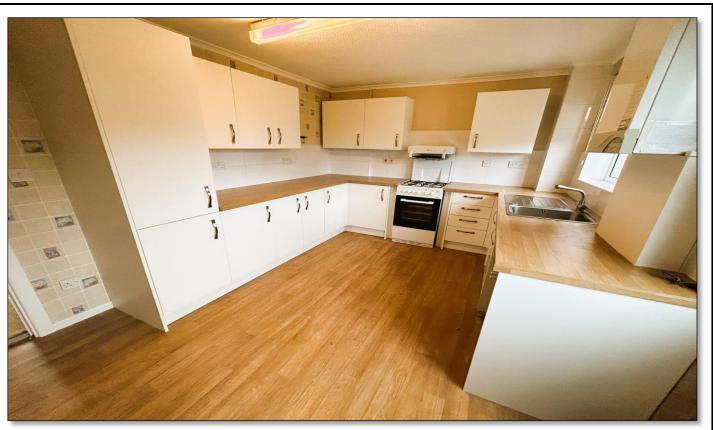

## **SUMMARY OF ACCOMMODATION**

**GROUND FLOOR** 

**Entrance Porch** 

**Lounge** 13' 9" max x 14' 1" (4.20m max x 4.30m)

**Kitchen / Diner** 13' 9" x 9' 4" (4.20m x 2.85m)

FIRST FLOOR

**First Floor Landing** 

Access to the property can be found via an initial entrance porch, with ample space to hang shoes and coats upon entering the property. A door leads into the entrance lobby with stairs ascending to the first floor and a door to the lounge. The lounge is spacious with a front aspect double glazed window allowing for plenty of natural light. The kitchen / diner, accessed at the rear of the lounge, offers a good range of contemporary wall and base level units with space for additional kitchen appliances and a dining table. A double glazed window and door overlook and give access to the rear garden.