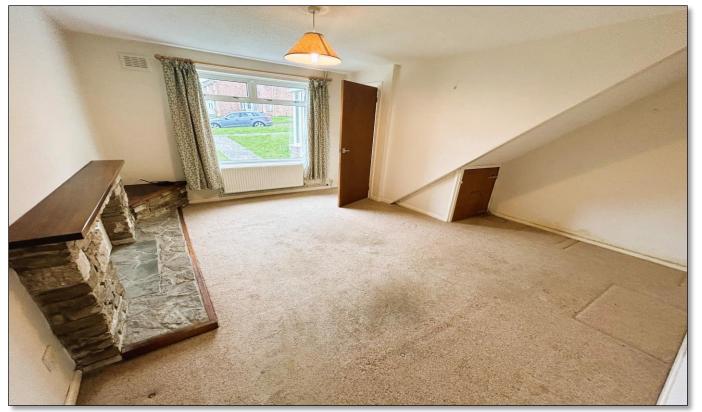

## **SUMMARY OF ACCOMMODATION**

**GROUND FLOOR** 

**Entrance Porch** 

**Lounge** 13' 9" max x 14' 1" (4.20m max x 4.30m)

**Kitchen / Diner** 13' 9" x 9' 4" (4.20m x 2.85m)

FIRST FLOOR

**First Floor Landing** 

Access to the property can be found via an initial entrance porch, with ample space to hang shoes and coats upon entering the property. A door leads into the entrance lobby with stairs ascending to the first floor and a door to the lounge. The lounge is spacious with a front aspect double glazed window allowing for plenty of natural light. The kitchen / diner, accessed at the rear of the lounge, offers a good range of contemporary wall and base level units with space for additional kitchen appliances and a dining table. A double glazed window and door overlook and give access to the rear garden.