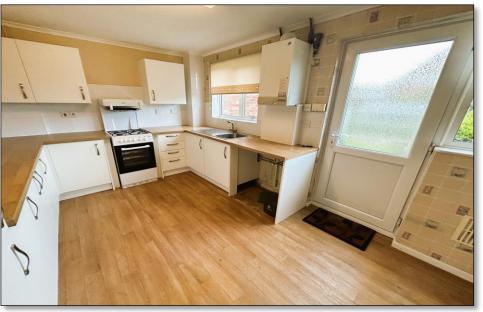

## **SUMMARY OF ACCOMMODATION**

**GROUND FLOOR** 

**Entrance Porch** 

**Lounge** 13' 9" max x 14' 1" (4.20m max x 4.30m)

**Kitchen / Diner** 13' 9" x 9' 4" (4.20m x 2.85m)

FIRST FLOOR

**First Floor Landing** 

Access to the property can be found via an initial entrance porch, with ample space to hang shoes and coats upon entering the property. A door leads into the entrance lobby with stairs ascending to the first floor and a door to the lounge. The lounge is spacious with a front aspect double glazed window allowing for plenty of natural light. The kitchen / diner, accessed at the rear of the lounge, offers a good range of contemporary wall and base level units with space for additional kitchen appliances and a dining table. A double glazed window and door overlook and give access to the rear garden.