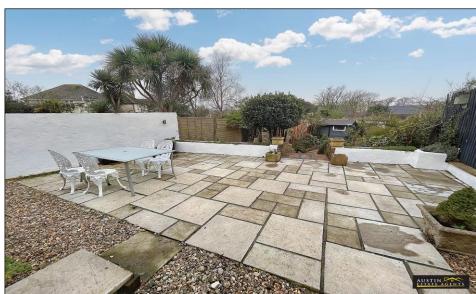

The ground floor apartment is outstanding, being tastefully decorated throughout. The accommodation includes a spacious lounge with bay window and feature wood burning stove fireplace, a stylish open plan kitchen / dining / conservatory area, utility room, double bedroom and stunning bathroom with bespoke rolltop bath. This apartment also has the use of the rear garden, another beautifully presented area including a large patio adjacent to the conservatory, a lawned area with attractive shrubs and planted borders. At the end of the garden is an outside entertaining area with an in-ground swimming pool area as well as a spacious summer house with power and light.

**En-Suite Bathroom** 5' 9" x 9' 8" (1.76m x 2.95m)

Rear Garden,
Swimming Pool &
Summer House