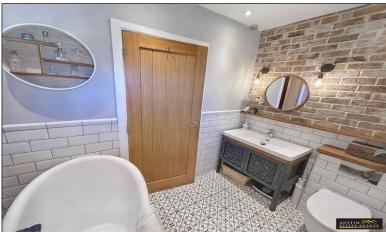

The ground floor apartment is outstanding, being tastefully decorated throughout. The accommodation includes a spacious lounge with bay window and feature wood burning stove fireplace, a stylish open plan kitchen / dining / conservatory area, utility room, double bedroom and stunning bathroom with bespoke rolltop bath. This apartment also has the use of the rear garden, another beautifully presented area including a large patio adjacent to the conservatory, a lawned area with attractive shrubs and planted borders. At the end of the garden is an outside entertaining area with an in-ground swimming pool area as well as a spacious summer house with power and light.