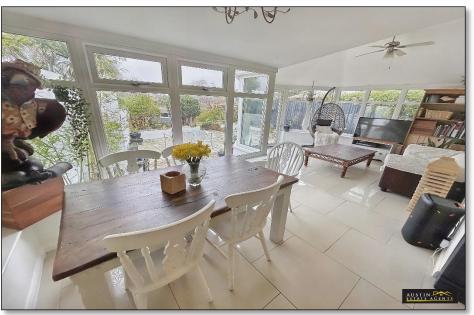

**Dining Area** 7'9" x 6'3" (2.37m x 1.91m)

**Conservatory** 11'11" x 12'5" (3.63m x 3.79m)

**Utility Room** 8' 11" x 6' 4" (2.73m x 1.92m)

**Bedroom** 10' 9" x 11' 8" (3.28m x 3.56m)

**Bathroom** 6' 1" x 8' 4" (1.86m x 2.53m)

The ground floor apartment is outstanding, being tastefully decorated throughout. The accommodation includes a spacious lounge with bay window and feature wood burning stove fireplace, a stylish open plan kitchen / dining / conservatory area, utility room, double bedroom and stunning bathroom with bespoke rolltop bath. This apartment also has the use of the rear garden, another beautifully presented area including a large patio adjacent to the conservatory, a lawned area with attractive shrubs and planted borders. At the end of the garden is an outside entertaining area with an in-ground swimming pool area as well as a spacious summer house with power and light.