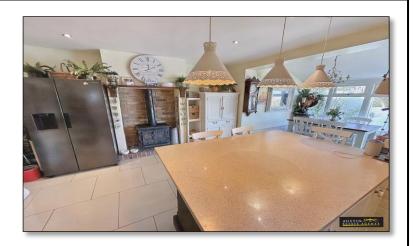

# **SUMMARY OF ACCOMMODATION**

**Entrance Porch** 

**Entrance Hallway** 

**GROUND FLOOR APARTMENT** 

Hallway

Lounge 12' 2" x 12' 7" (3.71m x 3.83m)

**Kitchen / Diner** 18' 6" max x 12' 4" max (5.63m max x

3.75m max)

**Dining Area** 7'9" x 6'3" (2.37m x 1.91m)

**Conservatory** 11'11" x 12'5" (3.63m x 3.79m)

**Utility Room** 8' 11" x 6' 4" (2.73m x 1.92m)

**Bedroom** 10' 9" x 11' 8" (3.28m x 3.56m)

**Bathroom** 6' 1" x 8' 4" (1.86m x 2.53m)

The ground floor apartment is outstanding, being tastefully decorated throughout. The accommodation includes a spacious lounge with bay window and feature wood burning stove fireplace, a stylish open plan kitchen / dining / conservatory area, utility room, double bedroom and stunning bathroom with bespoke rolltop bath. This apartment also has the use of the rear garden, another beautifully presented area including a large patio adjacent to the conservatory, a lawned area with attractive shrubs and planted borders. At the end of the garden is an outside entertaining area with an in-ground swimming pool area as well as a spacious summer house with power and light.