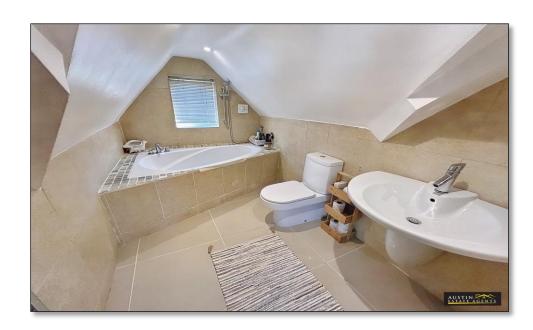

The second apartment is duplex with accommodation situated over two floors. From the apartment entrance door access is gained into an open plan lounge / dining / kitchen room with a rear aspect contemporary kitchen area and a front area lounge / diner where stairs ascend to the second floor. A second floor lobby hosts doors to a cupboard and the very spacious bedroom with dressing area and ensuite bathroom comprising WC, wall mounted wash hand basin and bath with shower over and tiling to the walls and floor. Again, all rooms are stylishly decorated.