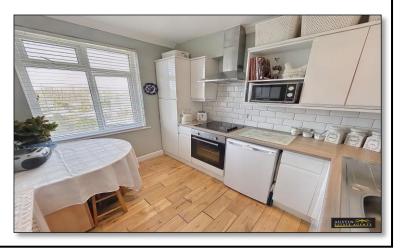

# **SUMMARY OF ACCOMMODATION**

**Entrance Porch** 

**Entrance Hallway** 

**GROUND FLOOR APARTMENT** 

Hallway

Lounge 12' 2" x 12' 7" (3.71m x 3.83m)

**Kitchen / Diner** 18' 6" max x 12' 4" max (5.63m max x

3.75m max)

The ground floor apartment is outstanding, being tastefully decorated throughout. The accommodation includes a spacious lounge with bay window and feature wood burning stove fireplace, a stylish open plan kitchen / dining / conservatory area, utility room, double bedroom and stunning bathroom with bespoke rolltop bath. This apartment also has the use of the rear garden, another beautifully presented area including a large patio adjacent to the conservatory, a lawned area with attractive shrubs and planted borders. At the end of the garden is an outside entertaining area with an in-ground swimming pool area as well as a spacious summer house with power and light.