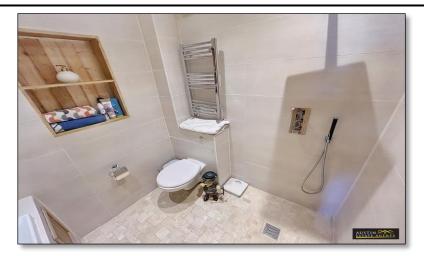

The second apartment is duplex with accommodation situated over two floors. From the apartment entrance door access is gained into an open plan lounge / dining / kitchen room with a rear aspect contemporary kitchen area and a front area lounge / diner where stairs ascend to the second floor. A second floor lobby hosts doors to a cupboard and the very spacious bedroom with dressing area and ensuite bathroom comprising WC, wall mounted wash hand basin and bath with shower over and tiling to the walls and floor. Again, all rooms are stylishly decorated.