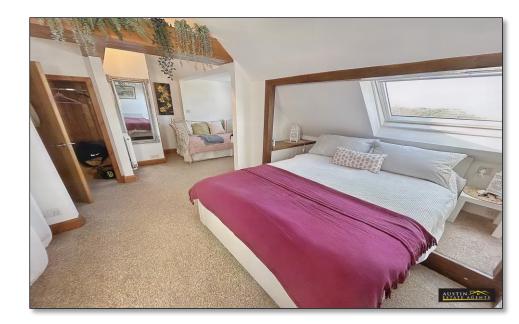

The second apartment is duplex with accommodation situated over two floors. From the apartment entrance door access is gained into an open plan lounge / dining / kitchen room with a rear aspect contemporary kitchen area and a front area lounge / diner where stairs ascend to the second floor. A second floor lobby hosts doors to a cupboard and the very spacious bedroom with dressing area and ensuite bathroom comprising WC, wall mounted wash hand basin and bath with shower over and tiling to the walls and floor. Again, all rooms are stylishly decorated.