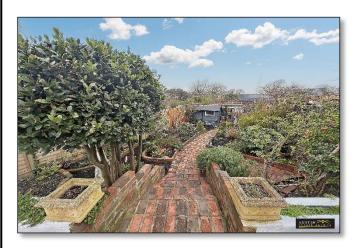

The ground floor apartment is outstanding, being tastefully decorated throughout. The accommodation includes a spacious lounge with bay window and feature wood burning stove fireplace, a stylish open plan kitchen / dining / conservatory area, utility room, double bedroom and stunning bathroom with bespoke rolltop bath. This apartment also has the use of the rear garden, another beautifully presented area including a large patio adjacent to the conservatory, a lawned area with attractive shrubs and planted borders. At the end of the garden is an outside entertaining area with an in-ground swimming pool area as well as a spacious summer house with power and light.

**En-Suite Bathroom** 5' 9" x 9' 8" (1.76m x 2.95m)

Rear Garden,
Swimming Pool &
Summer House