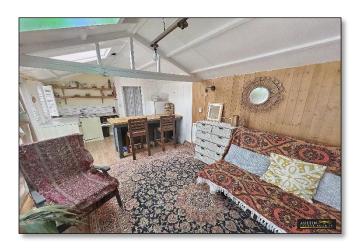

The ground floor apartment is outstanding, being tastefully decorated throughout. The accommodation includes a spacious lounge with bay window and feature wood burning stove fireplace, a stylish open plan kitchen / dining / conservatory area, utility room, double bedroom and stunning bathroom with bespoke rolltop bath. This apartment also has the use of the rear garden, another beautifully presented area including a large patio adjacent to the conservatory, a lawned area with attractive shrubs and planted borders. At the end of the garden is an outside entertaining area with an in-ground swimming pool area as well as a spacious summer house with power and light.