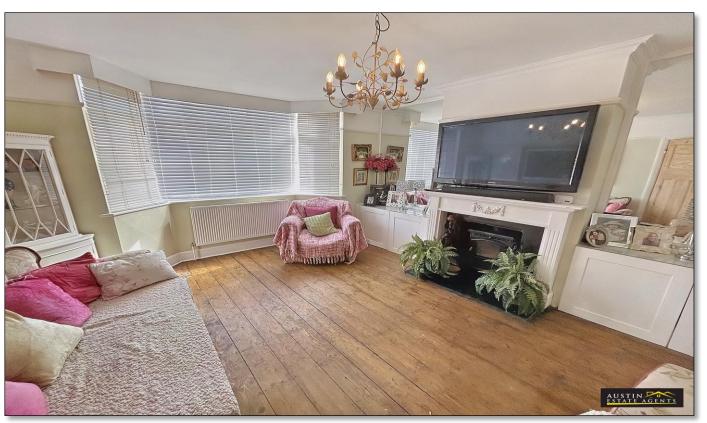

The ground floor apartment is outstanding, being tastefully decorated throughout. The accommodation includes a spacious lounge with bay window and feature wood burning stove fireplace, a stylish open plan kitchen / dining / conservatory area, utility room, double bedroom and stunning bathroom with bespoke rolltop bath. This apartment also has the use of the rear garden, another beautifully presented area including a large patio adjacent to the conservatory, a lawned area with attractive shrubs and planted borders. At the end of the garden is an outside entertaining area with an in-ground swimming pool area as well as a spacious summer house with power and light.