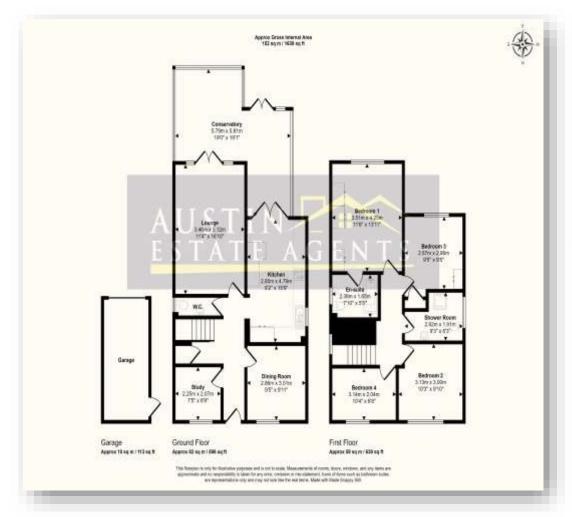

# **SUMMARY OF ACCOMMODATION**

**GROUND FLOOR** 

**Entrance Hallway** 

**Lounge** 11'4" x 16' 10" (3.46m x 5.12m)

**Kitchen** 9'2" x 15'9" (2.80m x 4.79m)

**Dining Room** 9'5" x 9' 11" (2.86m x 3.01m)

**Conservatory** 19' 0" max x 19' 1" max (5.79m max x 5.81m max)

**Study** 7'5" x 6'9" (2.25m x 2.07m)

WC

FIRST FLOOR

**First Floor Landing** 

**Bedroom One** 11'6" x 13' 11" (3.51m x 4.25m)

**En Suite** 7' 10" x 5' 5" (2.38m x 1.65m)

**Bedroom Two** 10' 3" x 9' 10" (3.13m x 3.00m)

**Bedroom Three** 9'5" x 9'5" (2.878m x 2.86m)

**Bedroom Four** 10' 4" x 6' 8" (3.14m x 2.04m)

**Shower Room** 9'3" max x 6'3" max (2.82m max x 1.91m max)

**OUTSIDE** 

**Front Garden** 

**Rear Garden** 

Garage