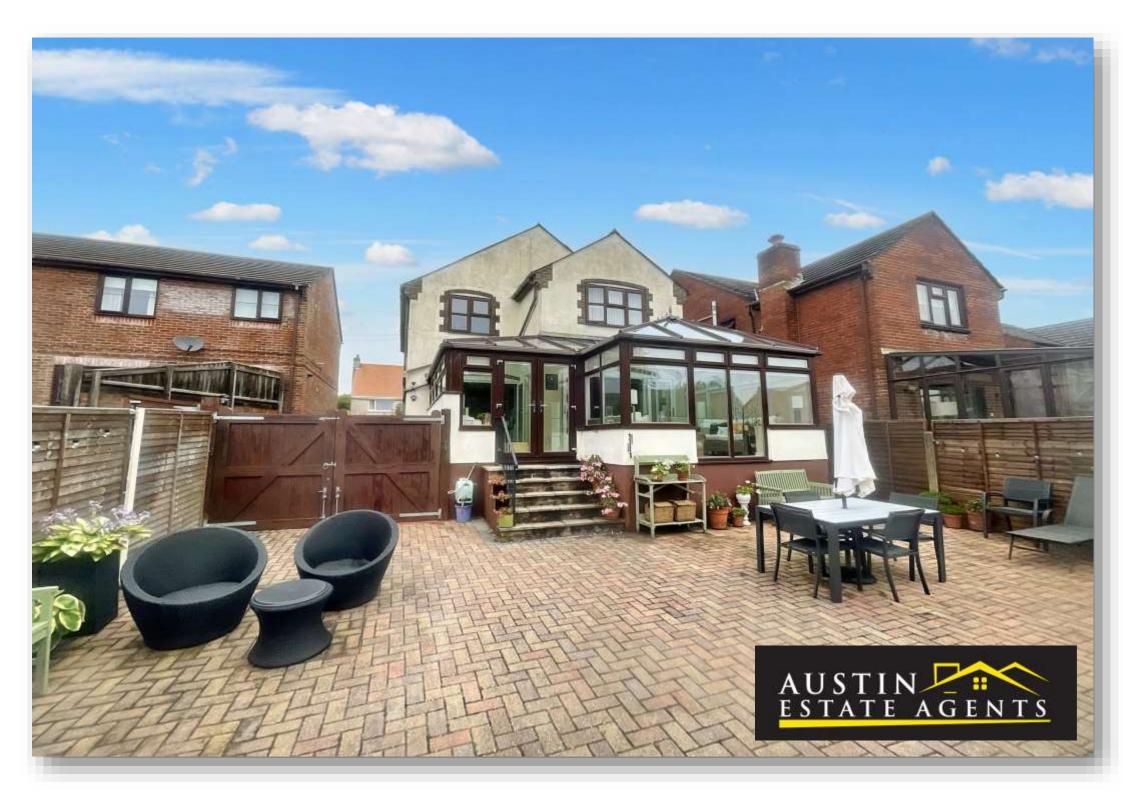

# THE PROPERTY

We are delighted to offer to the market a beautifully presented, light and airy detached family home. This immaculately presented residence boasts four bedrooms, three reception rooms, modern fitted kitchen, stunning rear aspect conservatory, family shower room and en-suite with gas central heating and double glazing throughout. Externally to the front of the property there is a small enclosed garden. The rear of the property is a sunny, southerly aspect, space, enjoying a mixture of block paving creating parking and a seating area, leading to a detached single garage, the remainder of the rear garden is laid to lawn. Situated in the heart of the highly popular residential location of Chickerell.

# The Property Cont'd/...

Externally, to the front of the property, enclosed by brick wall, is a small lawned area with a path leading to the front door surrounded by a selection of mature plants and shrubs. The rear garden is a deceptively spacious, southerly aspect, area. Double gates enclose the rear garden, with an expansive block paved area, creating off road parking, as well as a seating area, perfect for outside entertaining. From the block paved area is the single garage, with traditional up and over door. The remainder of the garden is laid to lawn, with mature plants, shrubs and trees.