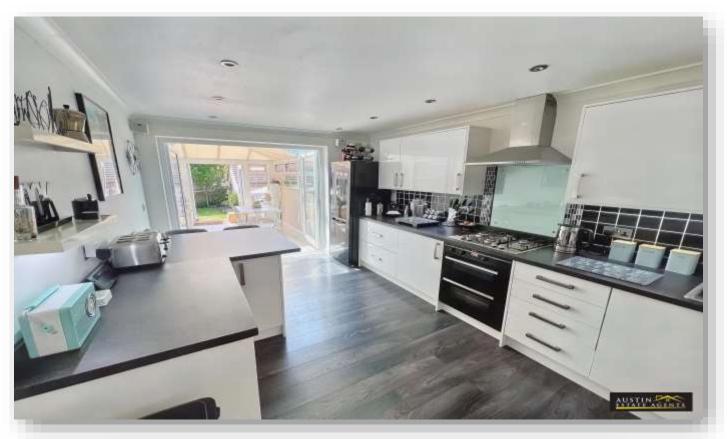

Upon entering the property, you are greeted by a welcoming entrance hallway, where doors lead to all principal rooms. Located to the front of the property there is a study, and separate dining room. This beautiful family home proudly benefits from a modern fitted spacious kitchen. The kitchen offers an extensive range of eye and base level storage cupboards and integral domestic appliances.