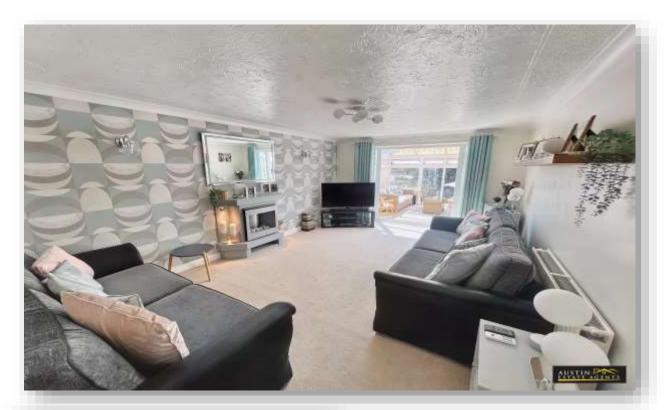

From the kitchen, via French doors, access can be gained to the imposing rear aspect conservatory. This stunning room enjoys views out onto the well maintained rear garden with French doors from the conservatory giving access. The lounge, with feature fireplace is another bright and airy room with French doors leading to the conservatory. Completing the ground floor accommodation is the WC.