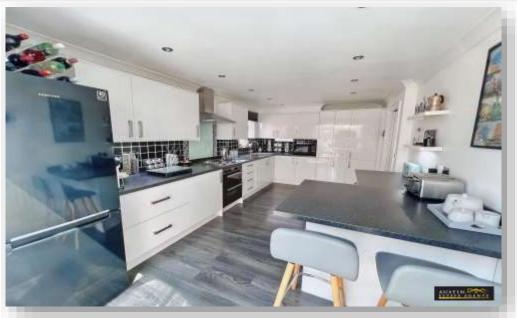

Upon entering the property, you are greeted by a welcoming entrance hallway, where doors lead to all principal rooms. Located to the front of the property there is a study, and separate dining room. This beautiful family home proudly benefits from a modern fitted spacious kitchen. The kitchen offers an extensive range of eye and base level storage cupboards and integral domestic appliances.