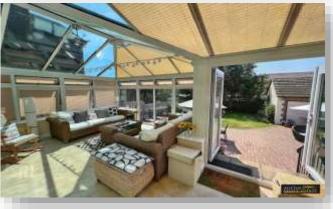

From the kitchen, via French doors, access can be gained to the imposing rear aspect conservatory. This stunning room enjoys views out onto the well maintained rear garden with French doors from the conservatory giving access. The lounge, with feature fireplace is another bright and airy room with French doors leading to the conservatory. Completing the ground floor accommodation is the WC.