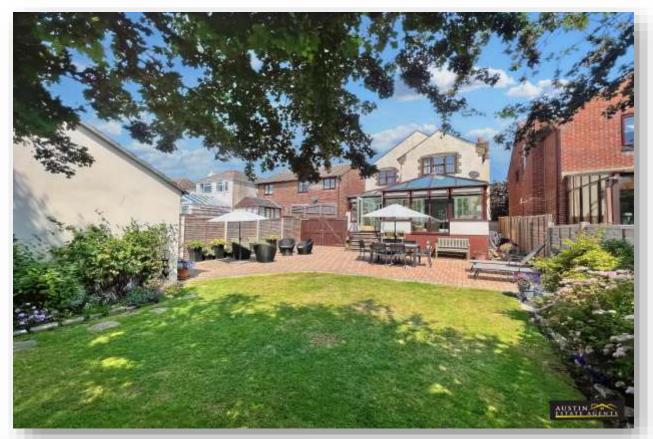

# THE PROPERTY

We are delighted to offer to the market a beautifully presented, light and airy detached family home. This immaculately presented residence boasts four bedrooms, three reception rooms, modern fitted kitchen, stunning rear aspect conservatory, family shower room and en-suite with gas central heating and double glazing throughout. Externally to the front of the property there is a small enclosed garden. The rear of the property is a sunny, southerly aspect, space, enjoying a mixture of block paving creating parking and a seating area, leading to a detached single garage, the remainder of the rear garden is laid to lawn. Situated in the heart of the highly popular residential location of Chickerell.

# The Property Cont'd/...

Externally, to the front of the property, enclosed by brick wall, is a small lawned area with a path leading to the front door surrounded by a selection of mature plants and shrubs. The rear garden is a deceptively spacious, southerly aspect, area. Double gates enclose the rear garden, with an expansive block paved area, creating off road parking, as well as a seating area, perfect for outside entertaining. From the block paved area is the single garage, with traditional up and over door. The remainder of the garden is laid to lawn, with mature plants, shrubs and trees.