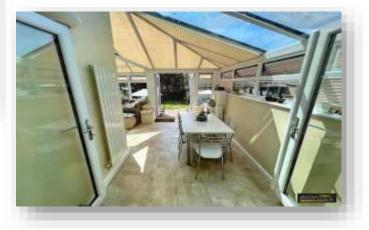

From the kitchen, via French doors, access can be gained to the imposing rear aspect conservatory. This stunning room enjoys views out onto the well maintained rear garden with French doors from the conservatory giving access. The lounge, with feature fireplace is another bright and airy room with French doors leading to the conservatory. Completing the ground floor accommodation is the WC.