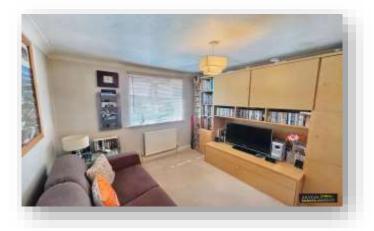

From the kitchen, via French doors, access can be gained to the imposing rear aspect conservatory. This stunning room enjoys views out onto the well maintained rear garden with French doors from the conservatory giving access. The lounge, with feature fireplace is another bright and airy room with French doors leading to the conservatory. Completing the ground floor accommodation is the WC.