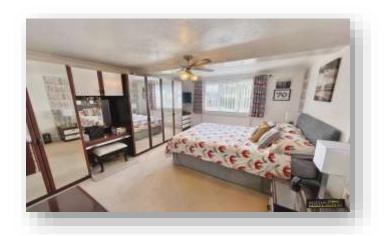

Stairs rise to the first floor where all four bedrooms and family shower room are located. All four bedrooms are a good size, with bedroom one and two being front and rear aspect large doubles. Bedroom one has the additional benefit of a modern fitted en-suite bathroom comprising bath with shower over, wash hand basin and WC. The family shower room, located off the landing comprises a double shower cubicle, vanity wash hand basin and enclosed WC.