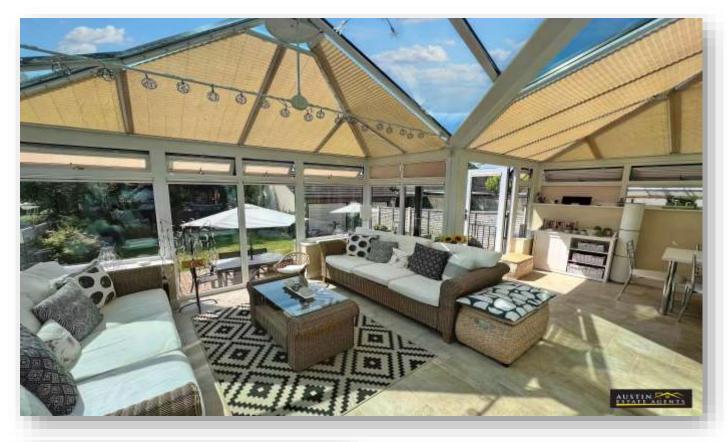

From the kitchen, via French doors, access can be gained to the imposing rear aspect conservatory. This stunning room enjoys views out onto the well maintained rear garden with French doors from the conservatory giving access. The lounge, with feature fireplace is another bright and airy room with French doors leading to the conservatory. Completing the ground floor accommodation is the WC.